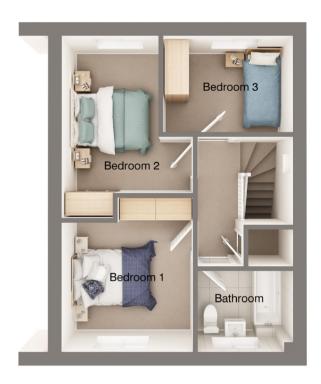

### First Floor

### First Floor

| Room      | MM          | FT            |
|-----------|-------------|---------------|
| Bedroom 1 | 3138 x 3768 | 10'4" x 12'4" |
| Bedroom 2 | 4901 x 3137 | 16'1" x 10'4" |
| Bedroom 3 | 3101 x 2307 | 10'2" x 7'7"  |
| Bathroom  | 2278 x 1926 | 7'6" x 6'4"   |