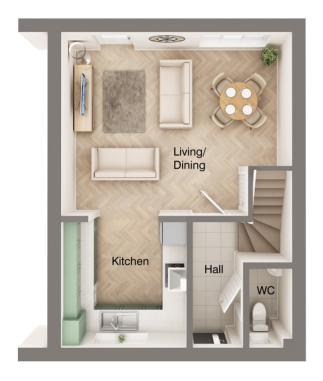

### Ground Floor

### **Ground Floor**

| Room          | MM          | FΓ            |
|---------------|-------------|---------------|
| Living/Dining | 5540 x 4403 | 18'2" x 14'5" |
| Kitchen       | 3000 x 3014 | 9'11" x 9'11" |
| WC            | 1025 x 1888 | 3'4" x 6'2"   |