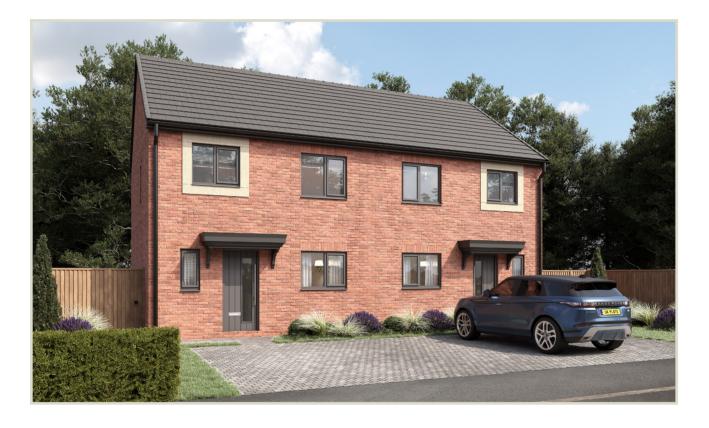

# The Addison

#### Three Bedroom Semi-Detached

This well designed three bedroom home has an airy, open plan ground floor design. The entrance hallway, with turned staircase and downstairs cloaks, leads through to the light filled living and dining area. The large living area leads onto the enclosed rear garden and also has the benefit of a practical storage cupboard. The generous kitchen overlooks the front of the property.

## The Addison Three Bedroom Semi-Detached