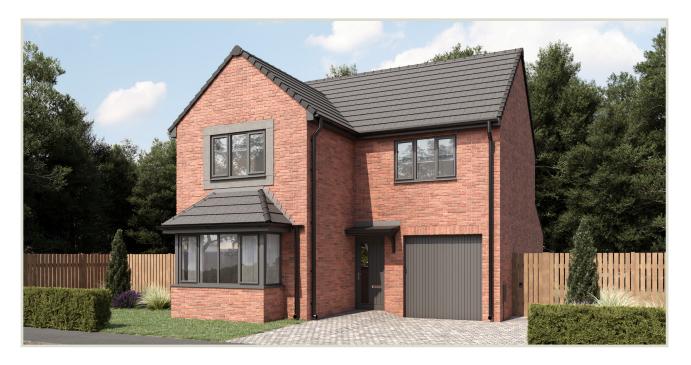

## The Bainbridge

## Spacious four bedroom home

Light and space inspire the design of the Bainbridge four-bedroom, luxury family home. The generously proportioned entrance hallway leads you through the heart of the house. The spacious living room with feature walk in bay window is the perfect place to relax after a busy day. Hide away the day to day essentials in the separate utility room and enjoy easy access to the integrated garage, ideal for extra storage.

# The Bainbridge Spacious four bedroom home