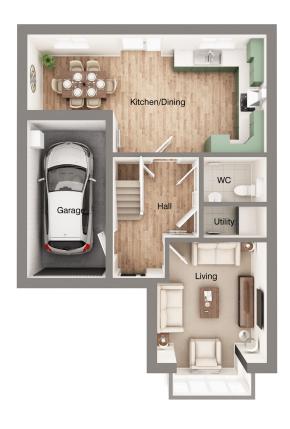

#### Ground Floor

## Ground Floor First Floor

| Room           | MM          | FT            |
|----------------|-------------|---------------|
| Living Room    | 3437 x 4679 | 11'3" x 15'4" |
| Kitchen/Dining | 7532 x 3708 | 24'8" x 12'2" |
| WC             | 1966 x 1393 | 6'5" x 4'7"   |
| Utility        | 1966 x 955  | 6'5" x 3'1"   |
| Garage         | 2500 x 4973 | 8'2" x 16'4"  |