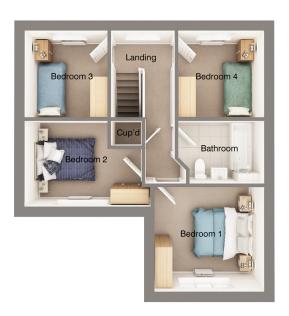

#### First Floor

| Room      | MM          | FT            |
|-----------|-------------|---------------|
| Bedroom 1 | 3437 x 3277 | 11'3" x 10'9" |
| Bedroom 2 | 3970 x 2688 | 13'0" x 8'9"  |
| Bedroom 3 | 2600 x 2725 | 8'6" x 8'11"  |
| Bedroom 4 | 2693 x 2725 | 8'10" x 8'11" |
| Bathroom  | 1970 x 2693 | 6'5" x 8'10"  |