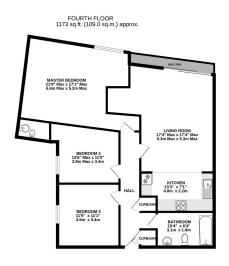

United Utilities on a meter

Electricity: Connected to main electric, supplied by Octopus

Energy

TOTAL FLOOR AFEA: 1173 sq.ž. (100.0 sq.rs.) approx.
Willist every attempt to a been roade to ensure the accuracy of the foospiles consistence two, necessariuments of doors, anothers, near and vary where them one approximation are improvisible; or believe to ware error, another or ren-collaborate. This plain is the floorability proposed only and should be used in vario by any process. The process of the second control of the second contr