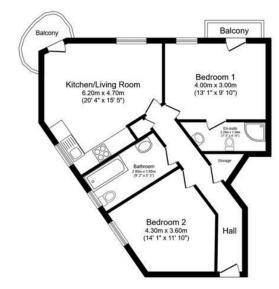

This well presented fourth floor apartment comprises of: Secure communal entrance, lift to all floors, private entrance hallway with storage cupboard, open plan living area with balcony, fully fitted kitchen with integrated appliances, main double bedroom with en suite and balcony, further double bedroom plus a family sized bathroom.

The property comes with a SECURE PARKING SPACE!

EWS1 rating B1 - MORTGAGE BUYERS WELCOME!

Potential rental of £1250 PCM giving a gross yield of 7.14%

This floor plan is for illustrative purposes only, it is not drawn to scale. Any measurements, floor areas (including any total floor area), openings and orientation are approximate. No details are guaranteed, they cannot be relied upon for any purpose and they do not form part of any agreement. No failbilly is taken for any error, omission or misstatement. A party must rely upon its own inspection(s).