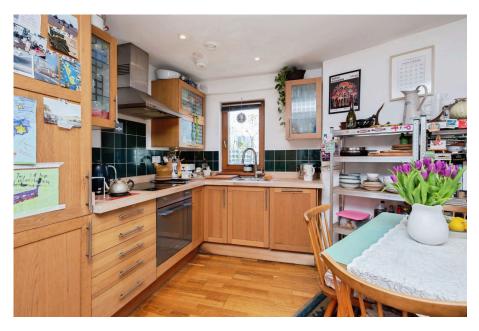

This well presented fourth floor apartment comprises of: Secure communal entrance, lift to all floors, private entrance hallway with storage cupboard, open plan living area with balcony, fully fitted kitchen with integrated appliances, main double bedroom with en suite and balcony, further double bedroom plus a family sized bathroom.