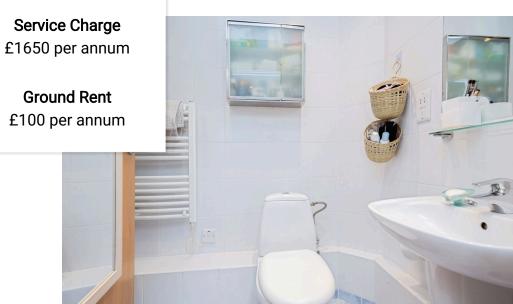

This well presented fourth floor apartment comprises of: Secure communal entrance, lift to all floors, private entrance hallway with storage cupboard, open plan living area with balcony, fully fitted kitchen with integrated appliances, main double bedroom with en suite and balcony, further double bedroom plus a family sized bathroom.