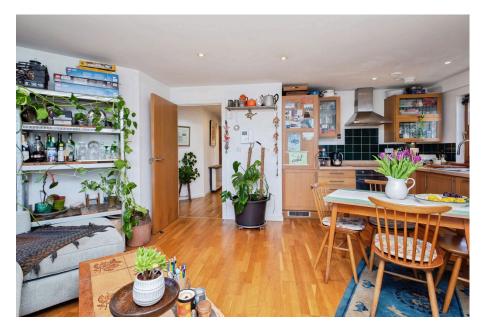

This well presented fourth floor apartment comprises of: Secure communal entrance, lift to all floors, private entrance hallway with storage cupboard, open plan living area with balcony, fully fitted kitchen with integrated appliances, main double bedroom with en suite and balcony, further double bedroom plus a family sized bathroom.