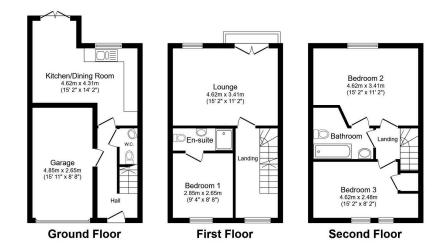

This three storey, semi detached house is presented to an immaculate standard having been lovingly upgraded by the current owners to offer a substantial sized family home.

Located to the rear of this small development of modern homes the property comprises of: Entrance hallway with under stairs WC, kitchen diner with access to the rear garden, internal garage. To the first floor there's a spacious living room with balcony offering views over the golf course, second bedroom which has the added benefit of being en suite. Finally to the top floor you'll find a generously sized main bedroom with en suite bathroom featuring a separate shower and bath plus the third

Total floor area 105.7 m² (1,138 sq.ft.) approx

This floor plan is for illustrative purposes only. It is not drawn to scale. Any measurements, floor areas (including any total floor area), openings and orientation are approximate. No details are guaranteed they cannot be relied upon for any purpose and they do not form part of any agreement. No liability is taken for any error, omission or misstatement. A party must rely upon its own inspection(s).