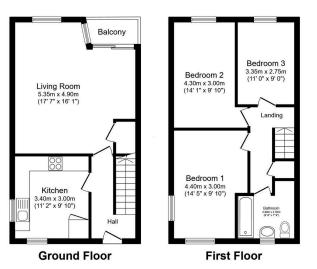

Total floor area 83.9 m² (903 sq.ft.) approx

This floor plan is for illustrative purposes only. It is not drawn to scale. Any measurements, floor areas (including any total floor area), openings and orientation are approximate. No details are guaranteed they cannot be relied upon for any purpose and they do not form part of any agreement. No liability is taken for any error, omission or misstatement. A party must rely upon its own inspection(s). Plan opculosed for Herny Willishing. Powered by www.forcaleanent.com