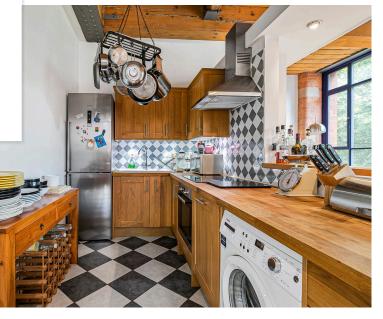

## FOR SALE BY MODERN METHOD OF AUCTION - CASH ONLY

The accommodation comprises: communal entrance with stairs and lift to all floors, hallway with telephone intercom system and storage cupboard off, large living space with dual aspect windows, open plan to upgraded kitchen with breakfast bar and integrated dishwasher, primary bedroom with en-suite shower room, second double bedroom with built-in wardrobe and three piece family bathroom.