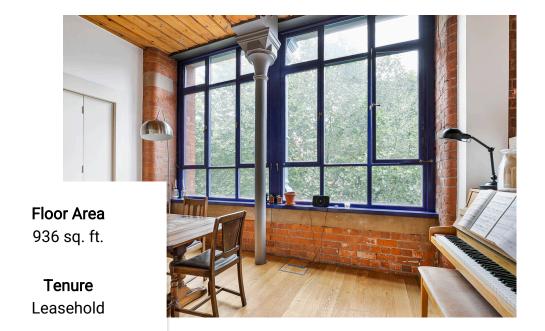

## FOR SALE BY MODERN METHOD OF AUCTION - CASH ONLY

The accommodation comprises: communal entrance with stairs and lift to all floors, hallway with telephone intercom system and storage cupboard off, large living space with dual aspect windows, open plan to upgraded kitchen with breakfast bar and integrated dishwasher, primary bedroom with en-suite shower room, second double bedroom with built-in wardrobe and three piece family bathroom.