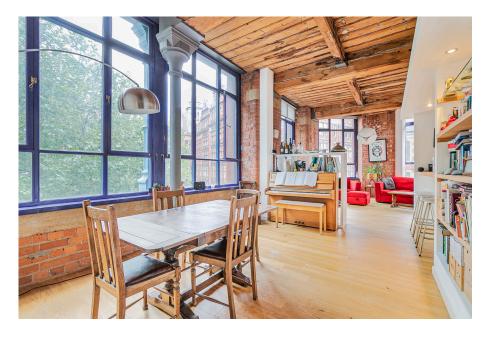

## FOR SALE BY MODERN METHOD OF AUCTION - CASH ONLY

The accommodation comprises: communal entrance with stairs and lift to all floors, hallway with telephone intercom system and storage cupboard off, large living space with dual aspect windows, open plan to upgraded kitchen with breakfast bar and integrated dishwasher, primary bedroom with en-suite shower room, second double bedroom with built-in wardrobe and three piece family bathroom.