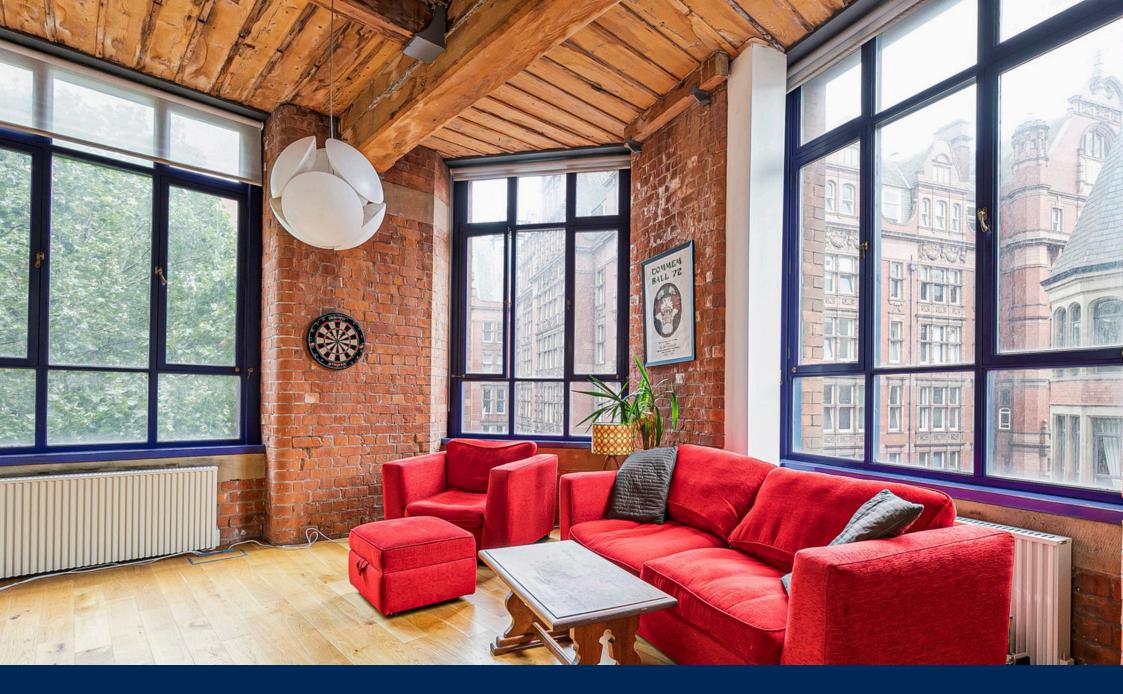

## FOR SALE BY MODERN METHOD OF AUCTION - CASH ONLY

The accommodation comprises: communal entrance with stairs and lift to all floors, hallway with telephone intercom system and storage cupboard off, large living space with dual aspect windows, open plan to upgraded kitchen with breakfast bar and integrated dishwasher, primary bedroom with en-suite shower room, second double bedroom with built-in wardrobe and three piece family bathroom.