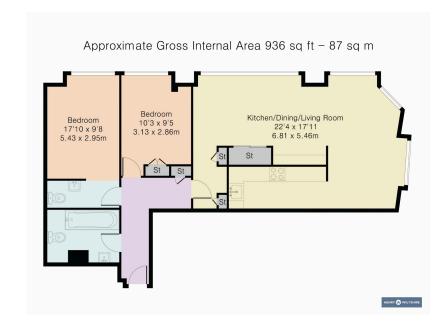

## FOR SALE BY MODERN METHOD OF AUCTION - CASH ONLY

The accommodation comprises: communal entrance with stairs and lift to all floors, hallway with telephone intercom system and storage cupboard off, large living space with dual aspect windows, open plan to upgraded kitchen with breakfast bar and integrated dishwasher, primary bedroom with en-suite shower room, second double bedroom with built-in wardrobe and three piece family bathroom.