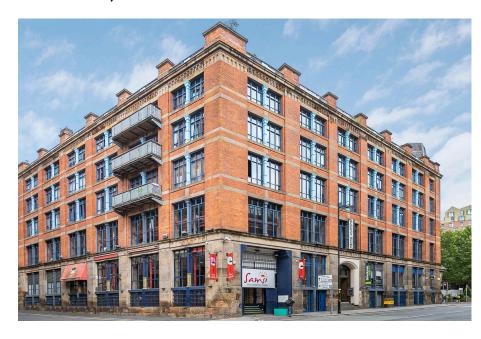

Please note the property is cash only due to

- 1) A Section 20 notice relating to a replacement roof
- 2) Upto £10,000 contribution to works needed due to the Building Safety Act
- 3) Being above a licenced premises