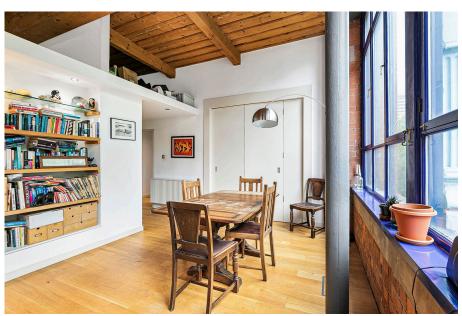

## FOR SALE BY MODERN METHOD OF AUCTION - CASH ONLY

The accommodation comprises: communal entrance with stairs and lift to all floors, hallway with telephone intercom system and storage cupboard off, large living space with dual aspect windows, open plan to upgraded kitchen with breakfast bar and integrated dishwasher, primary bedroom with en-suite shower room, second double bedroom with built-in wardrobe and three piece family bathroom.