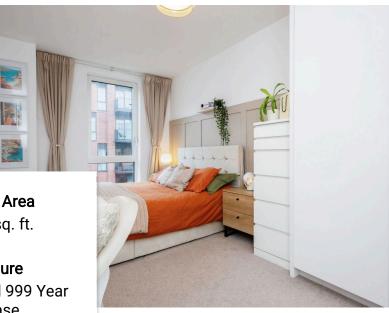

This stunning fifth-floor, purpose-built apartment features a spacious reception area with a large balcony—ideal for entertaining guests or relaxing after a long day. The fully fitted kitchen includes integrated appliances such as an oven, hob, and dishwasher. There are two double bedrooms, with the master being en-suite, and a main bathroom. The property has been further upgraded to include shutter blinds in the living area, a superb media wall with a feature electric fire, and a fantastic kitchen island with a breakfast bar and additional storage.

2 2

Floor Area 756 sq. ft.

Tenure Leasehold 999 Year Lease

Service Charge £3152.24 per annum

Ground Rent £325 per annum

Total floor area 70.2 m<sup>2</sup> (756 sq.ft.) approx

This floor plan is for illustrative purposes only. It is not drawn to scale. Any measurements, floor areas (including any total floor area), openings and orientation are approximate. No details are guarant they cannot be relied upon for any purpose and they do not form part of any agreement. No lability is taken for any error, omissiatement. A party must rely upon its own inspection(s). Plan orduced of then/w telline. Powerd by www.coalaanet.com