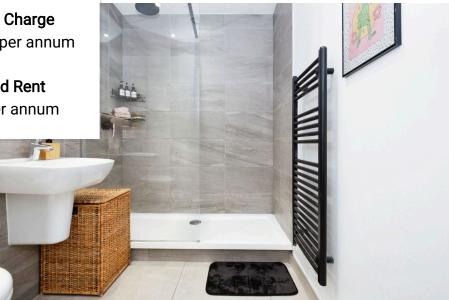

This stunning fifth-floor, purpose-built apartment features a spacious reception area with a large balcony—ideal for entertaining guests or relaxing after a long day. The fully fitted kitchen includes integrated appliances such as an oven, hob, and dishwasher. There are two double bedrooms, with the master being en-suite, and a main bathroom. The property has been further upgraded to include shutter blinds in the living area, a superb media wall with a feature electric fire, and a fantastic kitchen island with a breakfast bar and additional storage.