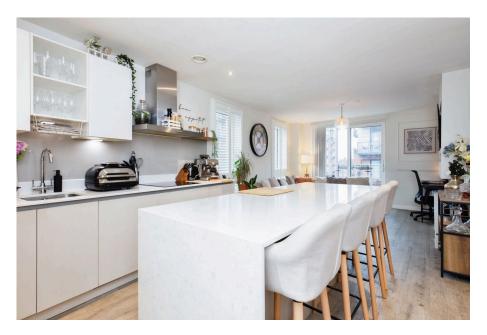

This stunning fifth-floor, purpose-built apartment features a spacious reception area with a large balcony—ideal for entertaining guests or relaxing after a long day. The fully fitted kitchen includes integrated appliances such as an oven, hob, and dishwasher. There are two double bedrooms, with the master being en-suite, and a main bathroom. The property has been further upgraded to include shutter blinds in the living area, a superb media wall with a feature electric fire, and a fantastic kitchen island with a breakfast bar and additional storage.