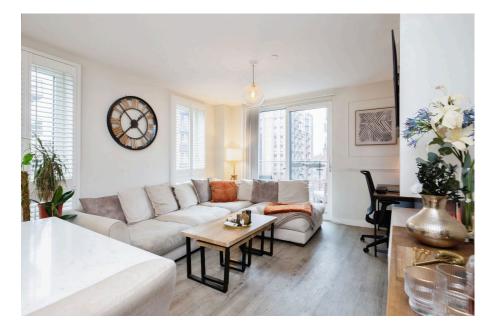

This stunning fifth-floor, purpose-built apartment features a spacious reception area with a large balcony—ideal for entertaining guests or relaxing after a long day. The fully fitted kitchen includes integrated appliances such as an oven, hob, and dishwasher. There are two double bedrooms, with the master being en-suite, and a main bathroom. The property has been further upgraded to include shutter blinds in the living area, a superb media wall with a feature electric fire, and a fantastic kitchen island with a breakfast bar and additional storage.