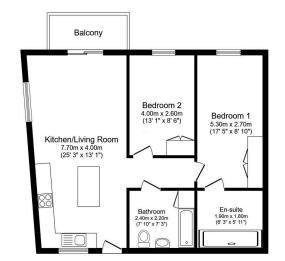

This stunning fifth-floor, purpose-built apartment features a spacious reception area with a large balcony—ideal for entertaining guests or relaxing after a long day. The fully fitted kitchen includes integrated appliances such as an oven, hob, and dishwasher. There are two double bedrooms, with the master being en-suite, and a main bathroom. The property has been further upgraded to include shutter blinds in the living area, a superb media wall with a feature electric fire, and a fantastic kitchen island with a breakfast bar and additional storage.

2 2

Floor Area 756 sq. ft.

Tenure Leasehold 999 Year Lease

Service Charge £3152.24 per annum

Ground Rent £325 per annum

Total floor area 70.2 m<sup>2</sup> (756 sq.ft.) approx

This floor plan is for illustrative purposes only. It is not drawn to scale. Any measurements, floor areas (including any total floor area), openings and orientation are approximate. No details are guarant they cannot be relied upon for any purpose and they do not form part of any agreement. No lability is taken for any error, omissiatement. A party must rely upon its own inspection(s). Plan orduced of then/w telline. Powerd by www.coalaanet.com