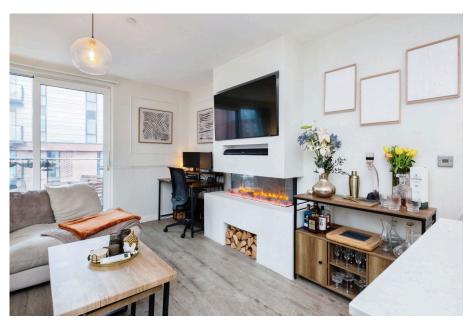

This stunning fifth-floor, purpose-built apartment features a spacious reception area with a large balcony—ideal for entertaining guests or relaxing after a long day. The fully fitted kitchen includes integrated appliances such as an oven, hob, and dishwasher. There are two double bedrooms, with the master being en-suite, and a main bathroom. The property has been further upgraded to include shutter blinds in the living area, a superb media wall with a feature electric fire, and a fantastic kitchen island with a breakfast bar and additional storage.