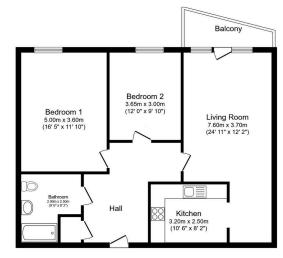

In addition to its many features, this property also comes with the added benefit of secure parking.

Total floor area 83.7 m² (901 sq.ft.) approx

This floor plan is for illustrative purposes only. It is not drawn to scale. Any measurements, floor areas (including any total floor area), openings and orientation are approximate. No details are guarante they cannot be relied upon for any purpose and they do not form part of any agreement. No liability skets for any entro, omission or misstatement. A party must rely upon its own inspection(s). Plan produced for hearty Willhalbire. Powered by www.focaleaent.com