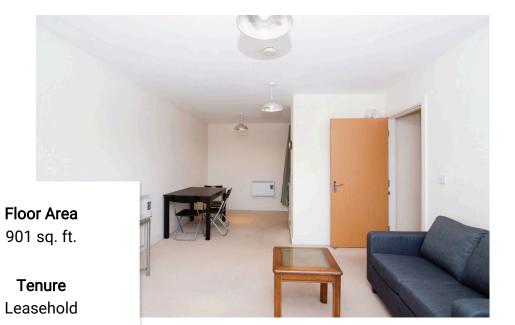

In addition to its many features, this property also comes with the added benefit of secure parking.

Total floor area 83.7 m² (901 sq.ft.) approx

This floor plan is for illustrative purposes only. It is not drawn to scale. Any measurements, floor areas (including any total floor area), openings and orientation are approximate. No details are guarante they cannot be relied upon for any purpose and they do not form part of any agreement. No liability skets for any entro, omission or misstatement. A party must rely upon its own inspection(s). Plan produced for hearty Willhalbire. Powered by www.focaleaent.com