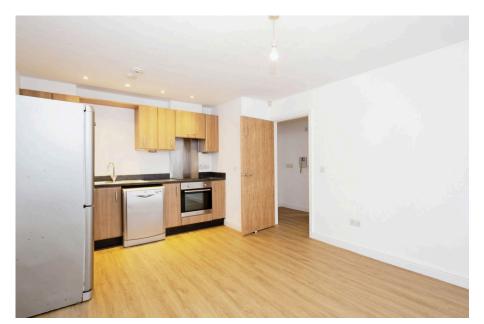

In brief comprising of secure communal entrance, lift to all floors, private entrance, open plan living area and fitted kitchen, double bedroom, bathroom with shower over the bath and storage cupboard.

Bedroom
3.45m x 3.26m
(11' 4" x 10' 8")

Bathroom
2.07m x 1.81m
(6' 9" x 5' 11")

Hall

Kitchen
3.58m x 2.19m
(11' 9" x 7' 2")

Total floor area 44.7 m² (481 sq.ft.) approx

This floor plan is for illustrative purposes only. It is not drawn to scale. Any measurements, floor areas (including any total floor area), openings and orientation are approximate. No details are guarantee they cannot be relied upon for any purpose and they do not form part of any agreement. No liability is keaken for any error, omission or misstatement. A party must rely upon its own inspection(s).
Plan coduced for herny Williams, Powered by www. for collaboration.