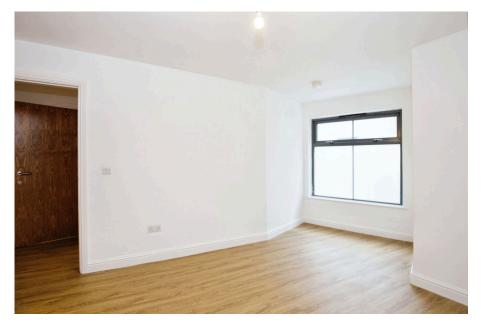

In brief comprising of secure communal entrance, lift to all floors, private entrance, open plan living area and fitted kitchen, double bedroom, bathroom with shower over the bath and storage cupboard.

Bedroom
3.45m x 3.26m
(11' 4" x 10' 8")

Bathroom
2.07m x 1.81m
(6' 9" x 5' 11")

Hall

Kitchen
3.58m x 2.19m
(11' 9" x 7' 2")

Total floor area 44.7 m² (481 sq.ft.) approx

This floor plan is for illustrative purposes only. It is not drawn to scale. Any measurements, floor areas (including any total floor area), openings and orientation are approximate. No details are guarantee they cannot be relied upon for any purpose and they do not form part of any agreement. No liability is keaken for any error, omission or misstatement. A party must rely upon its own inspection(s).
Plan coduced for herny Williams, Powered by www. for collaboration.