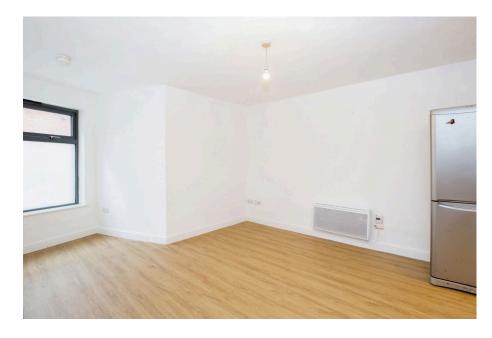

In brief comprising of secure communal entrance, lift to all floors, private entrance, open plan living area and fitted kitchen, double bedroom, bathroom with shower over the bath and storage cupboard.

Bedroom
3.45m x 3.26m
(11' 4" x 10' 8")

Bathroom
2.07m x 1.81m
(6' 9" x 5' 11")

Hall

Kitchen
3.58m x 2.19m
(11' 9" x 7' 2")

Total floor area 44.7 m² (481 sq.ft.) approx

This floor plan is for illustrative purposes only. It is not drawn to scale. Any measurements, floor areas (including any total floor area), openings and orientation are approximate. No details are guarantee they cannot be relied upon for any purpose and they do not form part of any agreement. No liability is keaken for any error, omission or misstatement. A party must rely upon its own inspection(s).
Plan coduced for herny Williams, Powered by www. for collaboration.