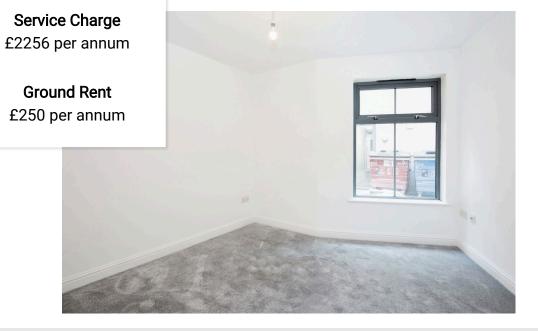

Bedroom
3.45m x 3.26m
(11' 4" x 10' 8")

Bathroom
2.07m x 1.81m
(6' 9" x 5' 11")

Hall

Kitchen
3.58m x 2.19m
(11' 9" x 7' 2")

Total floor area 44.7 m² (481 sq.ft.) approx

This floor plan is for illustrative purposes only. It is not drawn to scale. Any measurements, floor areas (including any total floor area), openings and orientation are approximate. No details are guarantee they cannot be relied upon for any purpose and they do not form part of any agreement. No liability is keaken for any error, omission or misstatement. A party must rely upon its own inspection(s).
Plan coduced for herny Williams, Powered by www. for collaboration.