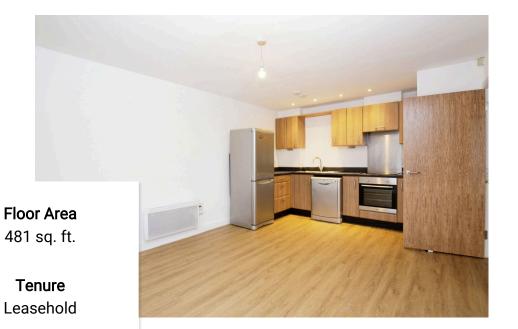

In brief comprising of secure communal entrance, lift to all floors, private entrance, open plan living area and fitted kitchen, double bedroom, bathroom with shower over the bath and storage cupboard.

Bedroom
3.45m x 3.26m
(11' 4" x 10' 8")

Bathroom
2.07m x 1.81m
(6' 9" x 5' 11")

Hall

Kitchen
3.58m x 2.19m
(11' 9" x 7' 2")

Total floor area 44.7 m² (481 sq.ft.) approx

This floor plan is for illustrative purposes only. It is not drawn to scale. Any measurements, floor areas (including any total floor area), openings and orientation are approximate. No details are guarantee they cannot be relied upon for any purpose and they do not form part of any agreement. No liability is keaken for any error, omission or misstatement. A party must rely upon its own inspection(s).
Plan coduced for herny Williams, Powered by www. for collaboration.