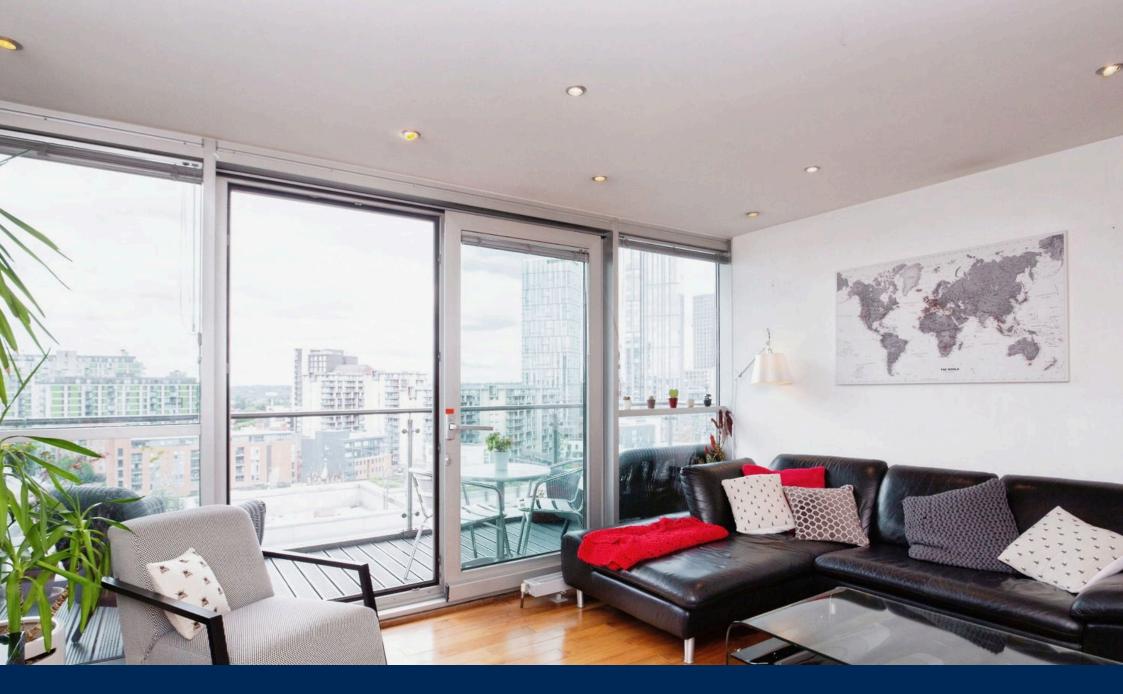

2 2

A stunning TWO DOUBLE BEDROOM apartment positioned in the 13TH FLOOR of a striking WATERSIDE DEVELOPMENT offered with a private BALCONY, REFITTED KITCHEN, SECURE ALLOCATED PARKING and 24-HOUR ON-SITE CONCIERGE.

The accommodation spans 848 sq/ft and comprises: communal entrance via an impressive atrium with concierge desk, access to all floors via stairs and lifts, hallway with utility cupboard, living space with floor to ceiling dual aspect windows, open plan to recently refitted kitchen and integrated appliances, main bedroom with fitted wardrobes, en suite bathroom, second double bedroom with floor to ceiling window and a shower room. The property also benefits from hardwood flooring throughout and a private, south-west facing wrap around balcony. EPC RATING TO FOLLOW.