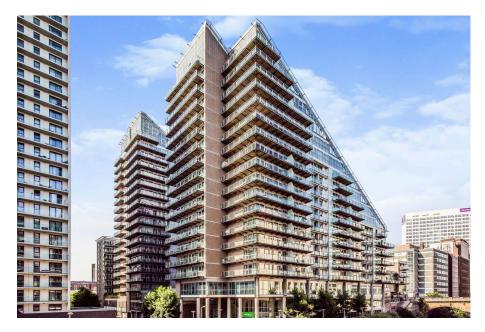

2 2

A stunning TWO DOUBLE BEDROOM apartment positioned in the 13TH FLOOR of a striking WATERSIDE DEVELOPMENT offered with a private BALCONY, REFITTED KITCHEN, SECURE ALLOCATED PARKING and 24-HOUR ON-SITE CONCIERGE.

The accommodation spans 848 sq/ft and comprises: communal entrance via an impressive atrium with concierge desk, access to all floors via stairs and lifts, hallway with utility cupboard, living space with floor to ceiling dual aspect windows, open plan to recently refitted kitchen and integrated appliances, main bedroom with fitted wardrobes, en suite bathroom, second double bedroom with floor to ceiling window and a shower room. The property also benefits from hardwood flooring throughout and a private, south-west facing wrap around balcony. EPC RATING TO FOLLOW.