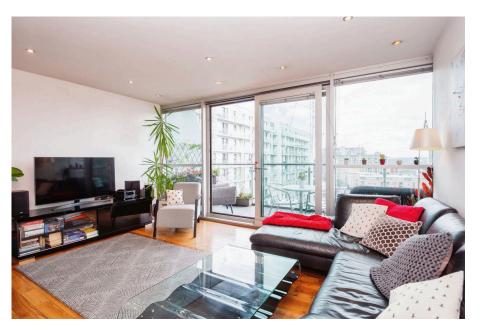

2 2

A stunning TWO DOUBLE BEDROOM apartment positioned in the 13TH FLOOR of a striking WATERSIDE DEVELOPMENT offered with a private BALCONY, REFITTED KITCHEN, SECURE ALLOCATED PARKING and 24-HOUR ON-SITE CONCIERGE.

The accommodation spans 848 sq/ft and comprises: communal entrance via an impressive atrium with concierge desk, access to all floors via stairs and lifts, hallway with utility cupboard, living space with floor to ceiling dual aspect windows, open plan to recently refitted kitchen and integrated appliances, main bedroom with fitted wardrobes, en suite bathroom, second double bedroom with floor to ceiling window and a shower room. The property also benefits from hardwood flooring throughout and a private, south-west facing wrap around balcony. EPC RATING TO FOLLOW.