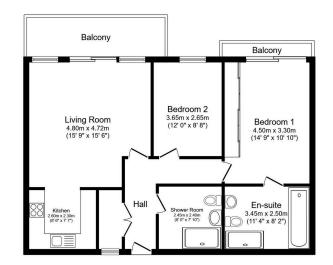

**Floor Area** 848 sq. ft.

Tenure Not given

Total floor area 78.8 m² (848 sq.ft.) approx

This floor plan is for illustrative purposes only. It is not drawn to scale. Any measurements, floor areas (including any total floor area), openings and orientation are approximate. No details are guarantees they cannot be relied upon for any purpose and they do not form part of any agreement. No liability is taken for any error, omission or misstatement. A party must rely upon its own inspection(s). Plan produced for Henry Withshire, Devened by www.coalagaent.com