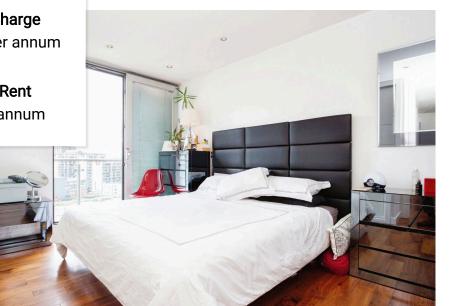

The accommodation spans 848 sq/ft and comprises: communal entrance via an impressive atrium with concierge desk, access to all floors via stairs and lifts, hallway with utility cupboard, living space with floor to ceiling dual aspect windows, open plan to recently refitted kitchen and integrated appliances, main bedroom with fitted wardrobes, en suite bathroom, second double bedroom with floor to ceiling window and a shower room. The property also benefits from hardwood flooring throughout and a private, south-west facing wrap around balcony. EPC RATING TO FOLLOW.

TRADINGSTANDARDS III

Service Charge £4520.04 per annum

**Ground Rent** £250 per annum

PROTECTED

UK Offices | Canary Wharf - E14 Nine Elms - SE1 Royal Docks - E16 Bow - E3 Hayes, Middlesex - UB3 Manchester - M2 International Offices | Dublin Abu Dhabi Hong Kong Singapore