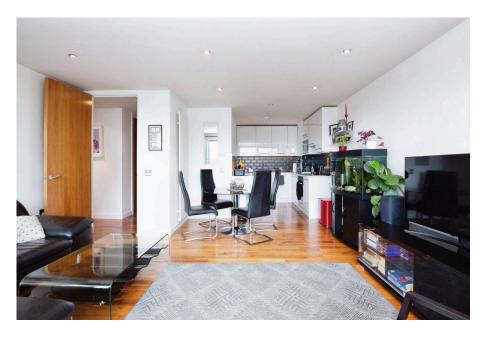

The accommodation spans 848 sq/ft and comprises: communal entrance via an impressive atrium with concierge desk, access to all floors via stairs and lifts, hallway with utility cupboard, living space with floor to ceiling dual aspect windows, open plan to recently refitted kitchen and integrated appliances, main bedroom with fitted wardrobes, en suite bathroom, second double bedroom with floor to ceiling window and a shower room. The property also benefits from hardwood flooring throughout and a private, south-west facing wrap around balcony. EPC RATING TO FOLLOW.