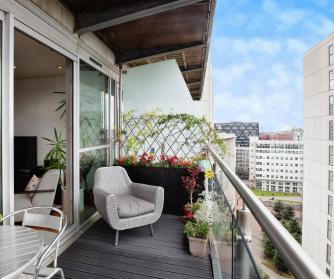

2 2

A stunning TWO DOUBLE BEDROOM apartment positioned in the 13TH FLOOR of a striking WATERSIDE DEVELOPMENT offered with a private BALCONY, REFITTED KITCHEN, SECURE ALLOCATED PARKING and 24-HOUR ON-SITE CONCIERGE.

The accommodation spans 848 sq/ft and comprises: communal entrance via an impressive atrium with concierge desk, access to all floors via stairs and lifts, hallway with utility cupboard, living space with floor to ceiling dual aspect windows, open plan to recently refitted kitchen and integrated appliances, main bedroom with fitted wardrobes, en suite bathroom, second double bedroom with floor to ceiling window and a shower room. The property also benefits from hardwood flooring throughout and a private, south-west facing wrap around balcony. EPC RATING TO FOLLOW.