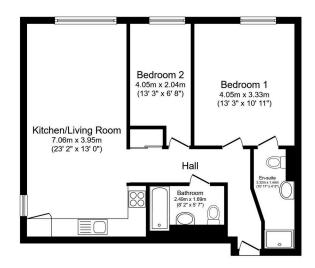

## **Floor Area** 750 sq. ft.

**Tenure** Leasehold

Service Charge £2000 per annum

**Ground Rent** £350 per annum

Total floor area 63.4 m<sup>2</sup> (682 sq.ft.) approx

This floor plan is for illustrative purposes only. It is not drawn to scale. Any measurements, floor areas (including any total floor area), openings and orientation are approximate. No details are guaranteed they cannot be relied upon for any purpose and they do not form part of any agreement. No liability is taken for any error, omission or misstatement. A party must rely upon its own inspection(s). Plan or doulced for Herwit Withshire, however do work to change they do not form part of any agreement. No liability is taken for any error, omission or misstatement. A party must rely upon its own inspection(s). Plan or doulced for Herwit Withshire, however do work work change and the form and they have a set of the set of the