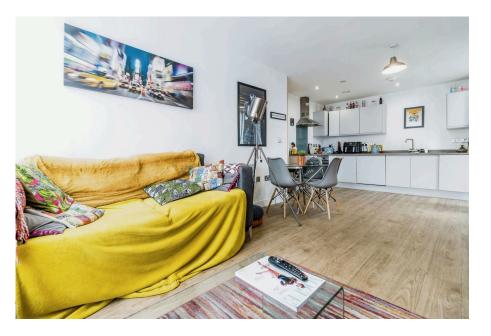

An ideal first time buy or investment with the potential monthly rent of £1300 giving a 5.67% gross yield.

In brief this superb seventh floor comprises of : Entrance hallway with storage cupboard, open plan dual aspect living / kitchen area with integrated oven, hob, extractor, fridge freezer & dishwasher, two double bedrooms with the main being ensuite plus a further main bathroom.