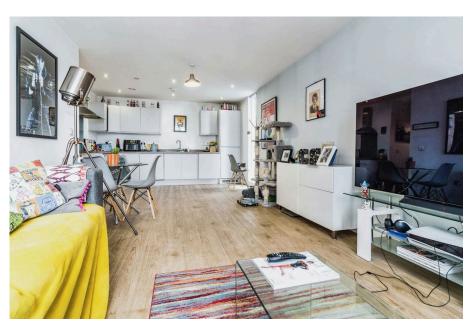

An ideal first time buy or investment with the potential monthly rent of £1300 giving a 5.67% gross yield.

In brief this superb seventh floor comprises of : Entrance hallway with storage cupboard, open plan dual aspect living / kitchen area with integrated oven, hob, extractor, fridge freezer & dishwasher, two double bedrooms with the main being ensuite plus a further main bathroom.