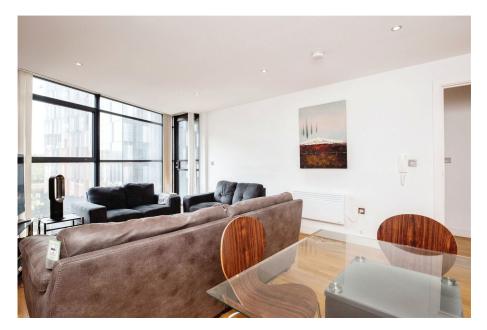

This superb 5th floor apartment comprises of : Communal entrance with stairs and lift to all floors which are set around a Winter Garden, private entrance hallway with two storage cupboards, open plan living area with balcony, fully fitted kitchen with integrated appliances comprising of electric oven, hob, extractor, dishwasher, washing machine and fridge freezer, main double bedroom with en suite shower room, further double bedroom plus family bathroom with shower over the bath.