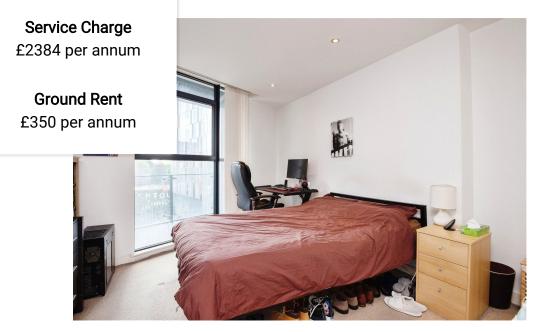

This superb 5th floor apartment comprises of : Communal entrance with stairs and lift to all floors which are set around a Winter Garden, private entrance hallway with two storage cupboards, open plan living area with balcony, fully fitted kitchen with integrated appliances comprising of electric oven, hob, extractor, dishwasher, washing machine and fridge freezer, main double bedroom with en suite shower room, further double bedroom plus family bathroom with shower over the bath.