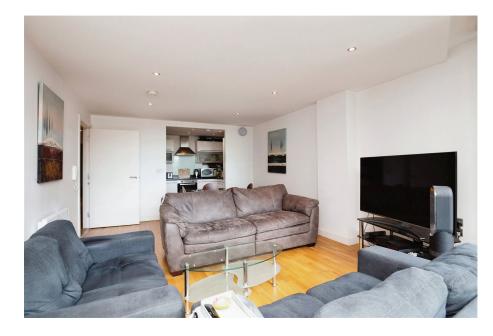

This superb 5th floor apartment comprises of : Communal entrance with stairs and lift to all floors which are set around a Winter Garden, private entrance hallway with two storage cupboards, open plan living area with balcony, fully fitted kitchen with integrated appliances comprising of electric oven, hob, extractor, dishwasher, washing machine and fridge freezer, main double bedroom with en suite shower room, further double bedroom plus family bathroom with shower over the bath.