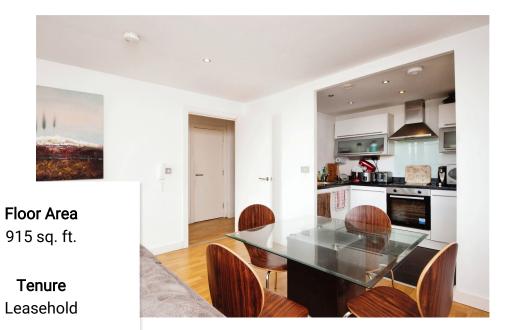

This superb 5th floor apartment comprises of : Communal entrance with stairs and lift to all floors which are set around a Winter Garden, private entrance hallway with two storage cupboards, open plan living area with balcony, fully fitted kitchen with integrated appliances comprising of electric oven, hob, extractor, dishwasher, washing machine and fridge freezer, main double bedroom with en suite shower room, further double bedroom plus family bathroom with shower over the bath.

Total floor area 85.0 m² (915 sq.ft.) approx

This floor plan is for illustrative purposes only. It is not drawn to scale. Any measurements, floor areas (including any total floor areas), openings and orientation are approximate. No details are guarantee they cannot be relied upon for any purpose and they do not form part of any agreement. No liability is taken for any error, omissisten or misstatement. A party must rely upon its own inspection(s). Plan orodioxing for hernor Withsting, Powered to www.ord.