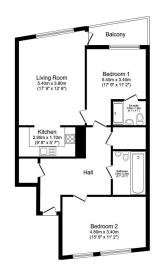

This superb 5th floor apartment comprises of : Communal entrance with stairs and lift to all floors which are set around a Winter Garden, private entrance hallway with two storage cupboards, open plan living area with balcony, fully fitted kitchen with integrated appliances comprising of electric oven, hob, extractor, dishwasher, washing machine and fridge freezer, main double bedroom with en suite shower room, further double bedroom plus family bathroom with shower over the bath.

Total floor area 85.0 m² (915 sq.ft.) approx

This floor plan is for illustrative purposes only. It is not drawn to scale. Any measurements, floor areas (including any total floor areas), openings and orientation are approximate. No details are guarantee they cannot be relied upon for any purpose and they do not form part of any agreement. No liability is taken for any error, omissisten or misstatement. A party must rely upon its own inspection(s). Plan orodioxing for hernor Withsting, Powered to www.ord.