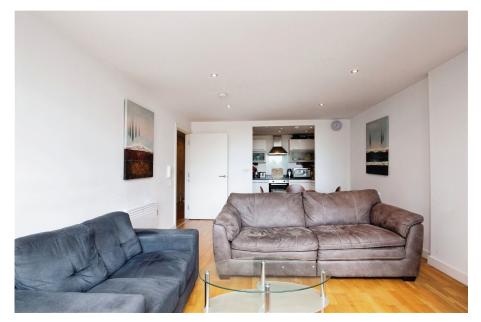

This superb 5th floor apartment comprises of : Communal entrance with stairs and lift to all floors which are set around a Winter Garden, private entrance hallway with two storage cupboards, open plan living area with balcony, fully fitted kitchen with integrated appliances comprising of electric oven, hob, extractor, dishwasher, washing machine and fridge freezer, main double bedroom with en suite shower room, further double bedroom plus family bathroom with shower over the bath.