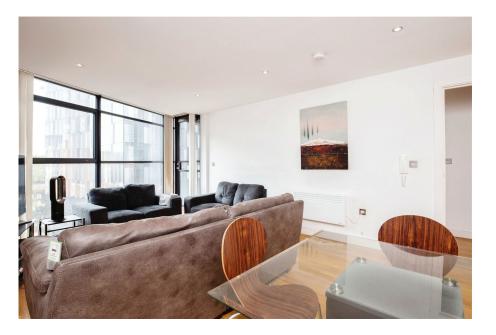

This superb 5th floor apartment comprises of : Communal entrance with stairs and lift to all floors which are set around a Winter Garden, private entrance hallway with two storage cupboards, pen plan living area with balcony, fully fitted kitchen with integrated appliances comprising of electric oven, hob, extractor, dishwasher, washing machine and fridge freezer, main double bedroom with en suite shower room, further double bedroom plus family bathroom with shower over the bath.