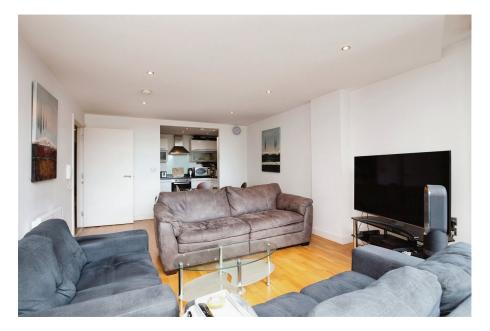

This superb 5th floor apartment comprises of : Communal entrance with stairs and lift to all floors which are set around a Winter Garden, private entrance hallway with two storage cupboards, pen plan living area with balcony, fully fitted kitchen with integrated appliances comprising of electric oven, hob, extractor, dishwasher, washing machine and fridge freezer, main double bedroom with en suite shower room, further double bedroom plus family bathroom with shower over the bath.