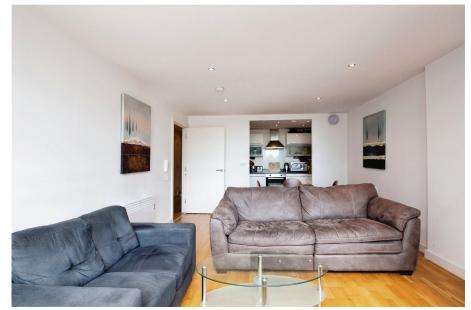

This superb 5th floor apartment comprises of : Communal entrance with stairs and lift to all floors which are set around a Winter Garden, private entrance hallway with two storage cupboards, pen plan living area with balcony, fully fitted kitchen with integrated appliances comprising of electric oven, hob, extractor, dishwasher, washing machine and fridge freezer, main double bedroom with en suite shower room, further double bedroom plus family bathroom with shower over the bath.