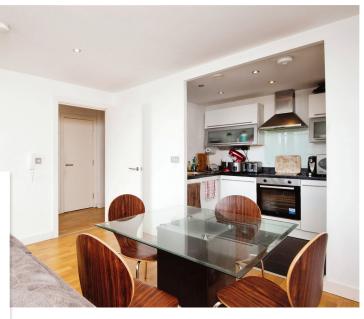

This superb 5th floor apartment comprises of : Communal entrance with stairs and lift to all floors which are set around a Winter Garden, private entrance hallway with two storage cupboards, pen plan living area with balcony, fully fitted kitchen with integrated appliances comprising of electric oven, hob, extractor, dishwasher, washing machine and fridge freezer, main double bedroom with en suite shower room, further double bedroom plus family bathroom with shower over the bath.