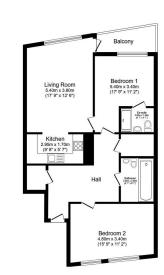

**Tenure** Leasehold

Service Charge £2384 per annum

**Ground Rent** £350 per annum

Total floor area 85.0 m<sup>2</sup> (915 sq.ft.) approx

This floor plan is for illustrative purposes only. It is not farwn to scale. Any measurements, floor areas (including any total floor area), openings and orientation are approximate. No details are guaranteed they cannot be relied upon for any purpose and they do not form part of any agreement. No liability is taken for any error, omission or instatement. A party must rely upon its own inspection(s). Plan produced (of Hern Within's Devended by www.cocalagent.com