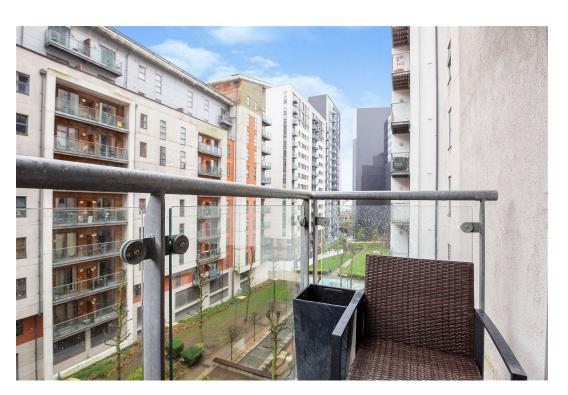

This superb property would suit a first time buyer or investor alike with the potential of £1250 PCM.

In brief comprising of: Secure communal entrance, lifts to all floors, private entrance hallway with tiled floor, storage cupboard housing the hot water cylinder and washer, open plan living area with access to the balcony overlooking the communal gardens, recently fitted white gloss kitchen with breakfast bar, integrated oven, hob, extractor, dishwasher and space for an American style fridge freezer, main bedroom with en suite shower room, further second double bedroom and a main bathroom with feature shower / bath area.