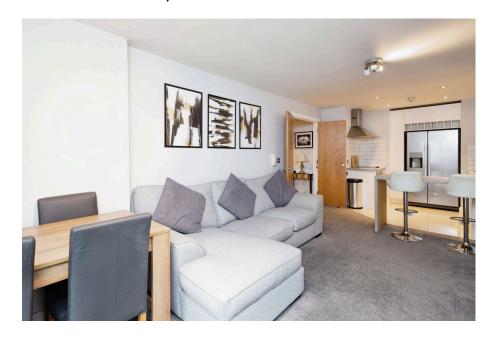

Situated on the third floor this immaculate apartment has been renovated by the current owner to include a recently fitted white high gloss kitchen, deep pile carpet to the living area and a modern fresh decor throughout to show home standards - the bathrooms have refurbished and regrouted making them feel fresh and appealing.

This superb property would suit a first time buyer or investor alike with the potential of £1250 PCM.

In brief comprising of: Secure communal entrance, lifts to all floors, private entrance hallway with tiled floor, storage cupboard housing the hot water cylinder and washer, open plan living area with access to the balcony overlooking the communal gardens, recently fitted white gloss kitchen with breakfast bar, integrated oven, hob, extractor, dishwasher and space for an American style fridge freezer, main bedroom with en suite shower room, further second double bedroom and a main bathroom with feature shower / bath area.