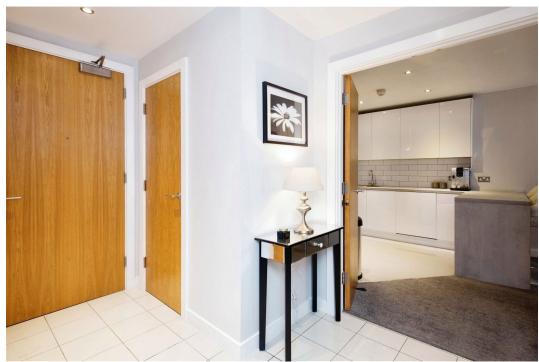

This superb property would suit a first time buyer or investor alike with the potential of £1250 PCM.

In brief comprising of: Secure communal entrance, lifts to all floors, private entrance hallway with tiled floor, storage cupboard housing the hot water cylinder and washer, open plan living area with access to the balcony overlooking the communal gardens, recently fitted white gloss kitchen with breakfast bar, integrated oven, hob, extractor, dishwasher and space for an American style fridge freezer, main bedroom with en suite shower room, further second double bedroom and a main bathroom with feature shower / bath area.