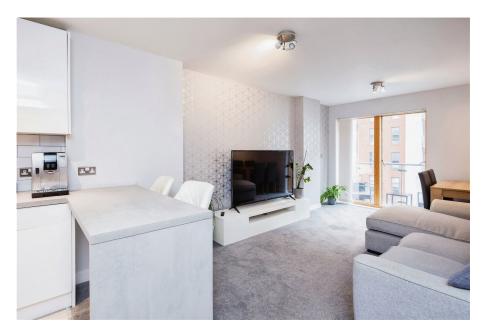

This superb property would suit a first time buyer or investor alike with the potential of £1250 PCM.

In brief comprising of: Secure communal entrance, lifts to all floors, private entrance hallway with tiled floor, storage cupboard housing the hot water cylinder and washer, open plan living area with access to the balcony overlooking the communal gardens, recently fitted white gloss kitchen with breakfast bar, integrated oven, hob, extractor, dishwasher and space for an American style fridge freezer, main bedroom with en suite shower room, further second double bedroom and a main bathroom with feature shower / bath area.