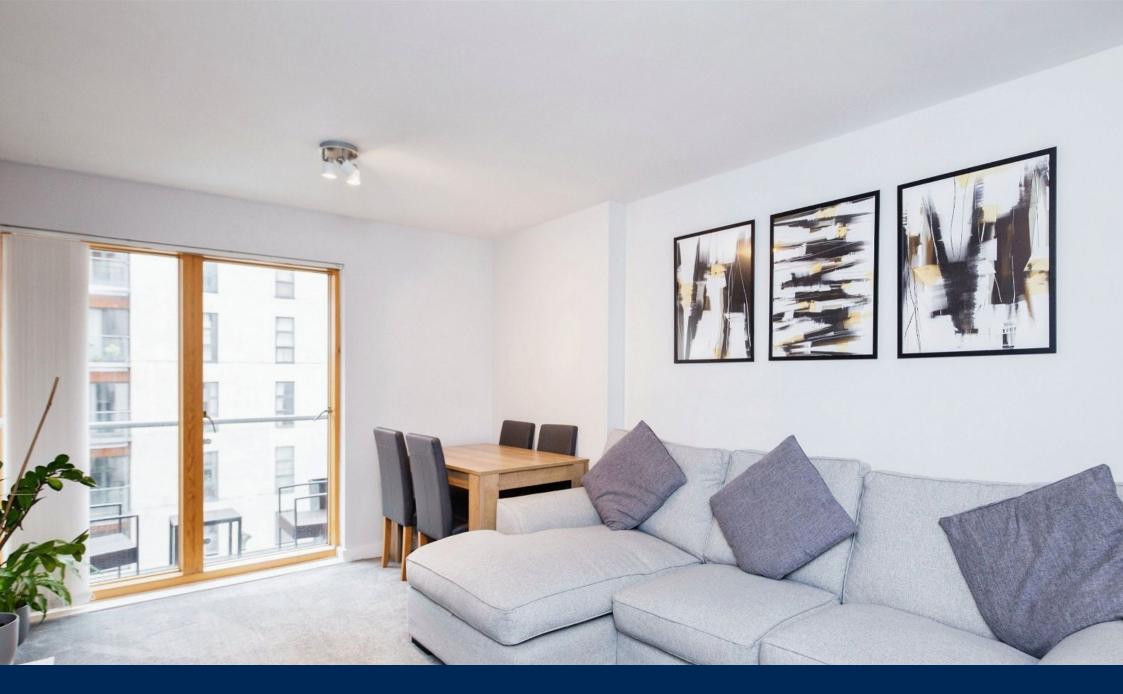

Situated on the third floor this immaculate apartment has been renovated by the current owner to include a recently fitted white high gloss kitchen, deep pile carpet to the living area and a modern fresh decor throughout to show home standards - the bathrooms have refurbished and regrouted making them feel fresh and appealing.

This superb property would suit a first time buyer or investor alike with the potential of £1250 PCM.

In brief comprising of: Secure communal entrance, lifts to all floors, private entrance hallway with tiled floor, storage cupboard housing the hot water cylinder and washer, open plan living area with access to the balcony overlooking the communal gardens, recently fitted white gloss kitchen with breakfast bar, integrated oven, hob, extractor, dishwasher and space for an American style fridge freezer, main bedroom with en suite shower room, further second double bedroom and a main bathroom with feature shower / bath area.