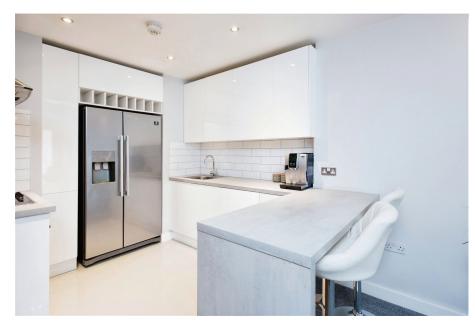

Situated on the third floor this immaculate apartment has been renovated by the current owner to include a recently fitted white high gloss kitchen, deep pile carpet to the living area and a modern fresh decor throughout to show home standards - the bathrooms have refurbished and regrouted making them feel fresh and appealing.

This superb property would suit a first time buyer or investor alike with the potential of £1250 PCM.

In brief comprising of: Secure communal entrance, lifts to all floors, private entrance hallway with tiled floor, storage cupboard housing the hot water cylinder and washer, open plan living area with access to the balcony overlooking the communal gardens, recently fitted white gloss kitchen with breakfast bar, integrated oven, hob, extractor, dishwasher and space for an American style fridge freezer, main bedroom with en suite shower room, further second double bedroom and a main bathroom with feature shower / bath area.