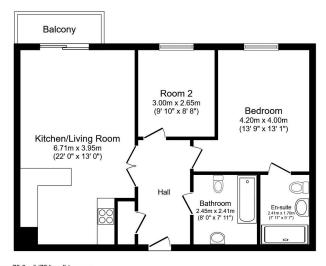

Mobile: Good reception with all networks

Water: Connect to mains water and drainage, supplied by United

Utilities on a meter

Total floor area 70.0 m² (754 sq.ft.) approx
his floor plan is for illustrative purposes only. It is not drawn to scale. Any measurements, fly

This floor plan is for illustrative purposes only. It is not drawn to scale. Any measurements, floor areas (including any total floor area), openings and orientation are approximate. No details are guaranteed, they cannot be relied upon for any purpose and they do not form part of any agreement. No liability is taken for any error, omission or insistatement. A party must rely upon its own inspection(s). Plan opcolaced for Herny Willishire, Powered by www.forcaleanert.com