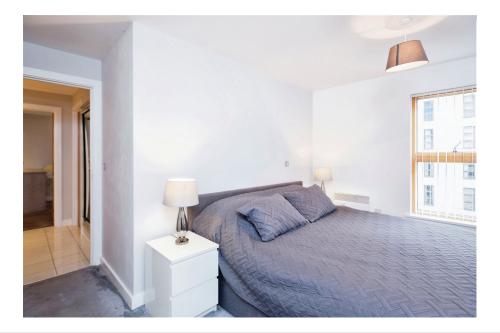

Situated on the third floor this immaculate apartment has been renovated by the current owner to include a recently fitted white high gloss kitchen, deep pile carpet to the living area and a modern fresh decor throughout to show home standards - the bathrooms have refurbished and regrouted making them feel fresh and appealing.

This superb property would suit a first time buyer or investor alike with the potential of £1250 PCM.

In brief comprising of: Secure communal entrance, lifts to all floors, private entrance hallway with tiled floor, storage cupboard housing the hot water cylinder and washer, open plan living area with access to the balcony overlooking the communal gardens, recently fitted white gloss kitchen with breakfast bar, integrated oven, hob, extractor, dishwasher and space for an American style fridge freezer, main bedroom with en suite shower room, further second double bedroom and a main bathroom with feature shower / bath area.