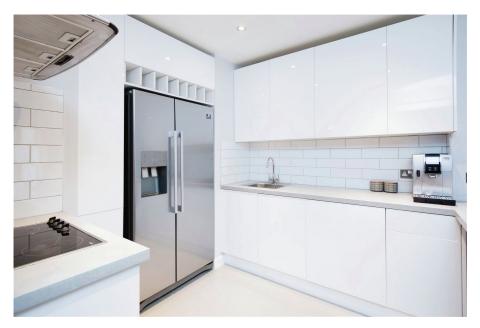

Situated on the third floor this immaculate apartment has been renovated by the current owner to include a recently fitted white high gloss kitchen, deep pile carpet to the living area and a modern fresh decor throughout to show home standards - the bathrooms have refurbished and regrouted making them feel fresh and appealing.

This superb property would suit a first time buyer or investor alike with the potential of £1250 PCM.

In brief comprising of: Secure communal entrance, lifts to all floors, private entrance hallway with tiled floor, storage cupboard housing the hot water cylinder and washer, open plan living area with access to the balcony overlooking the communal gardens, recently fitted white gloss kitchen with breakfast bar, integrated oven, hob, extractor, dishwasher and space for an American style fridge freezer, main bedroom with en suite shower room, further second double bedroom and a main bathroom with feature shower / bath area.