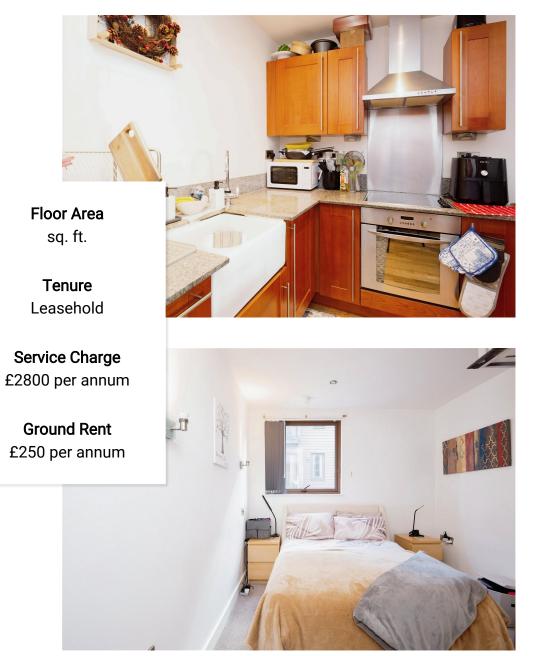

The nearby Ancoats Marina provides superb local amenities such as independent shops & bars plus Manchester's renowned Northern Quarter is a few minuets further walk.

Located on the second floor and presented to an immaculate standard the property comprises of : Secure communal access, private entrance hallway with storage cupboard, open plan spacious living area with access to the balcony, integrated kitchen with oven, hob, dishwasher and washer, main double bedroom with en suite wet room plus main bathroom.

## Leasehold & Material Information

Total floor area 70.1 m<sup>2</sup> (755 sq.ft.) approx

This floor pain is for illustrative purposes only. It is not drawn to scale. Any measurements, floor areas (including any total floor areas), openings and orientation are approximate. No details are guaranteed they cannot be relied upon for any purpose and they do not form part of any agreement. No liability is taken for any error, consiston or mistatement. A party must rely upon its own inspection(s). Plan oroducated for Herror Withshire, Dowend by www.colaalaent.com