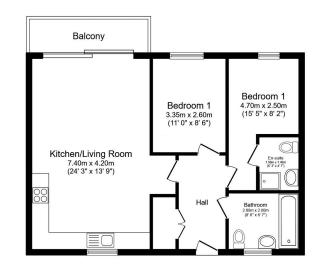

## Leasehold & Material Information

Total floor area 70.1 m<sup>2</sup> (755 sq.ft.) approx

This floor pain is for illustrative purposes only. It is not drawn to scale. Any measurements, floor areas (including any total floor areas), openings and orientation are approximate. No details are guaranteed they cannot be relied upon for any purpose and they do not form part of any agreement. No liability is taken for any error, consiston or mistatement. A party must rely upon its own inspection(s). Plan oroducated for Herror Withshire, Dowend by www.colaalaent.com