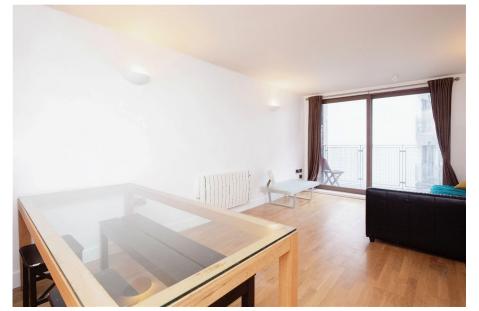

This third floor apartment comprises of : Communal entrance with lift to all floors, private entrance hallway with storage cupboard, open plan living area / kitchen with integrated appliances, balcony, two double bedrooms with the main having an en suite wet room, further main bathroom plus a SECURE PARKING SPACE.