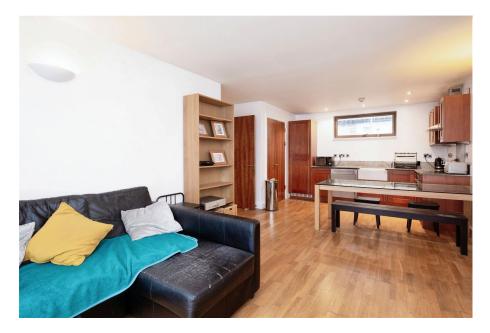

This third floor apartment comprises of : Communal entrance with lift to all floors, private entrance hallway with storage cupboard, open plan living area / kitchen with integrated appliances, balcony, two double bedrooms with the main having an en suite wet room, further main bathroom plus a SECURE PARKING SPACE.