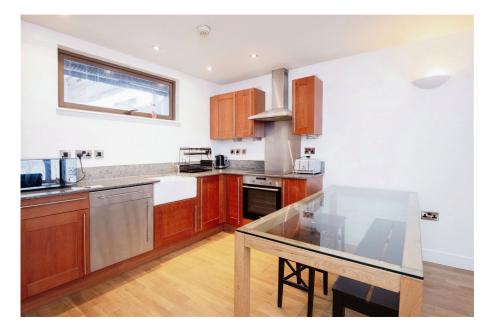

This third floor apartment comprises of : Communal entrance with lift to all floors, private entrance hallway with storage cupboard, open plan living area / kitchen with integrated appliances, balcony, two double bedrooms with the main having an en suite wet room, further main bathroom plus a SECURE PARKING SPACE.