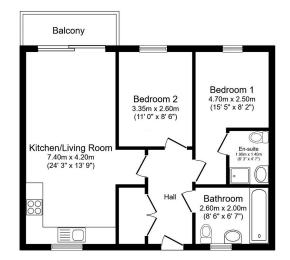

This third floor apartment comprises of : Communal entrance with lift to all floors, private entrance hallway with storage cupboard, open plan living area / kitchen with integrated appliances, balcony, two double bedrooms with the main having an en suite wet room, further main bathroom plus a SECURE PARKING SPACE.

## **Floor Area** 710 sq. ft.

**Tenure** Leasehold

Service Charge £2767.56 per annum

**Ground Rent** £250 per annum

Total floor area 66.0 m<sup>2</sup> (710 sq.ft.) approx

This floor plan is for illustrative purposes only. It is not drawn to scale. Any measurements, floor areas (including any total floor area), openings and orientation are approximate. No details are guaranteed, they cannot be relied upon for any purpose and they do not form part of any agreement. No lability is taken for any error, ornission or mistatement. A party must rely upon its own inspection(s). Plan produced for there Withink provered by two chalaena com