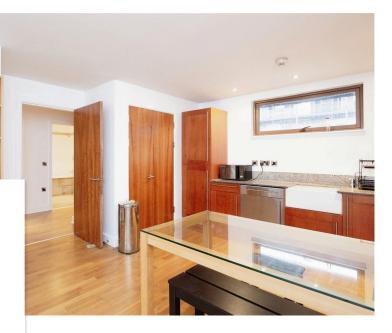

This third floor apartment comprises of : Communal entrance with lift to all floors, private entrance hallway with storage cupboard, open plan living area / kitchen with integrated appliances, balcony, two double bedrooms with the main having an en suite wet room, further main bathroom plus a SECURE PARKING SPACE.