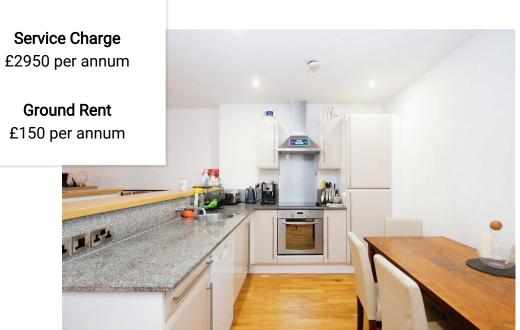

Having recently undergone and completed cladding remediation the building now has the required certification to be mortgaged. EWS1 A1 Rating

Located on the top floor this duplex apartment comprises of : Communal secure entrance, lifts to all floors, private entrance hallway with storage cupboard, main double bedroom with ensuite wet room, access to balcony, further second double bedroom, main bathroom, stairs to first floor open plan living area which offers stunning views over Manchester from the balcony, integrated kitchen with appliances plus SECURE PARKING.