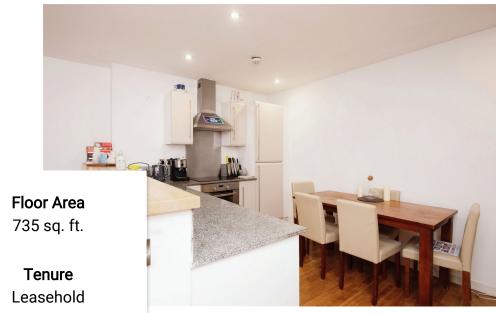

Having recently undergone and completed cladding remediation the building now has the required certification to be mortgaged. EWS1 A1 Rating

Located on the top floor this duplex apartment comprises of : Communal secure entrance, lifts to all floors, private entrance hallway with storage cupboard, main double bedroom with ensuite wet room, access to balcony, further second double bedroom, main bathroom, stairs to first floor open plan living area which offers stunning views over Manchester from the balcony, integrated kitchen with appliances plus SECURE PARKING.

**Ground Floor** 

**First Floor** 

Total floor area 68.3 m² (735 sq.ft.) approx

This floor plan is for illustrative purposes only. It is not drawn to scale. Any measurements, floor areas (including any total floor area), openings and orientation are approximate. No details are guaranteed by cannot be relied upon for any purpose and they do not form part of any agreement. No faibility is taken for any error, omission or misstatement. A party must rely upon its own inspection(s) produced for Henry Wittshire. Powered by www.focalagent.com