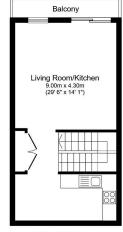

**Ground Floor** 

**First Floor** 

Total floor area 68.3 m² (735 sq.ft.) approx

This floor plan is for illustrative purposes only. It is not drawn to scale. Any measurements, floor areas (including any total floor area), openings and orientation are approximate. No details are guaranteed by cannot be relied upon for any purpose and they do not form part of any agreement. No faibility is taken for any error, omission or misstatement. A party must rely upon its own inspection(s) produced for Henry Wittshire. Powered by www.focalagent.com