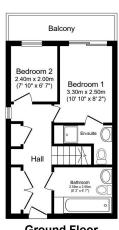

**Ground Floor** 

**First Floor** 

Total floor area 68.3 m² (735 sq.ft.) approx

This floor plan is for illustrative purposes only. It is not drawn to scale. Any measurements, floor areas (including any total floor area), openings and orientation are approximate. No details are guaranteed by cannot be relied upon for any purpose and they do not form part of any agreement. No faibility is taken for any error, omission or misstatement. A party must rely upon its own inspection(s) produced for Henry Wittshire. Powered by www.focalagent.com