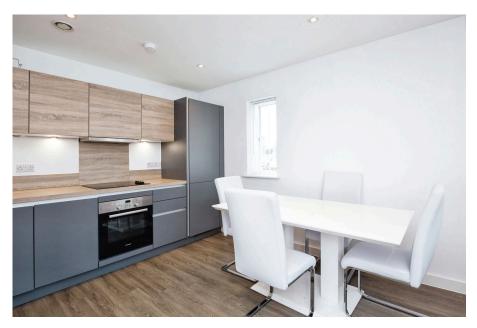

The property would make an ideal first time buy or investment with a potential of £900 PCM if it were to be let.

Briefly comprising of: Secure communal entrance, private entrance with storage cupboard, a superb sized dual aspect living area which is open to the well appointed kitchen with integrated appliances, two double bedrooms with the main being en-suite and a further bathroom with three piece suite in white with shower over the bath.