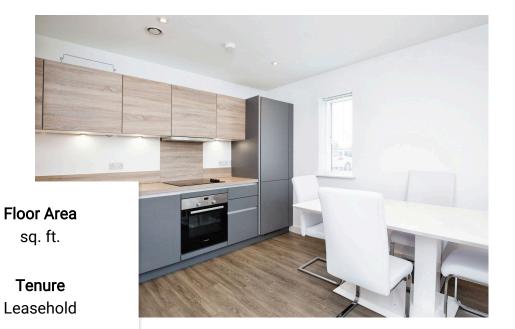

The property would make an ideal first time buy or investment with a potential of £900 PCM if it were to be let.

Briefly comprising of: Secure communal entrance, private entrance with storage cupboard, a superb sized dual aspect living area which is open to the well appointed kitchen with integrated appliances, two double bedrooms with the main being en-suite and a further bathroom with three piece suite in white with shower over the bath.