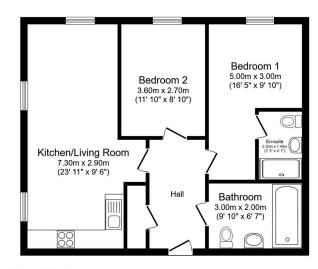

Externally the property has the added benefit of an allocated parking space.

Total floor area 63.4 sq.m. (682 sq.ft.) approx

This floor plan is for illustrative purposes only. It is not drawn to scale. Any measurements, floor areas (including any total floor area), openings and orientation are approximate. No details are guaranteed they cannot be relied upon for any purpose and they do not form part of any agreement. No liability is taken for any error, omissisten or misstatement. A party must rely upon its own inspection(s). Plan orodized for Henry Witthis To-Powered by www.forcalearent.com