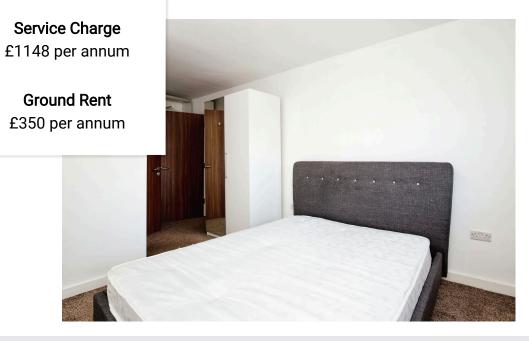

The property would make an ideal first time buy or investment with a potential of £900 PCM if it were to be let.

Briefly comprising of: Secure communal entrance, private entrance with storage cupboard, a superb sized dual aspect living area which is open to the well appointed kitchen with integrated appliances, two double bedrooms with the main being en-suite and a further bathroom with three piece suite in white with shower over the bath.