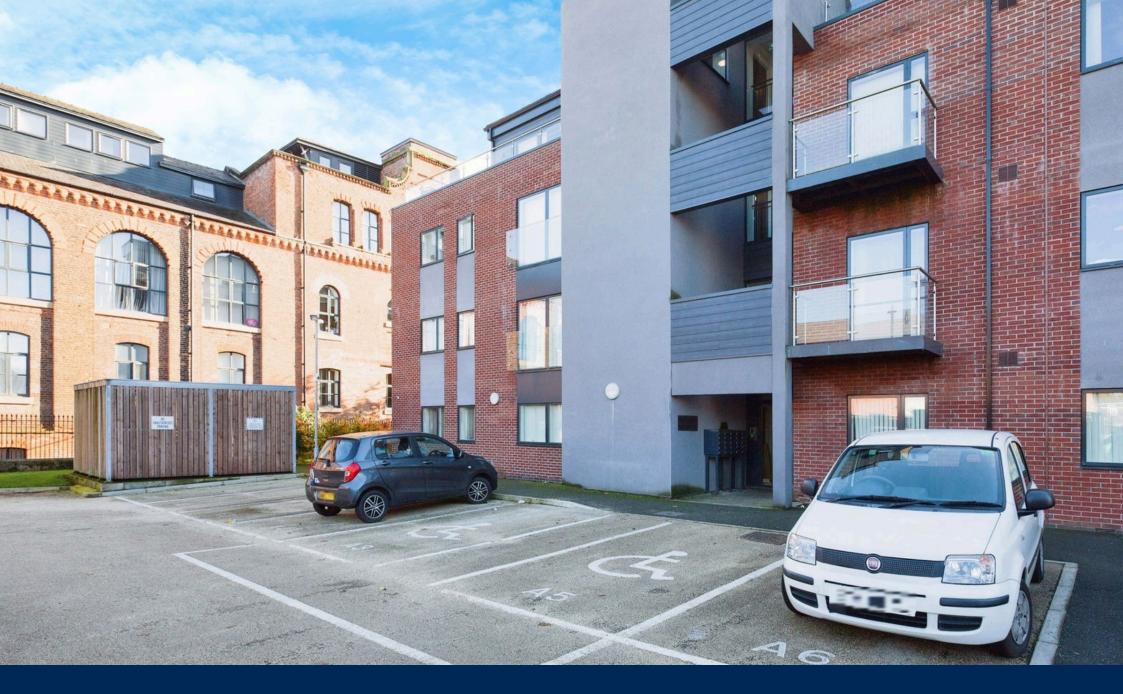

Anvil Place is a purpose built development situated in the grounds of the former Hydes Brewery in Hulme, which offers easy access to the city centre and wider Northwest and Airport which lies sum 9 miles south.

Externally the property has the added benefit of an allocated parking space.

Total floor area 63.4 sq.m. (682 sq.ft.) approx

This floor plan is for illustrative purposes only. It is not drawn to scale. Any measurements, floor areas (including any total floor area), openings and orientation are approximate. No details are guaranteed they cannot be relied upon for any purpose and they do not form part of any agreement. No liability is taken for any error, omissisten or misstatement. A party must rely upon its own inspection(s). Plan orodized for Henry Witthis To-Powered by www.forcalearent.com