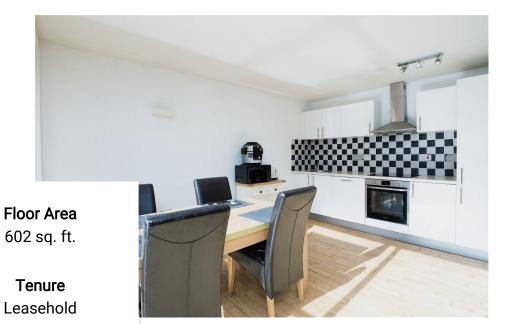

In brief this well presented 3rd floor apartment comprises of: Communal entrance with stairs and lift to all floors, private entrance hallway with storage cupboard, open plan and spacious living area with floor to ceiling windows across the width of the room which floods it with natural light, fully fitted kitchen, two double bedrooms and a well appointed bathroom with three piece suite in white with shower over the bath.

Externally the development has a communal terrace and the property comes complete with secure parking.

Total floor area 55.9 sq.m. (602 sq.ft.) approx

This floor plan is for illustrative purposes only. It is not drawn to scale. Any measurements, floor areas (including any total floor area), openings and orientation are approximate. No details are guaranteed they cannot be relied upon for any purpose and they do not form part of any agreement. No liability is taken for any error, omission or misstatement. A party must rely upon its own inspection(s). Plan opculosed for Herny Wilthish, Downerd by www.forcaleanent.com