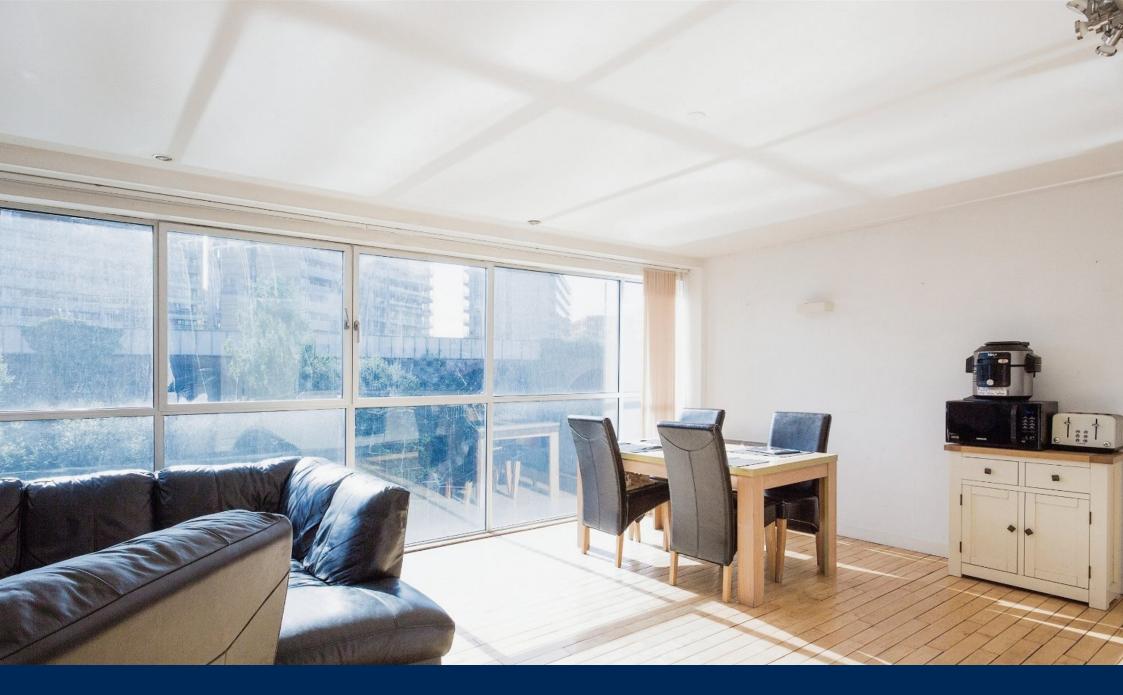

In brief this well presented 3rd floor apartment comprises of: Communal entrance with stairs and lift to all floors, private entrance hallway with storage cupboard, open plan and spacious living area with floor to ceiling windows across the width of the room which floods it with natural light, fully fitted kitchen, two double bedrooms and a well appointed bathroom with three piece suite in white with shower over the bath.

Externally the development has a communal terrace and the property comes complete with secure parking.

Total floor area 55.9 sq.m. (602 sq.ft.) approx

This floor plan is for illustrative purposes only. It is not drawn to scale. Any measurements, floor areas (including any total floor area), openings and orientation are approximate. No details are guaranteed they cannot be relied upon for any purpose and they do not form part of any agreement. No liability is taken for any error, omission or misstatement. A party must rely upon its own inspection(s). Plan opculosed for Herny Wilthish, Downerd by www.forcaleanent.com