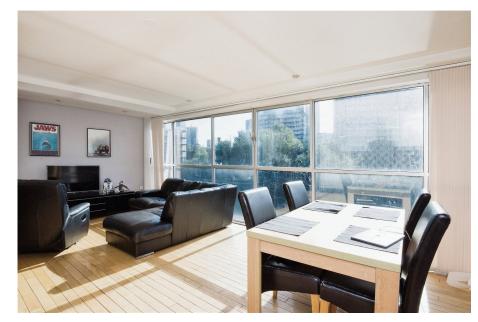

In brief this well presented 3rd floor apartment comprises of: Communal entrance with stairs and lift to all floors, private entrance hallway with storage cupboard, open plan and spacious living area with floor to ceiling windows across the width of the room which floods it with natural light, fully fitted kitchen, two double bedrooms and a well appointed bathroom with three piece suite in white with shower over the bath.