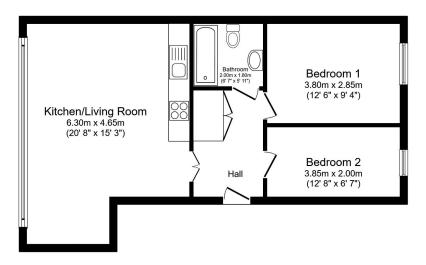

In brief this well presented 3rd floor apartment comprises of: Communal entrance with stairs and lift to all floors, private entrance hallway with storage cupboard, open plan and spacious living area with floor to ceiling windows across the width of the room which floods it with natural light, fully fitted kitchen, two double bedrooms and a well appointed bathroom with three piece suite in white with shower over the bath.

Externally the development has a communal terrace and the property comes complete with secure parking.

Total floor area 55.9 sq.m. (602 sq.ft.) approx

This floor plan is for illustrative purposes only. It is not drawn to scale. Any measurements, floor areas (including any total floor area), openings and orientation are approximate. No details are guaranteed they cannot be relied upon for any purpose and they do not form part of any agreement. No liability is taken for any error, omission or misstatement. A party must rely upon its own inspection(s). Plan opculosed for Herny Wilthish, Downerd by www.forcaleanent.com