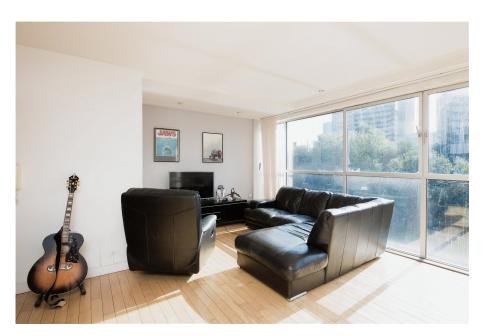

In brief this well presented 3rd floor apartment comprises of: Communal entrance with stairs and lift to all floors, private entrance hallway with storage cupboard, open plan and spacious living area with floor to ceiling windows across the width of the room which floods it with natural light, fully fitted kitchen, two double bedrooms and a well appointed bathroom with three piece suite in white with shower over the bath.