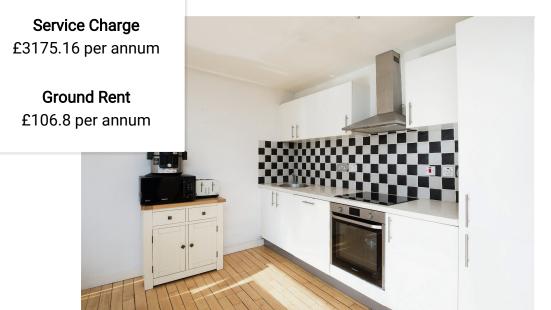

In brief this well presented 3rd floor apartment comprises of: Communal entrance with stairs and lift to all floors, private entrance hallway with storage cupboard, open plan and spacious living area with floor to ceiling windows across the width of the room which floods it with natural light, fully fitted kitchen, two double bedrooms and a well appointed bathroom with three piece suite in white with shower over the bath.