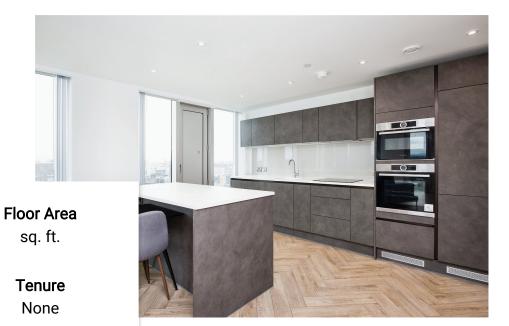

Located on the 13th floor this stunning apartment comprises of: Private entrance hallway with two storage cupboards, open plan dual aspect corner living area with fully fitted kitchen and integrated appliances such as dishwasher, fridge freezer, oven, hob and extractor plus wine cooler, two double bedrooms with the main being en suite plus a further luxuriously appointed main bathroom.