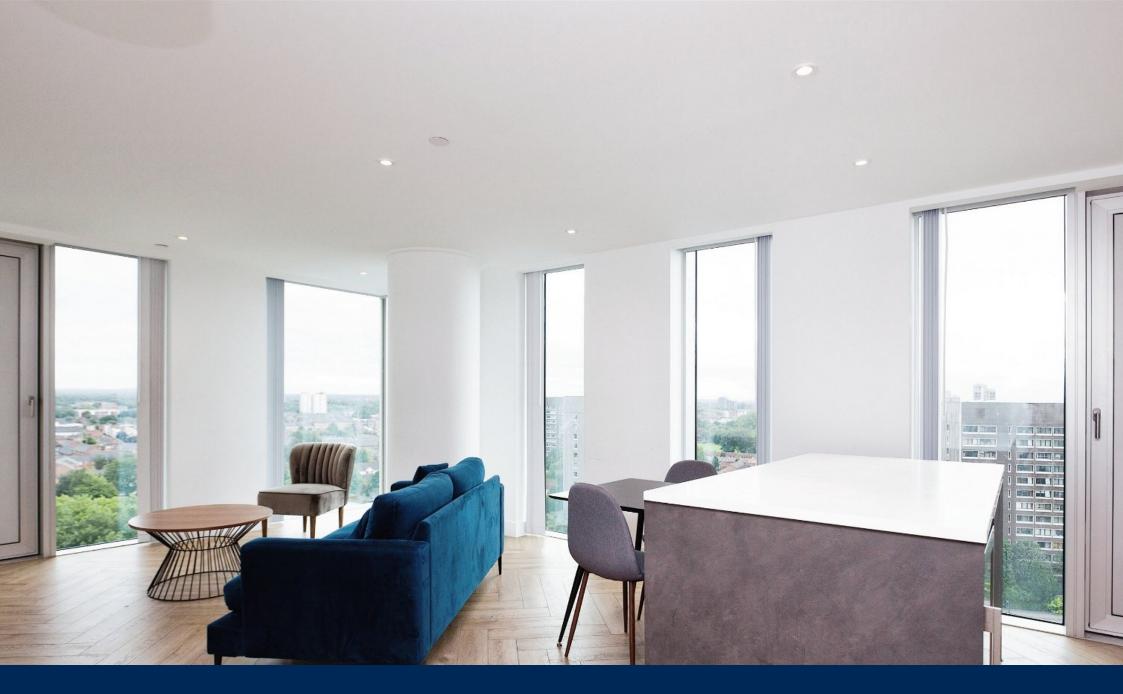

Located on the 13th floor this stunning apartment comprises of: Private entrance hallway with two storage cupboards, open plan dual aspect corner living area with fully fitted kitchen and integrated appliances such as dishwasher, fridge freezer, oven, hob and extractor plus wine cooler, two double bedrooms with the main being en suite plus a further luxuriously appointed main bathroom.