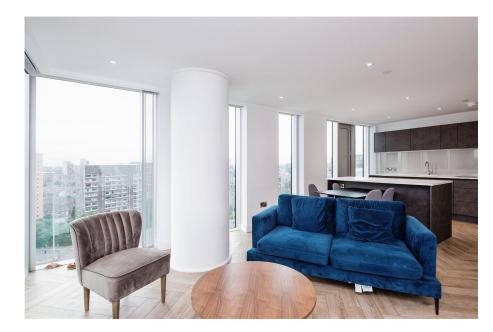

Located on the 13th floor this stunning apartment comprises of: Private entrance hallway with two storage cupboards, open plan dual aspect corner living area with fully fitted kitchen and integrated appliances such as dishwasher, fridge freezer, oven, hob and extractor plus wine cooler, two double bedrooms with the main being en suite plus a further luxuriously appointed main bathroom.