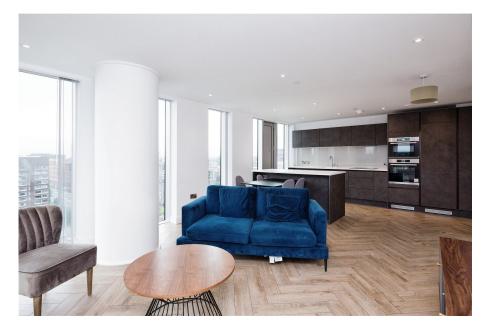

Located on the 13th floor this stunning apartment comprises of: Private entrance hallway with two storage cupboards, open plan dual aspect corner living area with fully fitted kitchen and integrated appliances such as dishwasher, fridge freezer, oven, hob and extractor plus wine cooler, two double bedrooms with the main being en suite plus a further luxuriously appointed main bathroom.