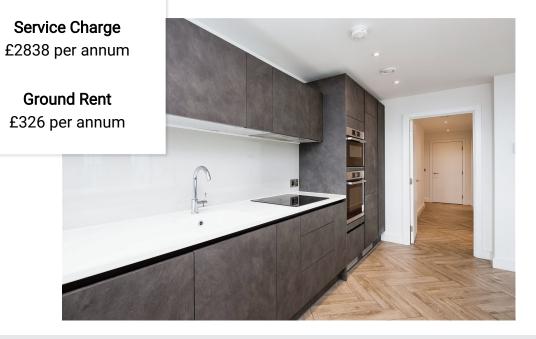

Located on the 13th floor this stunning apartment comprises of: Private entrance hallway with two storage cupboards, open plan dual aspect corner living area with fully fitted kitchen and integrated appliances such as dishwasher, fridge freezer, oven, hob and extractor plus wine cooler, two double bedrooms with the main being en suite plus a further luxuriously appointed main bathroom.