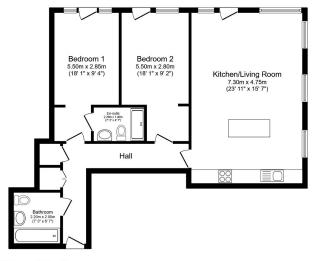

Total floor area 86.1 sq.m. (927 sq.ft.) approx

This floor plan is for illustrative purposes only. It is not drawn to scale. Any measurements, floor areas (including any total floor area), openings and orientation are approximate. No details are guarantee they cannot be relied upon for any purpose and they do not form part of any agreement. No liability is taken for any error, omission or misstatement. A party must rely upon its own inspection(s). Plan produced for the produced produced for the produced p