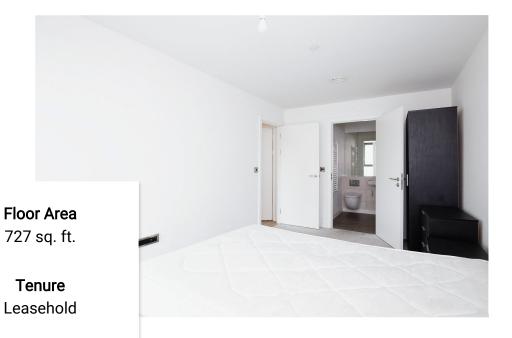

Total floor area 67.5 sq.m. (727 sq.ft.) approx

This floor plan is for "illustrative purposes only. It is not drawn to scale. Any measurements, floor areas (including any total floor area), openings and orientation are approximate. No details are guarante they cannot be relied upon for any purpose and they do not form part of any agreement. No liability is kerken for any error, omission or misstatement. A party must rely upon its own inspection(s).
Plan produced for herny Willhality. Powered by www.forcalabaent.com.