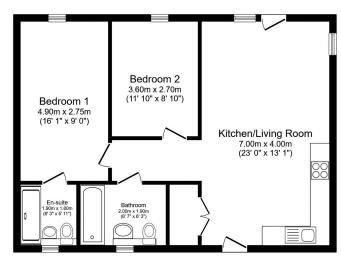

Total floor area 67.5 sq.m. (727 sq.ft.) approx

This floor plan is for "illustrative purposes only. It is not drawn to scale. Any measurements, floor areas (including any total floor area), openings and orientation are approximate. No details are guarante they cannot be relied upon for any purpose and they do not form part of any agreement. No liability is kerken for any error, omission or misstatement. A party must rely upon its own inspection(s).
Plan produced for herny Willhality. Powered by www.forcalabaent.com.