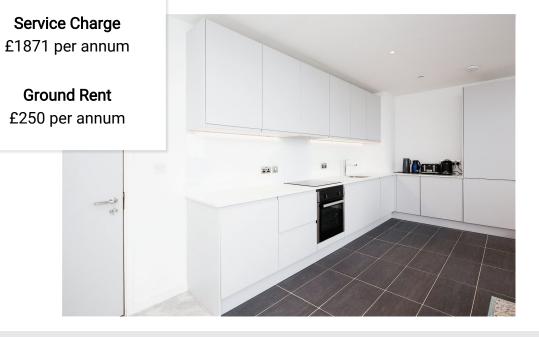

On entering the apartment it feels extremely bright and spacious thanks to the dual height ceiling to the living area which goes into the bedroom too. A well appointed kitchen with integrated dishwasher, oven, hob, extractor, fridge freezer and washing machine is open to the living space which in turn leads to a balcony running the length of the apartment. The bathroom is finished to a high standard with a three piece suite in white with shower over the bath. A storage cupboard is accessed by the living area.

**UK Offices** | Canary Wharf - E14 Nine Elms - SE1 Royal Docks - E16 Bow - E3 Hayes, Middlesex - UB3 Manchester - M2 International Offices | Dublin Hong Kong Abu Dhabi Singapore

**Ground Rent** 