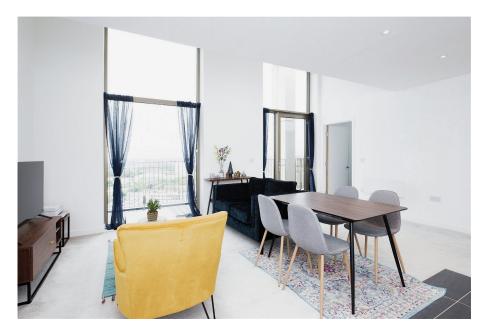

On entering the apartment it feels extremely bright and spacious thanks to the dual height ceiling to the living area which goes into the bedroom too. A well appointed kitchen with integrated dishwasher, oven, hob, extractor, fridge freezer and washing machine is open to the living space which in turn leads to a balcony running the length of the apartment. The bathroom is finished to a high standard with a three piece suite in white with shower over the bath. A storage cupboard is accessed by the living area.