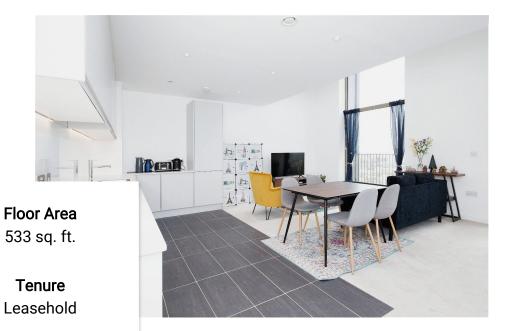

On entering the apartment it feels extremely bright and spacious thanks to the dual height ceiling to the living area which goes into the bedroom too. A well appointed kitchen with integrated dishwasher, oven, hob, extractor, fridge freezer and washing machine is open to the living space which in turn leads to a balcony running the length of the apartment. The bathroom is finished to a high standard with a three piece suite in white with shower over the bath. A storage cupboard is accessed by the living area.

Total floor area 49.5 sq.m. (533 sq.ft.) approx

This floor plan is for illustrative purposes only. It is not drawn to scale. Any measurements, floor areas (including any total floor area), openings and orientation are approximate. No details are guaranteed they cannot be relied upon for any purpose and they do not form part of any agreement. No liability is taken for any error, omissisten or misstatement. A party must rely upon its own inspection(s). Plan orodized for Henry Wilthish, Powered by www.forcalearent.com