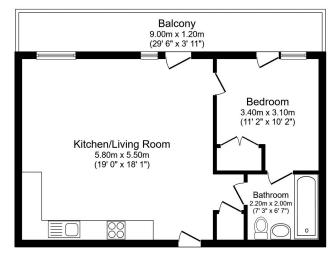

On entering the apartment it feels extremely bright and spacious thanks to the dual height ceiling to the living area which goes into the bedroom too. A well appointed kitchen with integrated dishwasher, oven, hob, extractor, fridge freezer and washing machine is open to the living space which in turn leads to a balcony running the length of the apartment. The bathroom is finished to a high standard with a three piece suite in white with shower over the bath. A storage cupboard is accessed by the living area.

Total floor area 49.5 sq.m. (533 sq.ft.) approx

This floor plan is for illustrative purposes only. It is not drawn to scale. Any measurements, floor areas (including any total floor area), openings and orientation are approximate. No details are guaranteed they cannot be relied upon for any purpose and they do not form part of any agreement. No liability is taken for any error, omissisten or misstatement. A party must rely upon its own inspection(s). Plan orodized for Henry Wilthish, Powered by www.forcalearent.com