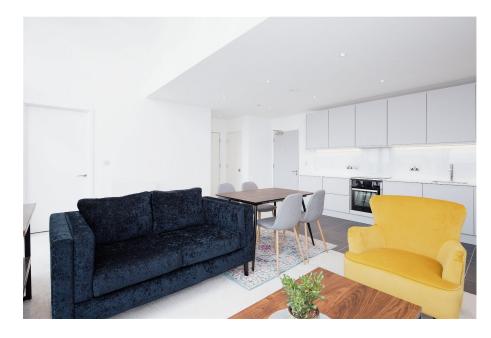

On entering the apartment it feels extremely bright and spacious thanks to the dual height ceiling to the living area which goes into the bedroom too. A well appointed kitchen with integrated dishwasher, oven, hob, extractor, fridge freezer and washing machine is open to the living space which in turn leads to a balcony running the length of the apartment. The bathroom is finished to a high standard with a three piece suite in white with shower over the bath. A storage cupboard is accessed by the living area.