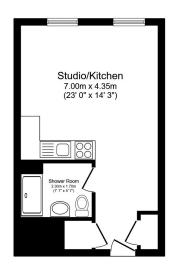

**Tenure** Leasehold

Service Charge £1000 per annum

**Ground Rent** £250 per annum

0

Total floor area 30.2 sq.m. (325 sq.ft.) approx

This foor plan is for illustrative purposes only. It is not drawn to scale. Any measurements, floor areas (including any total floor areas), openings and orientation are approximate. No details are guaranteed they cannot be relied upon for any purpose and they do not form part of any agreement. No liability is taken for any error, omission or misstatement. A party must rely upon its own inspection(s). Plan or odcuoed for Herw Withshire, Dowend by www.colaagenet.com