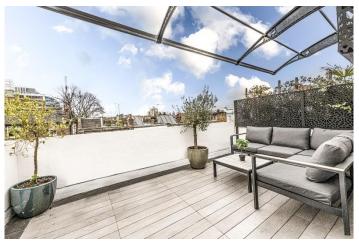

| ADDRESS                   | EDITH GROVE - SW10                                                                                                                                                                                                                                                                                                                                                                                                                                                        |  |
|---------------------------|---------------------------------------------------------------------------------------------------------------------------------------------------------------------------------------------------------------------------------------------------------------------------------------------------------------------------------------------------------------------------------------------------------------------------------------------------------------------------|--|
| BUILDING                  |                                                                                                                                                                                                                                                                                                                                                                                                                                                                           |  |
| DESCRIPTION               | A well-proportioned, very bright and spacious (1083 sq ft) second and<br>third floor maisonette with a Southwest facing balcony and 17' terrace at<br>the rear of the building with part cover and open views. Neutral décor<br>with good storage, glass panelled staircase and a Geberit fitted modern<br>shower room. Additional benefits include triple glazing, en-suite WC and<br>shutters in the principal bedroom, and wood floors throughout except<br>staircase. |  |
| <u>ACCOMMODATION</u>      | * 3 Bedrooms *<br>* L-Shaped Reception Room and Conservatory<br>Style Open Plan Kitchen *<br>* Geberit fitted Shower room * en-Suite Cloakroom *<br>* SW facing Balcony * Terrace *                                                                                                                                                                                                                                                                                       |  |
| <u>GUIDE PRICE</u>        | £1,050,000<br>LONG LEASE AND SHARE OF FREEHOLD COMPANY<br>SUBJECT TO CONTRACT                                                                                                                                                                                                                                                                                                                                                                                             |  |
| The Property<br>Ombudsman | rightmove C Zoopla.co.uk Protected                                                                                                                                                                                                                                                                                                                                                                                                                                        |  |