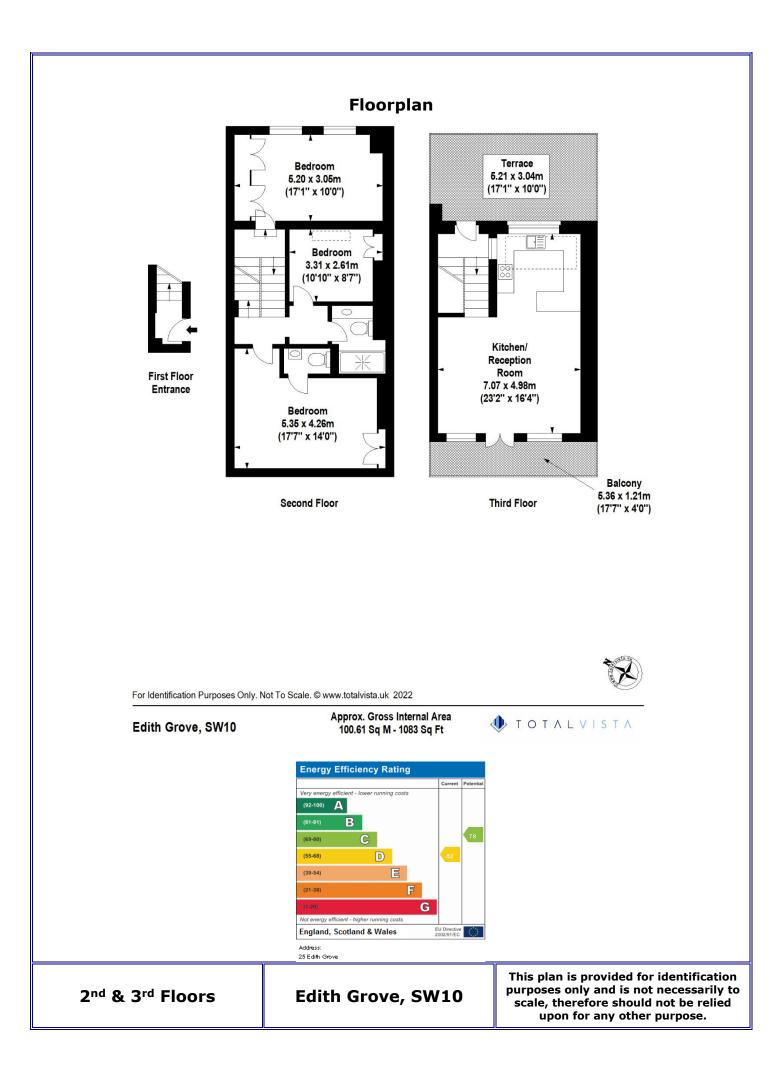

| ADDRESS                   | EDITH GROVE - SW10                                                                                                                                                                                                                                                                                                                                                                                                                                                        |  |
|---------------------------|---------------------------------------------------------------------------------------------------------------------------------------------------------------------------------------------------------------------------------------------------------------------------------------------------------------------------------------------------------------------------------------------------------------------------------------------------------------------------|--|
| BUILDING                  |                                                                                                                                                                                                                                                                                                                                                                                                                                                                           |  |
| DESCRIPTION               | A well-proportioned, very bright and spacious (1083 sq ft) second and<br>third floor maisonette with a Southwest facing balcony and 17' terrace at<br>the rear of the building with part cover and open views. Neutral décor<br>with good storage, glass panelled staircase and a Geberit fitted modern<br>shower room. Additional benefits include triple glazing, en-suite WC and<br>shutters in the principal bedroom, and wood floors throughout except<br>staircase. |  |
| <u>ACCOMMODATION</u>      | * 3 Bedrooms *<br>* L-Shaped Reception Room and Conservatory<br>Style Open Plan Kitchen *<br>* Geberit fitted Shower room * en-Suite Cloakroom *<br>* SW facing Balcony * Terrace *                                                                                                                                                                                                                                                                                       |  |
| <u>GUIDE PRICE</u>        | £1,050,000<br>LONG LEASE AND SHARE OF FREEHOLD COMPANY<br>SUBJECT TO CONTRACT                                                                                                                                                                                                                                                                                                                                                                                             |  |
| The Property<br>Ombudsman | rightmove C Zoopla.co.uk Protected                                                                                                                                                                                                                                                                                                                                                                                                                                        |  |