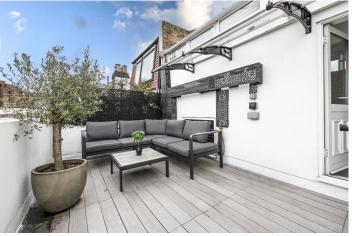

| ADDRESS                   | EDITH GROVE - SW10                                                                                                                                                                                                                                                                                                                                                                                                                                                        |  |
|---------------------------|---------------------------------------------------------------------------------------------------------------------------------------------------------------------------------------------------------------------------------------------------------------------------------------------------------------------------------------------------------------------------------------------------------------------------------------------------------------------------|--|
| BUILDING                  |                                                                                                                                                                                                                                                                                                                                                                                                                                                                           |  |
| DESCRIPTION               | A well-proportioned, very bright and spacious (1083 sq ft) second and<br>third floor maisonette with a Southwest facing balcony and 17' terrace at<br>the rear of the building with part cover and open views. Neutral décor<br>with good storage, glass panelled staircase and a Geberit fitted modern<br>shower room. Additional benefits include triple glazing, en-suite WC and<br>shutters in the principal bedroom, and wood floors throughout except<br>staircase. |  |
| <u>ACCOMMODATION</u>      | * 3 Bedrooms *<br>* L-Shaped Reception Room and Conservatory<br>Style Open Plan Kitchen *<br>* Geberit fitted Shower room * en-Suite Cloakroom *<br>* SW facing Balcony * Terrace *                                                                                                                                                                                                                                                                                       |  |
| <u>GUIDE PRICE</u>        | £1,050,000<br>LONG LEASE AND SHARE OF FREEHOLD COMPANY<br>SUBJECT TO CONTRACT                                                                                                                                                                                                                                                                                                                                                                                             |  |
| The Property<br>Ombudsman | rightmove C Zoopla.co.uk Protected                                                                                                                                                                                                                                                                                                                                                                                                                                        |  |