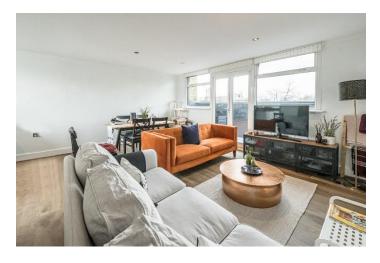

| ADDRESS                   | EDITH GROVE - SW10                                                                                                                                                                                                                                                                                                                                                                                                                                                        |  |
|---------------------------|---------------------------------------------------------------------------------------------------------------------------------------------------------------------------------------------------------------------------------------------------------------------------------------------------------------------------------------------------------------------------------------------------------------------------------------------------------------------------|--|
| BUILDING                  |                                                                                                                                                                                                                                                                                                                                                                                                                                                                           |  |
| DESCRIPTION               | A well-proportioned, very bright and spacious (1083 sq ft) second and<br>third floor maisonette with a Southwest facing balcony and 17' terrace at<br>the rear of the building with part cover and open views. Neutral décor<br>with good storage, glass panelled staircase and a Geberit fitted modern<br>shower room. Additional benefits include triple glazing, en-suite WC and<br>shutters in the principal bedroom, and wood floors throughout except<br>staircase. |  |
| <u>ACCOMMODATION</u>      | * 3 Bedrooms *<br>* L-Shaped Reception Room and Conservatory<br>Style Open Plan Kitchen *<br>* Geberit fitted Shower room * en-Suite Cloakroom *<br>* SW facing Balcony * Terrace *                                                                                                                                                                                                                                                                                       |  |
| <u>GUIDE PRICE</u>        | £1,050,000<br>LONG LEASE AND SHARE OF FREEHOLD COMPANY<br>SUBJECT TO CONTRACT                                                                                                                                                                                                                                                                                                                                                                                             |  |
| The Property<br>Ombudsman | rightmove C Zoopla.co.uk Protected                                                                                                                                                                                                                                                                                                                                                                                                                                        |  |