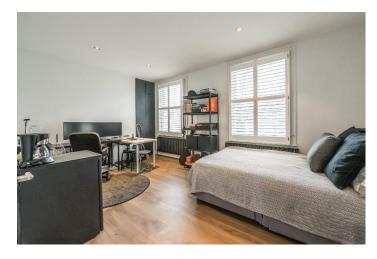

| ADDRESS                   | EDITH GROVE - SW10                                                                                                                                                                                                                                                                                                                                                                                                                                                        |  |
|---------------------------|---------------------------------------------------------------------------------------------------------------------------------------------------------------------------------------------------------------------------------------------------------------------------------------------------------------------------------------------------------------------------------------------------------------------------------------------------------------------------|--|
| BUILDING                  |                                                                                                                                                                                                                                                                                                                                                                                                                                                                           |  |
| DESCRIPTION               | A well-proportioned, very bright and spacious (1083 sq ft) second and<br>third floor maisonette with a Southwest facing balcony and 17' terrace at<br>the rear of the building with part cover and open views. Neutral décor<br>with good storage, glass panelled staircase and a Geberit fitted modern<br>shower room. Additional benefits include triple glazing, en-suite WC and<br>shutters in the principal bedroom, and wood floors throughout except<br>staircase. |  |
| <u>ACCOMMODATION</u>      | * 3 Bedrooms *<br>* L-Shaped Reception Room and Conservatory<br>Style Open Plan Kitchen *<br>* Geberit fitted Shower room * en-Suite Cloakroom *<br>* SW facing Balcony * Terrace *                                                                                                                                                                                                                                                                                       |  |
| <u>GUIDE PRICE</u>        | £1,050,000<br>LONG LEASE AND SHARE OF FREEHOLD COMPANY<br>SUBJECT TO CONTRACT                                                                                                                                                                                                                                                                                                                                                                                             |  |
| The Property<br>Ombudsman | rightmove C Zoopla.co.uk Protected                                                                                                                                                                                                                                                                                                                                                                                                                                        |  |