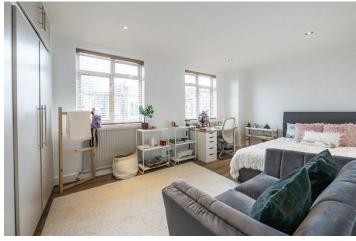

| ADDRESS                   | EDITH GROVE - SW10                                                                                                                                                                                                                                                                                                                                                                                                                                                        |  |
|---------------------------|---------------------------------------------------------------------------------------------------------------------------------------------------------------------------------------------------------------------------------------------------------------------------------------------------------------------------------------------------------------------------------------------------------------------------------------------------------------------------|--|
| BUILDING                  |                                                                                                                                                                                                                                                                                                                                                                                                                                                                           |  |
| DESCRIPTION               | A well-proportioned, very bright and spacious (1083 sq ft) second and<br>third floor maisonette with a Southwest facing balcony and 17' terrace at<br>the rear of the building with part cover and open views. Neutral décor<br>with good storage, glass panelled staircase and a Geberit fitted modern<br>shower room. Additional benefits include triple glazing, en-suite WC and<br>shutters in the principal bedroom, and wood floors throughout except<br>staircase. |  |
| <u>ACCOMMODATION</u>      | * 3 Bedrooms *<br>* L-Shaped Reception Room and Conservatory<br>Style Open Plan Kitchen *<br>* Geberit fitted Shower room * en-Suite Cloakroom *<br>* SW facing Balcony * Terrace *                                                                                                                                                                                                                                                                                       |  |
| <u>GUIDE PRICE</u>        | £1,050,000<br>LONG LEASE AND SHARE OF FREEHOLD COMPANY<br>SUBJECT TO CONTRACT                                                                                                                                                                                                                                                                                                                                                                                             |  |
| The Property<br>Ombudsman | rightmove C Zoopla.co.uk Protected                                                                                                                                                                                                                                                                                                                                                                                                                                        |  |