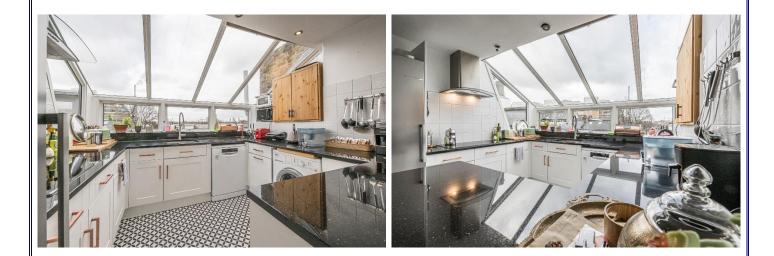

| ADDRESS                   | EDITH GROVE - SW10                                                                                                                                                                                                                                                                                                                                                                                                                                                        |  |
|---------------------------|---------------------------------------------------------------------------------------------------------------------------------------------------------------------------------------------------------------------------------------------------------------------------------------------------------------------------------------------------------------------------------------------------------------------------------------------------------------------------|--|
| BUILDING                  |                                                                                                                                                                                                                                                                                                                                                                                                                                                                           |  |
| DESCRIPTION               | A well-proportioned, very bright and spacious (1083 sq ft) second and<br>third floor maisonette with a Southwest facing balcony and 17' terrace at<br>the rear of the building with part cover and open views. Neutral décor<br>with good storage, glass panelled staircase and a Geberit fitted modern<br>shower room. Additional benefits include triple glazing, en-suite WC and<br>shutters in the principal bedroom, and wood floors throughout except<br>staircase. |  |
| <u>ACCOMMODATION</u>      | * 3 Bedrooms *<br>* L-Shaped Reception Room and Conservatory<br>Style Open Plan Kitchen *<br>* Geberit fitted Shower room * en-Suite Cloakroom *<br>* SW facing Balcony * Terrace *                                                                                                                                                                                                                                                                                       |  |
| <u>GUIDE PRICE</u>        | £1,050,000<br>LONG LEASE AND SHARE OF FREEHOLD COMPANY<br>SUBJECT TO CONTRACT                                                                                                                                                                                                                                                                                                                                                                                             |  |
| The Property<br>Ombudsman | rightmove C Zoopla.co.uk Protected                                                                                                                                                                                                                                                                                                                                                                                                                                        |  |