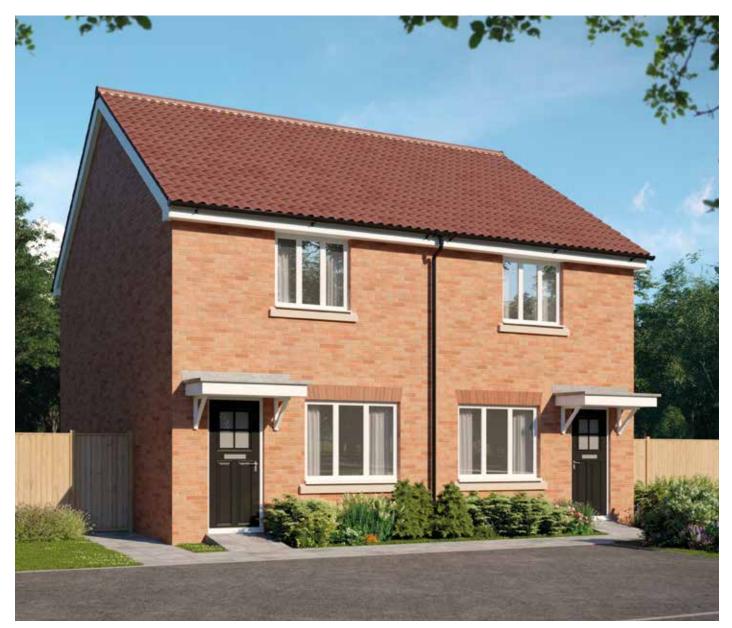

## First Floor

| Bedroom 1 | 4.049m x 2.725m | 13′3″ x 8′11″ |
|-----------|-----------------|---------------|
| Bedroom 2 | 4.049m x 2.400m | 13'3" x 7'10" |
| Bathroom  | 2.360m x 1.905m | 7'9" x 6'3"   |

Clks - Cloakroom WS - Wardrobe Space (suggestion only, wardrobe not included)

## Furniture arrangements are for illustrative purposes only. Items are not included, nor to scale.

The items shown in this key may be subject to change, and positions could vary from those indicated on this floorplan. Please refer to Sales Advisor for details of your selected plot. Computer generated image shown overleaf. External finishes, landscaping and configuration may vary from plot to plot. Please refer to Sales Advisor for further details. All dimensions are approximate and should not be used for carpet sizes, appliance spaces or furniture. We operate a policy of continuous improvement and individual features such as kitchen and bathroom layouts, doors, windows, garages and elevational treatments may vary from time to time. Consequently these particulars should be treated as general guidance only and do not constitute a contract, part of a contract or a warranty. JO/CB/500/S00/S/01/B.