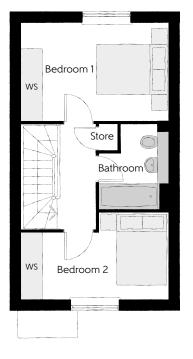

## Ground Floor

| Kitchen/Dining | 4.049m x 3.378m | 13'3" x 11'1"<br>(max) |
|----------------|-----------------|------------------------|
| Living Room    | 4.853m x 3.159m | 15'11" x 10'4"         |
| Cloakroom      | 1.495m x 1.010m | 4'10" x 3'4"           |

Clks - Cloakroom WS - Wardrobe Space (suggestion only, wardrobe not included)

## Furniture arrangements are for illustrative purposes only. Items are not included, nor to scale.

The items shown in this key may be subject to change, and positions could vary from those indicated on this floorplan. Please refer to Sales Advisor for details of your selected plot. Computer generated image shown overleaf. External finishes, landscaping and configuration may vary from plot to plot. Please refer to Sales Advisor for further details. All dimensions are approximate and should not be used for carpet sizes, appliance spaces or furniture. We operate a policy of continuous improvement and individual features such as kitchen and bathroom layouts, doors, windows, garages and elevational treatments may vary from time to time. Consequently these particulars should be treated as general guidance only and do not constitute a contract, part of a contract or a warranty. JO/CB/500/S00/S/01/B.