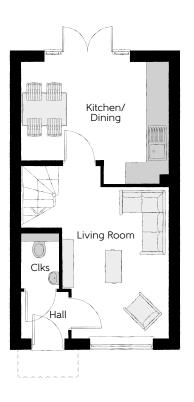

## First Floor

| Bedroom 1 | 4.049m x 2.725m | 13′3″ x 8′11″ |
|-----------|-----------------|---------------|
| Bedroom 2 | 4.049m x 2.400m | 13'3" x 7'10" |
| Bathroom  | 2.360m x 1.905m | 7'9" x 6'3"   |



## Ground Floor

| Kitchen/Dining | 4.049m x 3.378m | 13'3" x 11'1"<br>(max) |
|----------------|-----------------|------------------------|
| Living Room    | 4.853m x 3.159m | 15'11" x 10'4"         |
| Cloakroom      | 1.495m x 1.010m | 4'10" x 3'4"           |

Clks - Cloakroom WS - Wardrobe Space (suggestion only, wardrobe not included)

## Furniture arrangements are for illustrative purposes only. Items are not included, nor to scale.

The items shown in this key may be subject to change, and positions could vary from those indicated on this floorplan. Please refer to Sales Advisor for details of your selected plot. Computer generated image shown overleaf. External finishes, landscaping and configuration may vary from plot to plot. Please refer to Sales Advisor for further details.