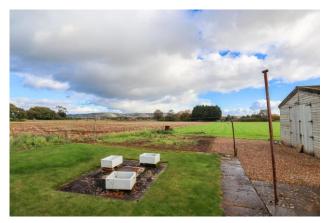

## The Property

Placed on the edge of the village of Bromham is this three-bedroom detached bungalow with garage, workshop sat in 2.92 acres of land. Internally, the property features an entrance porch, living room, dining area, kitchen, utility, bathroom and three bedrooms. Externally there is a large gravel drive, front, back and rear gardens and a large workshop. Please note that the property is subject to an Agricultural Occupancy Condition.