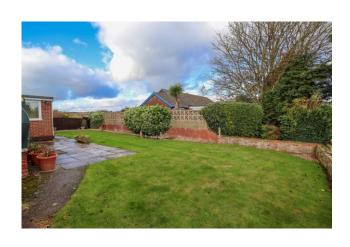

## The Property

Placed on the edge of the village of Bromham is this three-bedroom detached bungalow with garage, workshop sat in 2.92 acres of land. Internally, the property features an entrance porch, living room, dining area, kitchen, utility, bathroom and three bedrooms. Externally there is a large gravel drive, front, back and rear gardens and a large workshop. Please note that the property is subject to an Agricultural Occupancy Condition.