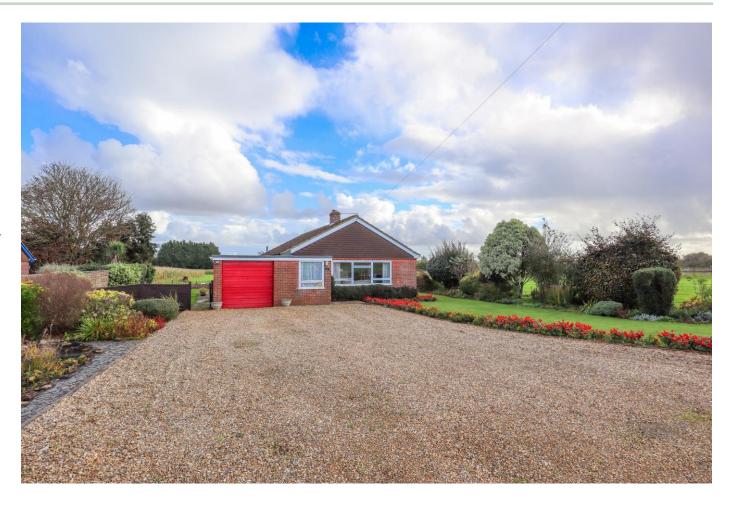

## The Property

Placed on the edge of the village of Bromham is this three-bedroom detached bungalow with garage, workshop sat in 2.92 acres of land. Internally, the property features an entrance porch, living room, dining area, kitchen, utility, bathroom and three bedrooms. Externally there is a large gravel drive, front, back and rear gardens and a large workshop. Please note that the property is subject to an Agricultural Occupancy Condition.