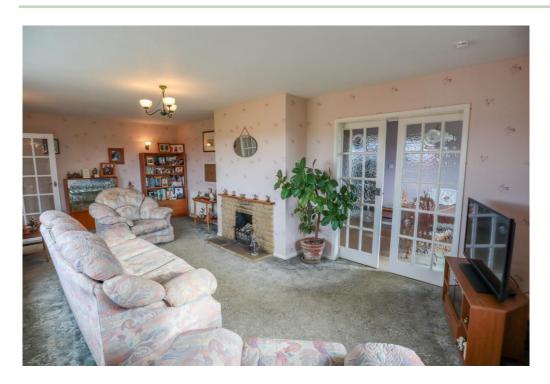

## The Property

Placed on the edge of the village of Bromham is this three-bedroom detached bungalow with garage, workshop sat in 2.92 acres of land. Internally, the property features an entrance porch, living room, dining area, kitchen, utility, bathroom and three bedrooms. Externally there is a large gravel drive, front, back and rear gardens and a large workshop. Please note that the property is subject to an Agricultural Occupancy Condition.