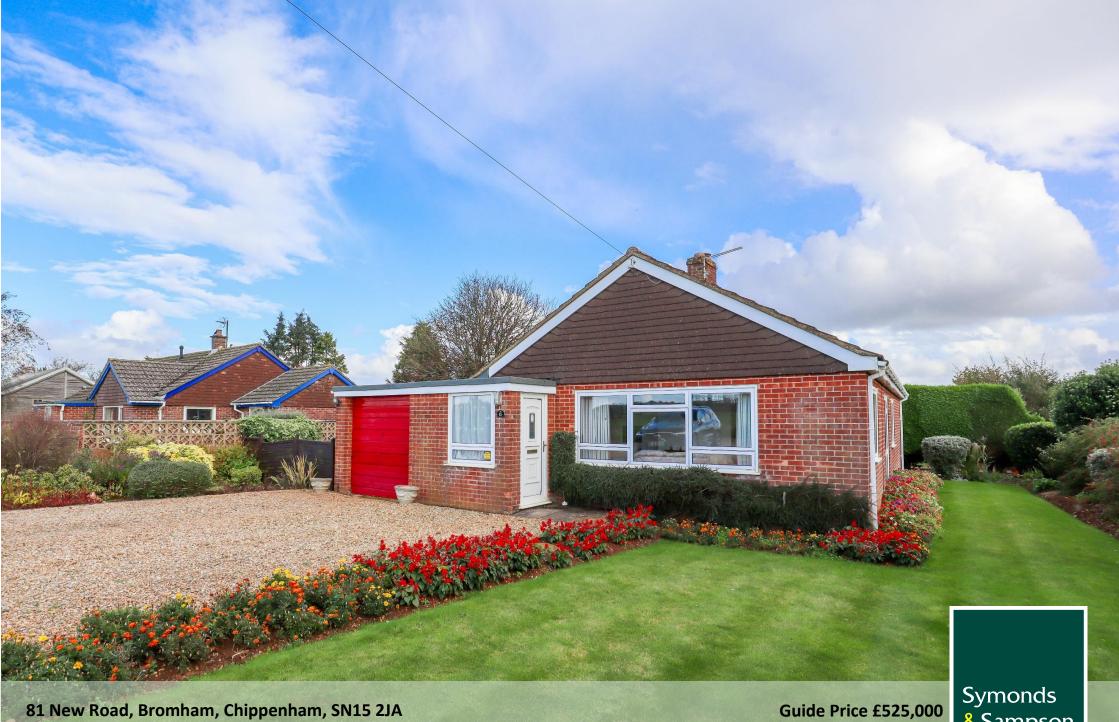

81 New Road, Bromham, Chippenham, SN15 2JA

Attractive Bungalow in a Desirable Village Location, Subject to an Agricultural Occupancy Condition For sale by Private Treaty

Symonds & Sampson

ESTABLISHED 1858

# New Road, Bromham, Chippenham SN15 2JA

A Three Bedroom Detached Bungalow in a Desirable Village.

- Subject to an Agricultural Occupancy Condition
- Three bedrooms
- Utility
- Garage
- Off road parking
- Large garden workshop
- Guide price of £525,000
- 2.92 acres

## The Property

Placed on the edge of the village of Bromham is this three-bedroom detached bungalow with garage, workshop sat in 2.92 acres of land. Internally, the property features an entrance porch, living room, dining area, kitchen, utility, bathroom and three bedrooms. Externally there is a large gravel drive, front, back and rear gardens and a large workshop. Please note that the property is subject to an Agricultural Occupancy Condition.