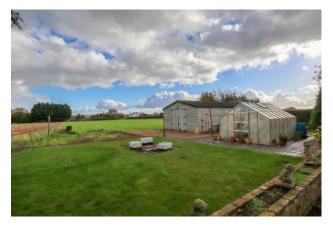

## The Property

Placed on the edge of the village of Bromham is this three-bedroom detached bungalow with garage, workshop sat in 2.92 acres of land. Internally, the property features an entrance porch, living room, dining area, kitchen, utility, bathroom and three bedrooms. Externally there is a large gravel drive, front, back and rear gardens and a large workshop. Please note that the property is subject to an Agricultural Occupancy Condition.