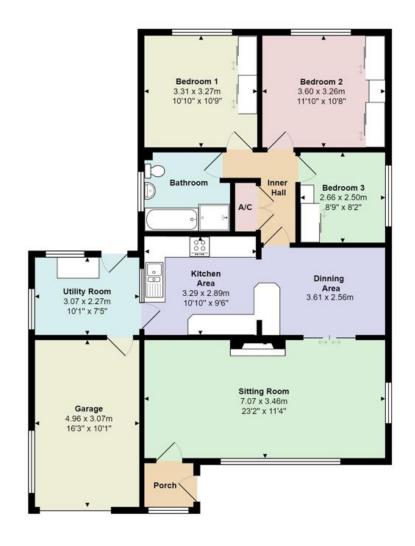

## The Property

Placed on the edge of the village of Bromham is this three-bedroom detached bungalow with garage, workshop sat in 2.92 acres of land. Internally, the property features an entrance porch, living room, dining area, kitchen, utility, bathroom and three bedrooms. Externally there is a large gravel drive, front, back and rear gardens and a large workshop. Please note that the property is subject to an Agricultural Occupancy Condition.