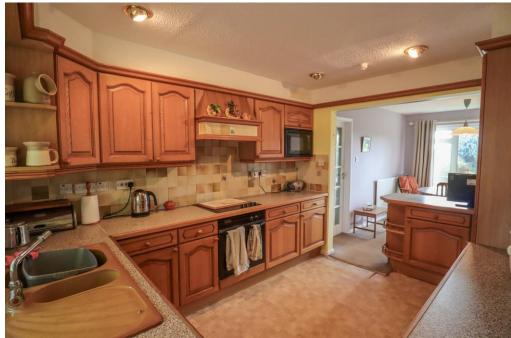

## The Property

Placed on the edge of the village of Bromham is this three-bedroom detached bungalow with garage, workshop sat in 2.92 acres of land. Internally, the property features an entrance porch, living room, dining area, kitchen, utility, bathroom and three bedrooms. Externally there is a large gravel drive, front, back and rear gardens and a large workshop. Please note that the property is subject to an Agricultural Occupancy Condition.