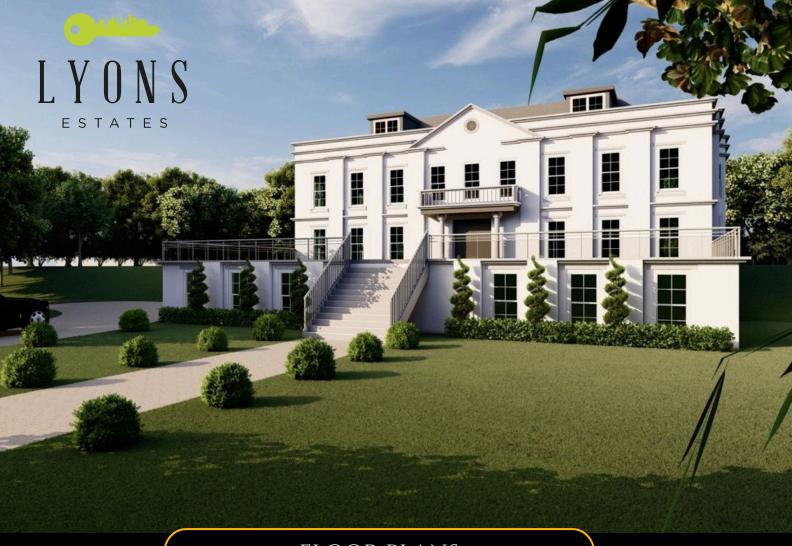

#### Proposed Property:

This exceptional plot offers the chance to build a stunning 12,000 square foot mansion, as depicted in the architectural rendering. The proposed design features a grand residence with a blend of classical and modern architectural elements. The front facade boasts a symmetrical layout with large windows, ensuring an abundance of natural light throughout the home. The central grand entrance, flanked by imposing columns and an ornate pediment, leads to stately double doors, inviting you into a world of luxury.