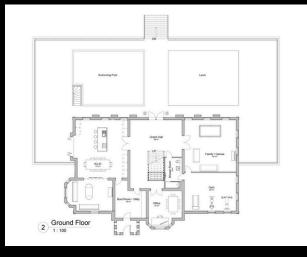

#### Proposed Property:

This exceptional plot offers the chance to build a stunning 12,000 square foot mansion, as depicted in the architectural rendering. The proposed design features a grand residence with a blend of classical and modern architectural elements. The front facade boasts a symmetrical layout with large windows, ensuring an abundance of natural light throughout the home. The central grand entrance, flanked by imposing columns and an ornate pediment, leads to stately double doors, inviting you into a world of luxury.

Inside, the promises property you have expansive living spaces, opulent finishes, and state-of-the-art amenities. The grounds are equally impressive, with ample space for manicured lawns, ornamental gardens, and private outdoor entertaining areas. An indoor pool, gym, jacuzzi office and five unique bedrooms all of course with ensuite bathrooms. The driveway provides generous parking and leads to integral garage.