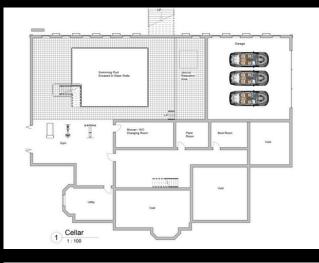

Inside, the promises property you have expansive living spaces, opulent finishes, and state-of-the-art amenities. The grounds are equally impressive, with ample space for manicured lawns, ornamental gardens, and private outdoor entertaining areas. An indoor pool, gym, jacuzzi office and five unique bedrooms all of course with ensuite bathrooms. The driveway provides generous parking and leads to integral garage.