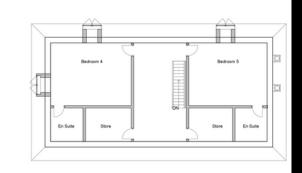

#### Proposed Property:

This exceptional plot offers the chance to build a stunning 12,000 square foot mansion, as depicted in the architectural rendering. The proposed design features a grand residence with a blend of classical and modern architectural elements. The front facade boasts a symmetrical layout with large windows, ensuring an abundance of natural light throughout the home. The central grand entrance, flanked by imposing columns and an ornate pediment, leads to stately double doors, inviting you into a world of luxury.

Inside, the promises property you have expansive living spaces, opulent finishes, and state-of-the-art amenities. The grounds are equally impressive, with ample space for manicured lawns, ornamental gardens, and private outdoor entertaining areas. An indoor pool, gym, jacuzzi office and five unique bedrooms all of course with ensuite bathrooms. The driveway provides generous parking and leads to integral garage.