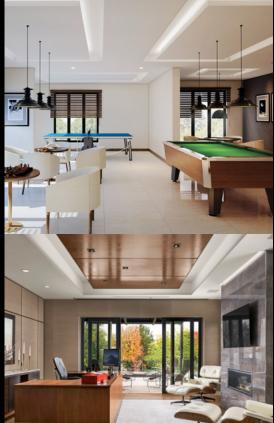

#### Proposed Property:

This exceptional plot offers the chance to build a stunning 12,000 square foot mansion, as depicted in the architectural rendering. The proposed design features a grand residence with a blend of classical and modern architectural elements. The front facade boasts a symmetrical layout with large windows, ensuring an abundance of natural light throughout the home. The central grand entrance, flanked by imposing columns and an ornate pediment, leads to stately double doors, inviting you into a world of luxury.

Inside, the promises property you have expansive living spaces, opulent finishes, and state-of-the-art amenities. The grounds are equally impressive, with ample space for manicured lawns, ornamental gardens, and private outdoor entertaining areas. An indoor pool, gym, jacuzzi office and five unique bedrooms all of course with ensuite bathrooms. The driveway provides generous parking and leads to integral garage.