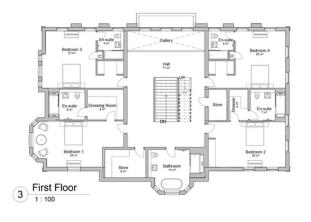

#### Proposed Property:

This exceptional plot offers the chance to build a stunning 12,000 square foot mansion, as depicted in the architectural rendering. The proposed design features a grand residence with a blend of classical and modern architectural elements. The front facade boasts a symmetrical layout with large windows, ensuring an abundance of natural light throughout the home. The central grand entrance, flanked by imposing columns and an ornate pediment, leads to stately double doors, inviting you into a world of luxury.

Inside, the promises property you have expansive living spaces, opulent finishes, and state-of-the-art amenities. The grounds are equally impressive, with ample space for manicured lawns, ornamental gardens, and private outdoor entertaining areas. An indoor pool, gym, jacuzzi office and five unique bedrooms all of course with ensuite bathrooms. The driveway provides generous parking and leads to integral garage.