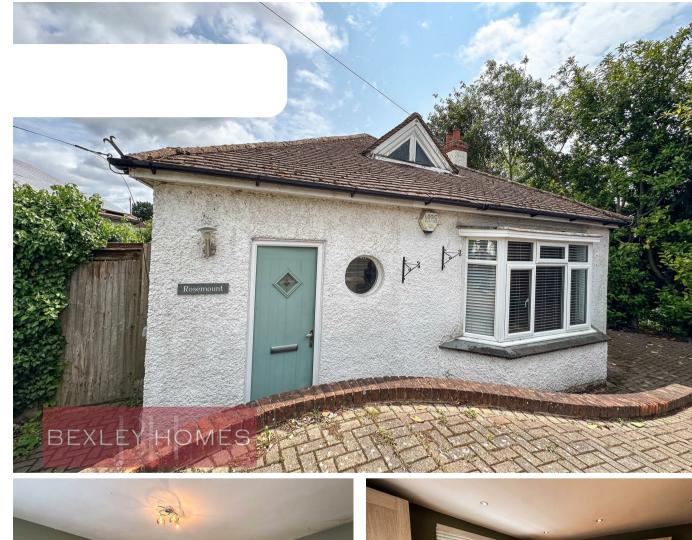

## 3 Bedroom Bungalow – Detached located in Cobham

Situated in the desirable village of Sole Street, this newly refurbished three-bedroom bungalow offers modern, spacious, and accessible living in a quiet residential setting.

This well-presented home features a large private driveway with space for two vehicles, full wheelchair accessibility throughout, and bright, contemporary interiors finished to a high standard. The layout includes three generous bedrooms, a stylish new kitchen and bathroom, and a spacious living area, all on one level, ideal for ease of movement and comfort.

Outside, the property boasts a well-maintained private garden, perfect for relaxing or entertaining, with plenty of room for outdoor seating or planting.

Located in the peaceful and well-connected area of Rosemount, Sole Street, the property benefits from a friendly village atmosphere while being just a short distance from Sole Street train station, offering direct links to London. Local amenities, countryside walks, and good schools are all within easy