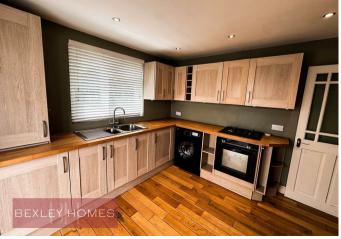

This well-presented home features a large private driveway with space for two vehicles, full wheelchair accessibility throughout, and bright, contemporary interiors finished to a high standard. The layout includes three generous bedrooms, a stylish new kitchen and bathroom, and a spacious living area, all on one level, ideal for ease of movement and comfort.