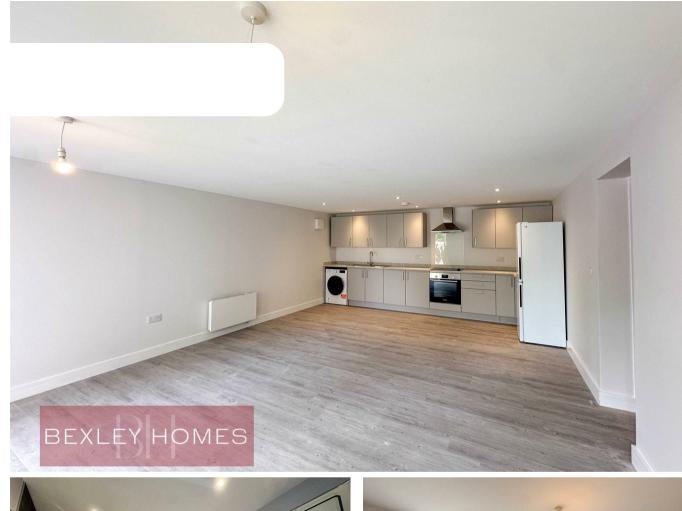

## 1 Bedroom Apartment located in Gravesend

A spacious, newly built 1-bedroom, 1-bathroom apartment located in a sought-after area of Gravesend, offering modern living with a high-quality finish throughout. The property features a stylish open-plan kitchen, contemporary bathroom, and a bright, well-proportioned bedroom -perfect for singles or couples.

Key Features: Spacious and bright layout, 1bed/1bath Modern fitted kitchen with appliances Stylish bathroom Call us on 01322 948500

Belvedere@bexleyhomes.co.uk

Council Tax Band New Build

Agents Note: Whilst every care has been taken to prepare these particulars, they are for guidance purposes only. All measurements are approximate and are for general guidance purposes only and whilst every care has been taken to ensure their accuracy, they should not be relied upon and potential buyers are advised to recheck the measurements.