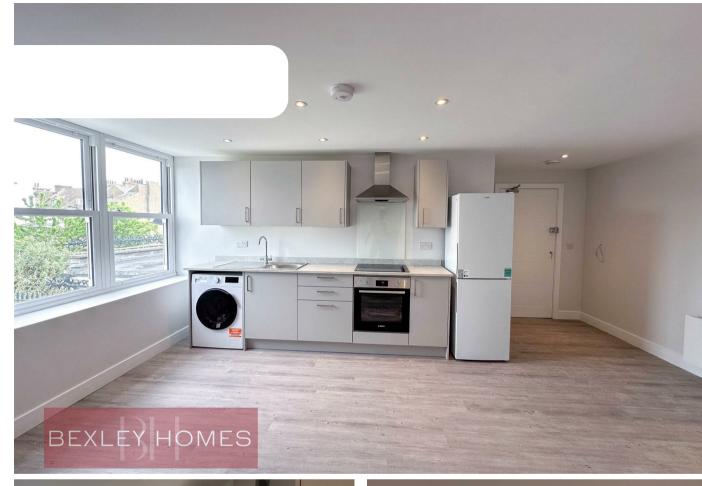

## 1 Bedroom Apartment located in Gravesend

Take Your Pick - Multiple Brand New Apartments Available to Rent!

A spacious and newly built one-bedroom apartment is available on Wrotham Road, Gravesend. The property features a large double bedroom and a fully equipped kitchen with integrated oven and hob, fridge freezer, and washer/dryer. It benefits from double-glazed windows throughout.

The property is situated in a great location, close to local amenities and a 2 minute walk to Gravesend over-ground station. The property is just a short distance from Gravesend town centre, where you'll find a wide range of shops, cafes, restaurants, and supermarkets.