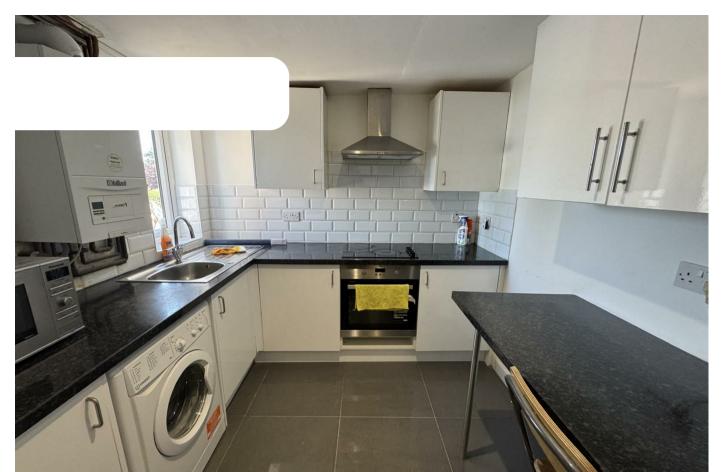

This studio apartment features a bright, open-plan living space and a fully equipped kitchen, which includes a washing machine, integrated oven and hob, and a fridge freezer. Part bills are included in the rent, with tenants only responsible for electricity, making this a convenient and cost-effective option.