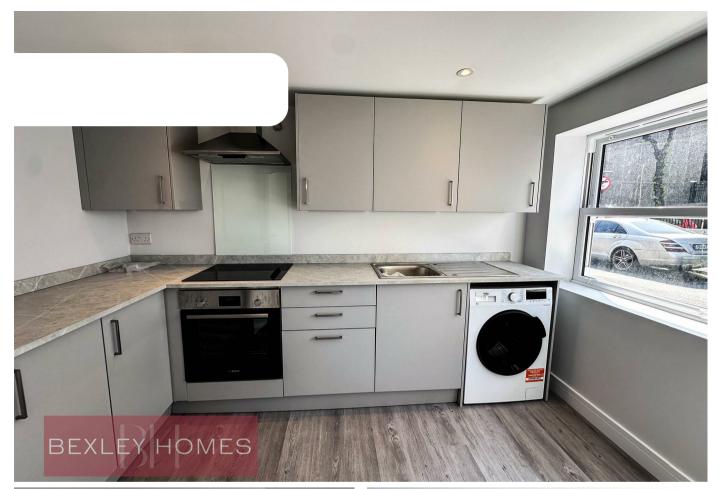

## 1 Bedroom Apartment located in Gravesend

Bexley Homes are pleased to present a brand new 1-bedroom apartment located on the desirable Wrotham Road in Gravesend. This modern property is finished to a high standard throughout and features a fully fitted kitchen complete with integrated oven, hob, fridge freezer, and washing machine – perfect for those seeking a stylish and convenient home.