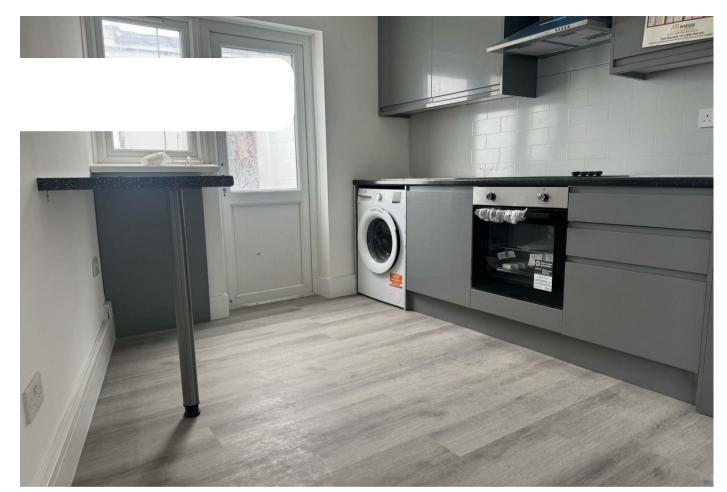

The studio has been recently renovated to a high standard, featuring sleek finishes, modern fittings, and a bright, open-plan layout. The kitchen is fully equipped with contemporary units and appliances, and the shower room is finished with clean, modern touches.