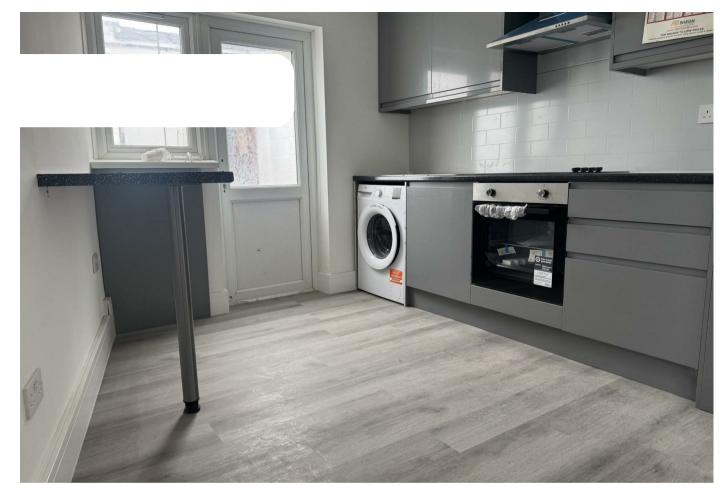

The studio has been recently renovated to a high standard, featuring sleek finishes, modern fittings, and a bright, open-plan layout. The kitchen is fully equipped with contemporary units and appliances, and the shower room is finished with clean, modern touches.