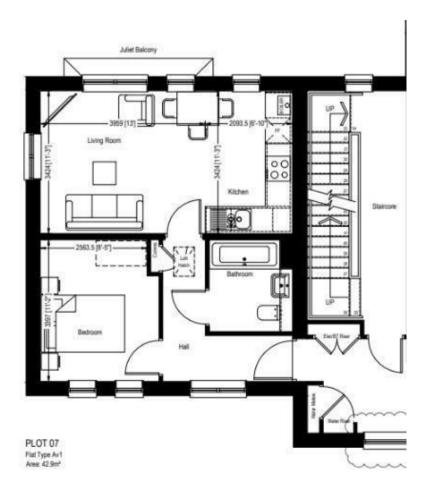

## 1 Bedroom Apartment located in Kent

Beautiful and cosy 1 Bedroom Apartment at Springhead Parkway. Large sized bathroom and open plan Kitchen and Lounge area. Juliette Balcony and has 1 parking bay.

Enjoy modern living