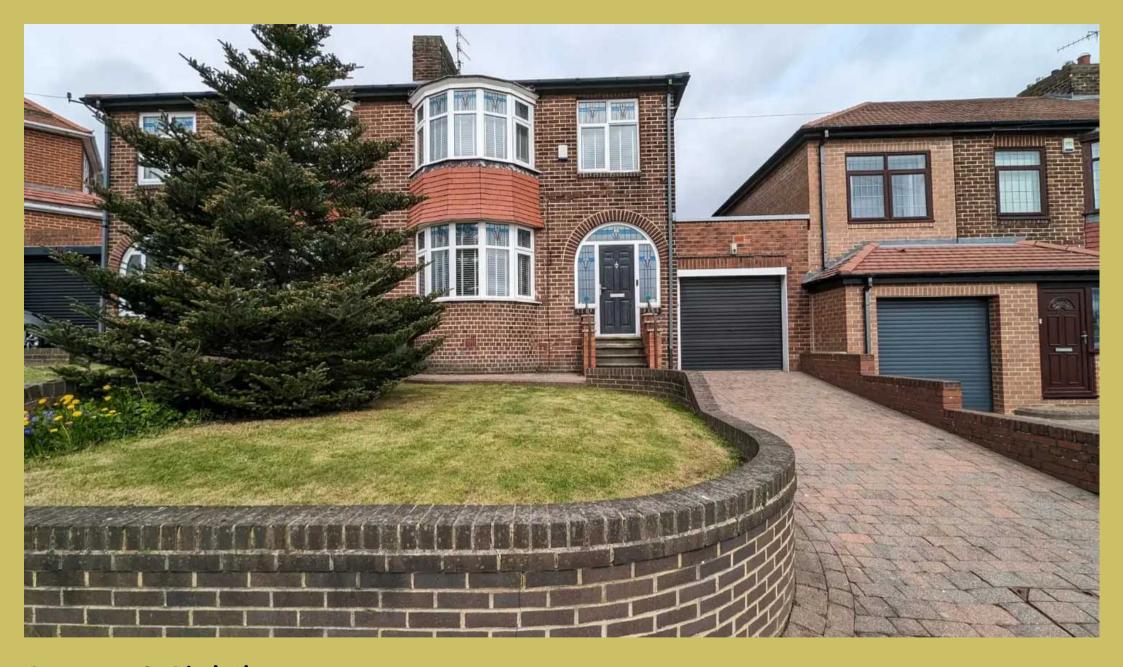

# FRONT GARDEN

Walled lawn to front with block paved driveway leading to garage.

# **DRIVEWAY**

1 Parking Space

Block paved driveway to front.