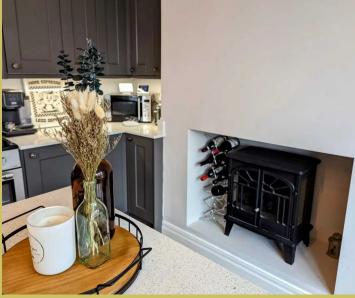

# **Breakfasting Kitchen**

19' 7" x 14' 4" (5.97m x 4.37m)

Range of wall and base grey shaker style units with downlighting and contrasting white Quartz work surfaces, breakfasting island with Quartz tops, freestanding range style oven with extractor hood, coving and spotlights to ceiling, UPVC double glazed bay window, UPVC double glazed window, two vertical radiators, sink with mixer tap and drainer, plumbing for washing machine, plumbing for washing machine, storage cupboard, access to garage.