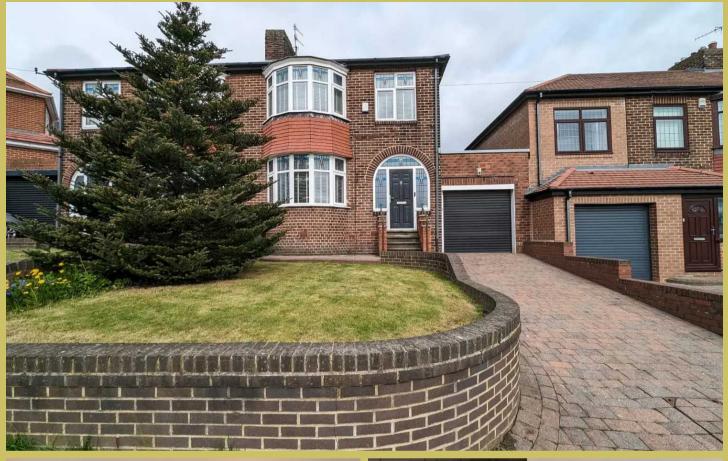

# FRONT GARDEN

Walled lawn to front with block paved driveway leading to garage.

# **DRIVEWAY**

1 Parking Space

Block paved driveway to front.