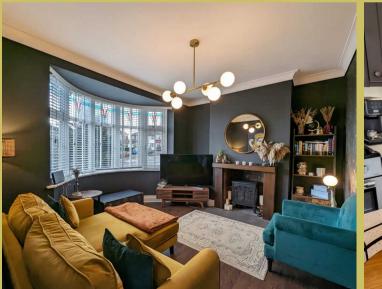

## Lounge

12' 11" x 13' 1" (3.94m x 3.99m)

With UPVC double glazed bay window, TV and telephone points, feature electric fireplace with exposed brick and wooden mantel, coving to ceiling, radiator and laminate wood flooring.