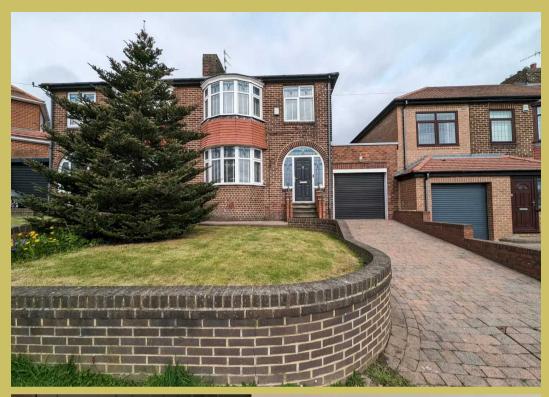

# FRONT GARDEN

Walled lawn to front with block paved driveway leading to garage.

# **DRIVEWAY**

1 Parking Space

Block paved driveway to front.

### Garage

With electric roller shutter door, power supply and plumbing for washing machine.

# GARAGE

Single Garage

With electric roller shutter door, power supply and plumbing for washing machine.