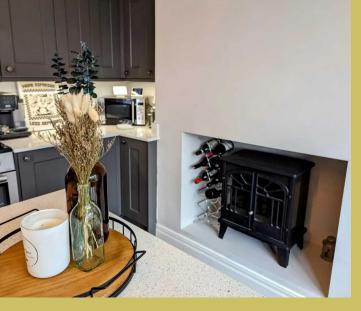

# **Breakfasting Kitchen**

19' 7" x 14' 4" (5.97m x 4.37m)

Range of wall and base grey shaker style units with downlighting and contrasting white Quartz work surfaces, breakfasting island with Quartz tops, freestanding range style oven with extractor hood, coving and spotlights to ceiling, UPVC double glazed bay window, UPVC double glazed window, two vertical radiators, sink with mixer tap and drainer, plumbing for washing machine, plumbing for washing machine, storage cupboard, access to garage.