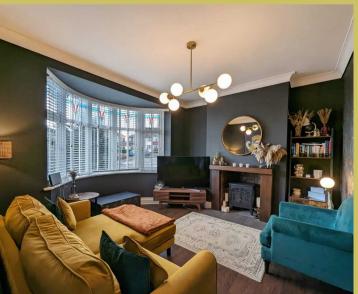

## Lounge

12' 11" x 13' 1" (3.94m x 3.99m)

With UPVC double glazed bay window, TV and telephone points, feature electric fireplace with exposed brick and wooden mantel, coving to ceiling, radiator and laminate wood flooring.