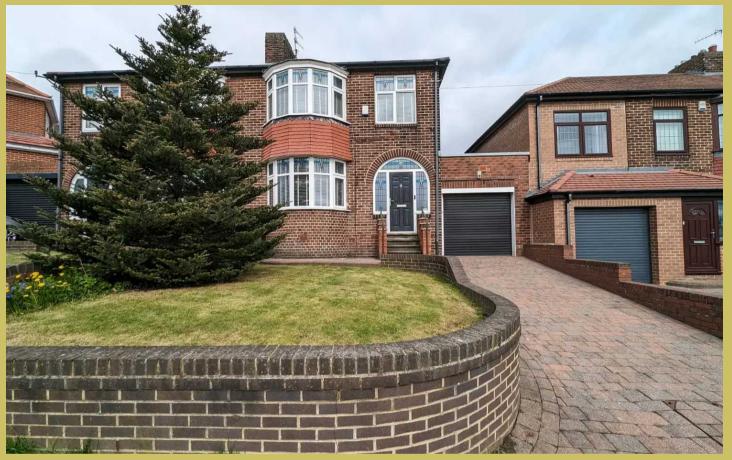

# FRONT GARDEN

Walled lawn to front with block paved driveway leading to garage.

# **DRIVEWAY**

1 Parking Space

Block paved driveway to front.