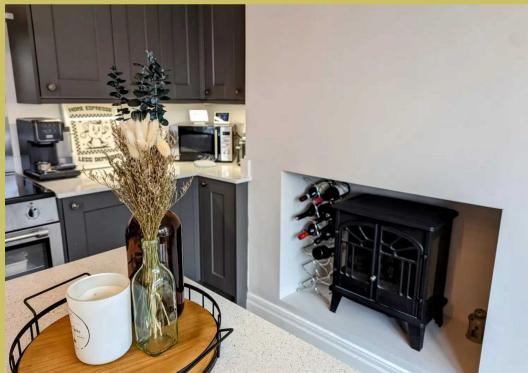

# **Breakfasting Kitchen**

19' 7" x 14' 4" (5.97m x 4.37m)

Range of wall and base grey shaker style units with downlighting and contrasting white Quartz work surfaces, breakfasting island with Quartz tops, freestanding range style oven with extractor hood, coving and spotlights to ceiling, UPVC double glazed bay window, UPVC double glazed window, two vertical radiators, sink with mixer tap and drainer, plumbing for washing machine, plumbing for washing machine, storage cupboard, access to garage.