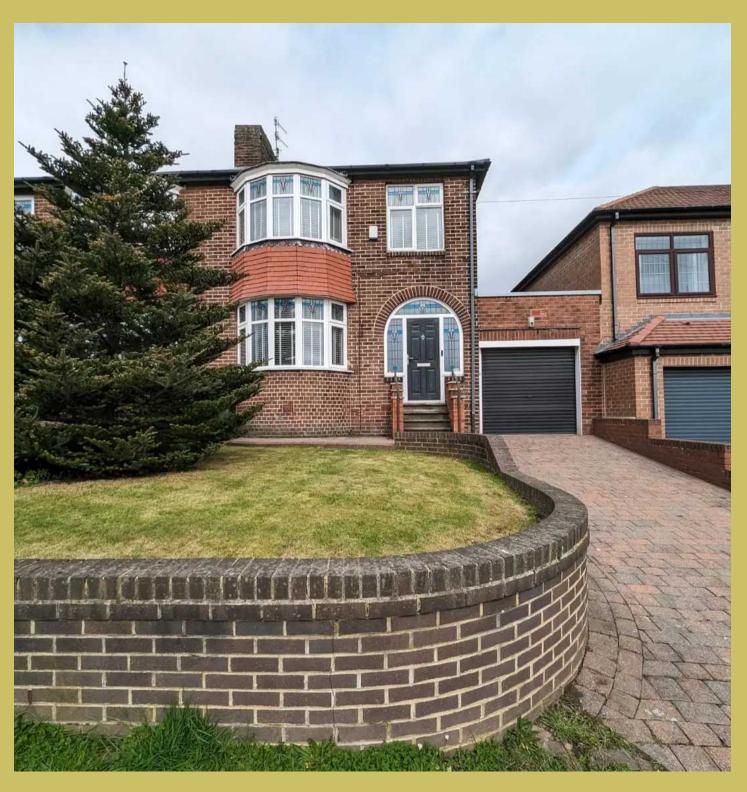

# FRONT GARDEN

Walled lawn to front with block paved driveway leading to garage.

# **DRIVEWAY**

1 Parking Space

Block paved driveway to front.