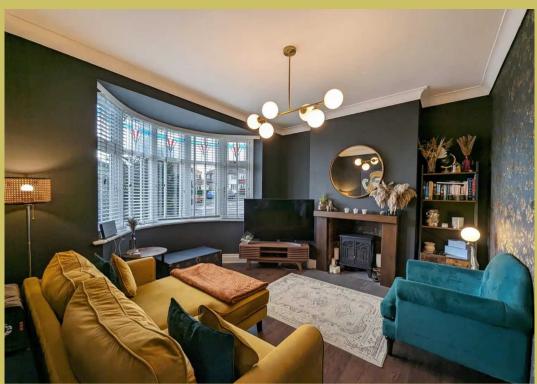

## Lounge

12' 11" x 13' 1" (3.94m x 3.99m)

With UPVC double glazed bay window, TV and telephone points, feature electric fireplace with exposed brick and wooden mantel, coving to ceiling, radiator and laminate wood flooring.