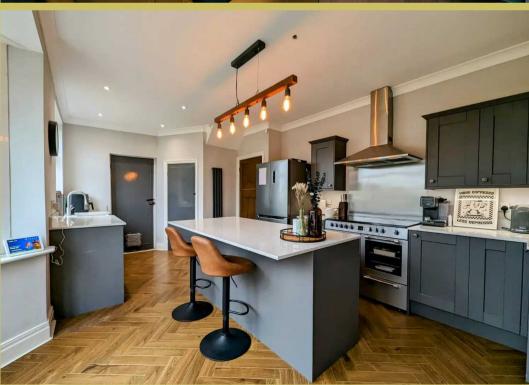

# **Breakfasting Kitchen**

19' 7" x 14' 4" (5.97m x 4.37m)

Range of wall and base grey shaker style units with downlighting and contrasting white Quartz work surfaces, breakfasting island with Quartz tops, freestanding range style oven with extractor hood, coving and spotlights to ceiling, UPVC double glazed bay window, UPVC double glazed window, two vertical radiators, sink with mixer tap and drainer, plumbing for washing machine, plumbing for washing machine, storage cupboard, access to garage.