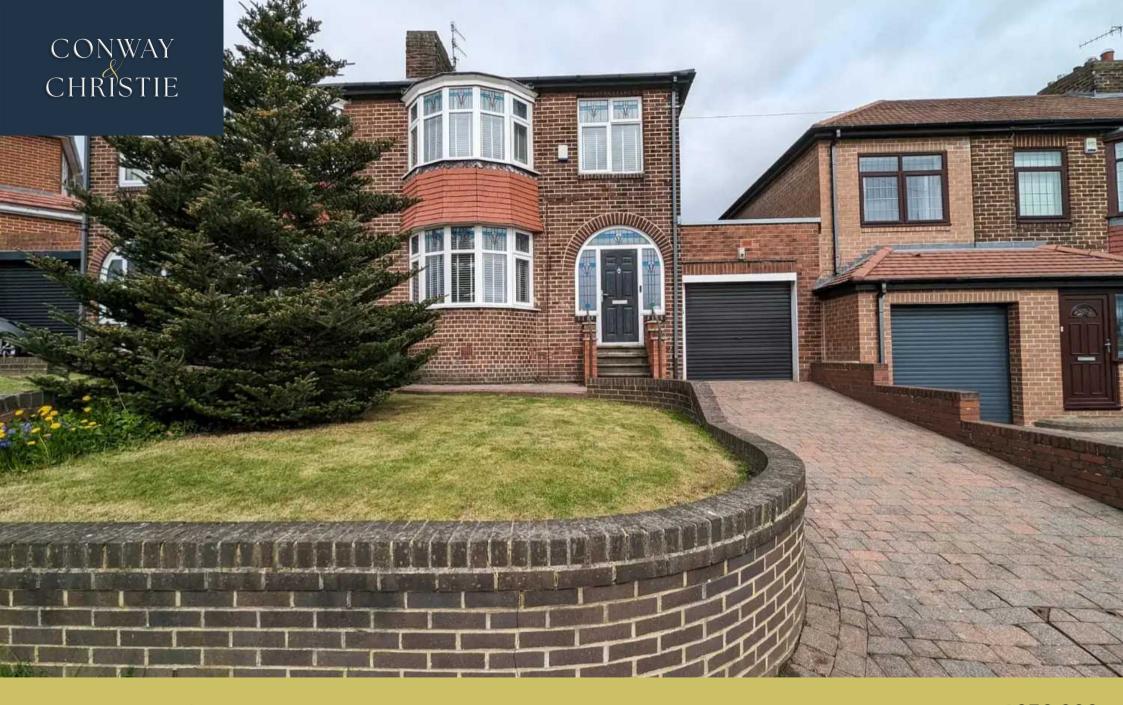

# FRONT GARDEN

Walled lawn to front with block paved driveway leading to garage.

# **DRIVEWAY**

1 Parking Space

Block paved driveway to front.