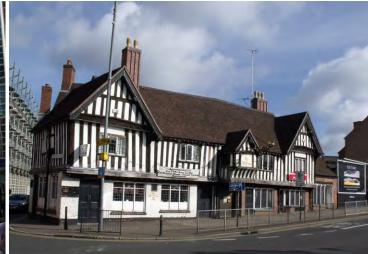

# Rhubarb,

25 Heath Mill Lane, Birmingham, B9 4AE

Situated within the Digbeth and Deritend conservation area, Rhubarb is located next to the historic Old Crown Pub and directly opposite the creative hive of the Custard Factory on Heath Mill Lane. The Custard Factory is a well known landmark in the City accommodating several hundred businesses and creative enterprises.