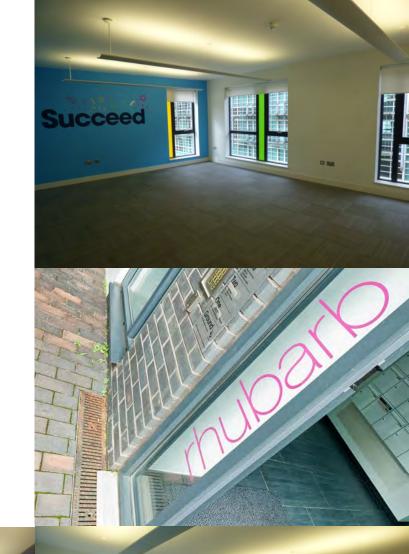

### **Description**

Arranged over 5 floors, Rhubarb is an office building imaginatively designed to create 15 self-contained studio spaces. Each studio has heating/cooling system, its own bathroom and fully equipped kitchen. The units benefit from the following:

- · Full height windows with low-energy double-glazing
- Air-conditioning
- Private cloakroom comprising back-to-wall WC, wash basin with monobloc tap and Italian tiling
- · 'Space-saver' fully equipped kitchen
- Integrated fire alarm and smoke detection system
- Intercom entry system
- Passenger lift to all floors