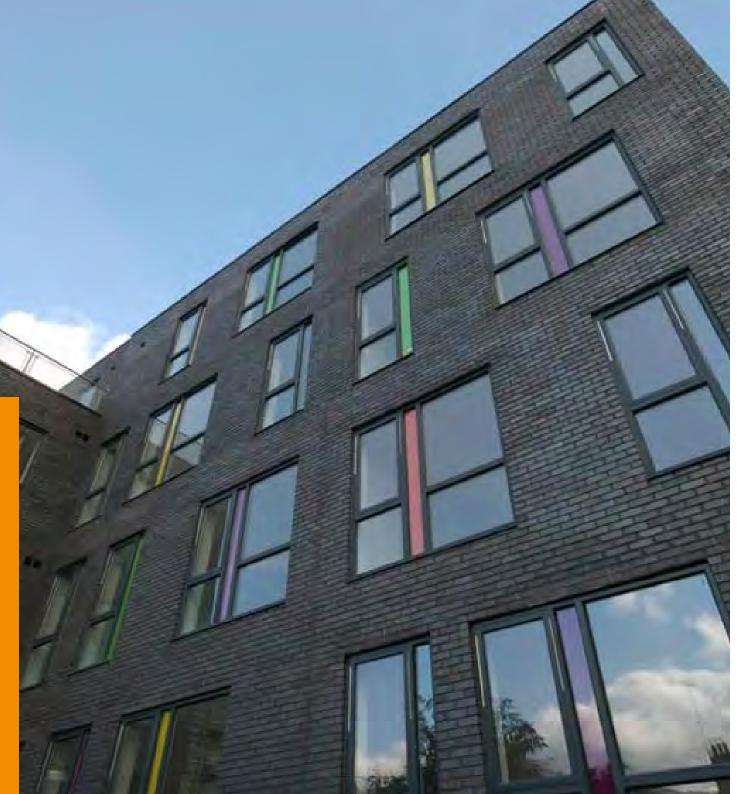

### **Description**

Arranged over 5 floors, Rhubarb is an office building imaginatively designed to create 15 self-contained studio spaces. Each studio has heating/cooling system, its own bathroom and fully equipped kitchen. The units benefit from the following:

- · Full height windows with low-energy double-glazing
- Air-conditioning
- Private cloakroom comprising back-to-wall WC, wash basin with monobloc tap and Italian tiling
- · 'Space-saver' fully equipped kitchen
- Integrated fire alarm and smoke detection system
- Intercom entry system
- Passenger lift to all floors