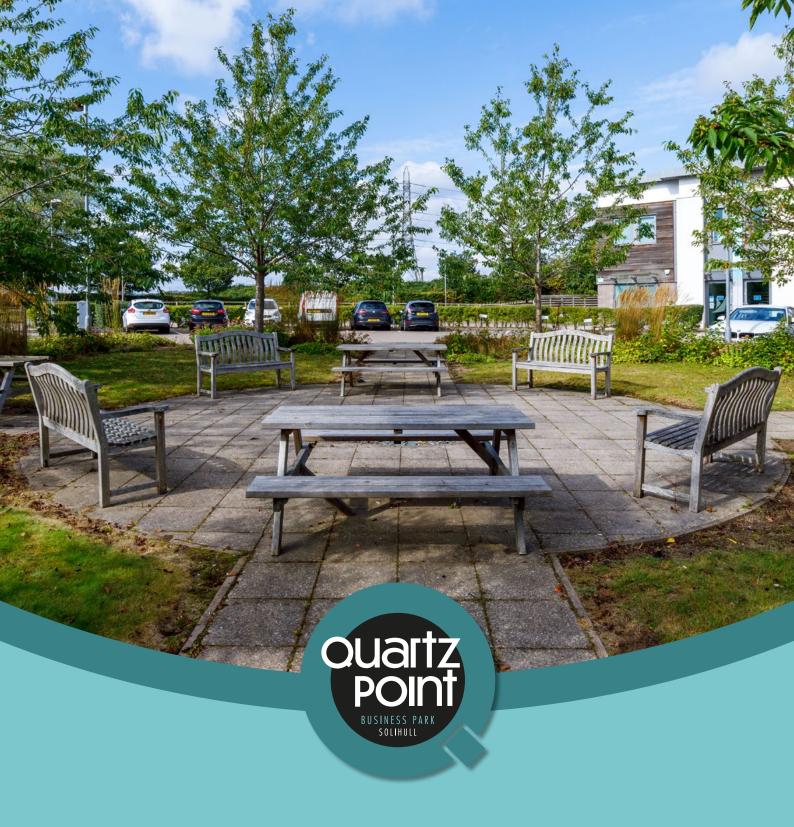

# **TO LET BUILDINGS 5&6**

**SELF-CONTAINED OFFICE SPACE** 

Quartz Point is an attractive and private crescent of office buildings arranged over ground and first floors, each designed to be fully self-contained with their own front doors, providing complete control of the space for the occupier.

spaces available as required. The estate also benefits from existing EV charging points (pay as you go) for sole use of the tenants on the estate.

Each unit has dual access, providing additional layout flexibility, and can be easily configured into distinct reception, workspace, client-facing or breakout areas without compromising on space per desk.