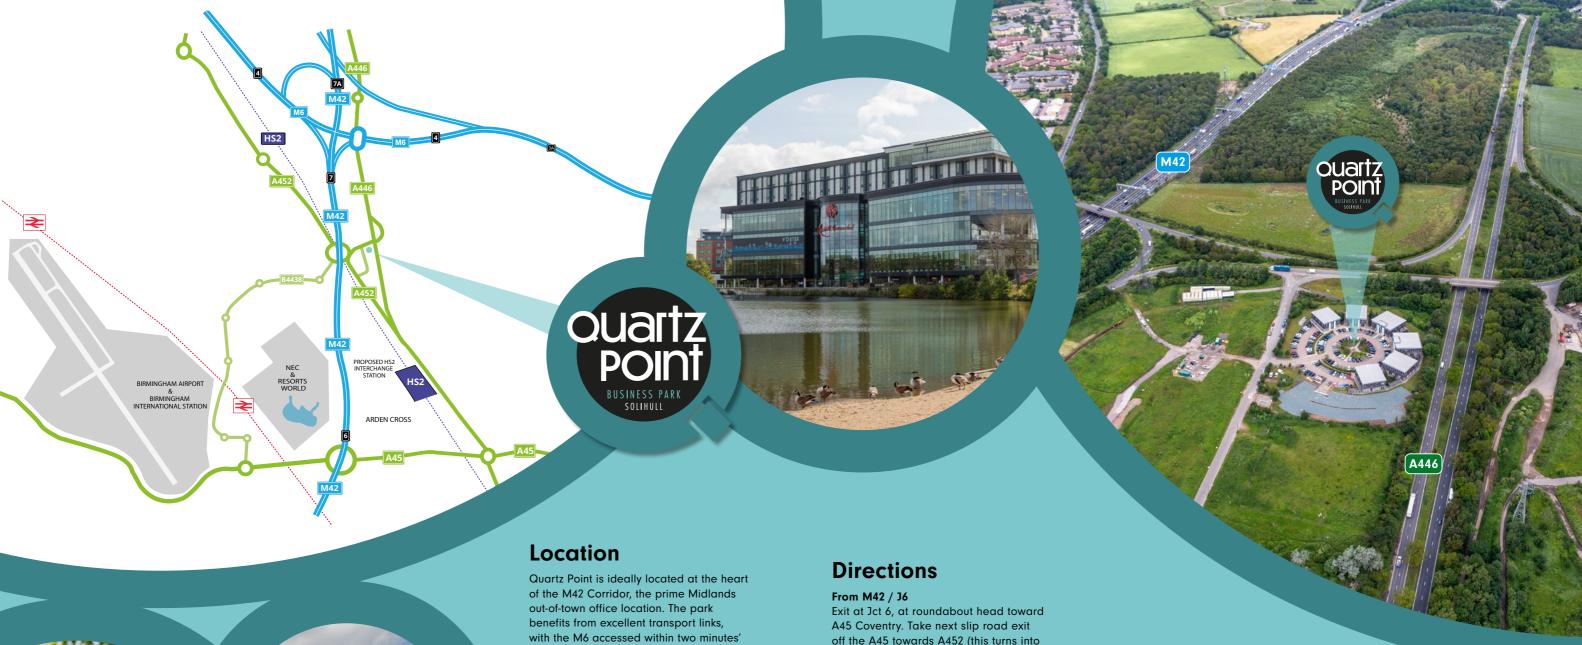

#### VAT

VAT if applicable will be charged at the standard rate.

drive, Birmingham International Station in less than ten minutes, and Birmingham and Coventry city centres reached in approximately twenty minutes.

Public transort connectivity is set to further improve with the planned opening of the HS2 Birmingham Interchange station, situated one mile south of the site and directly accessible for pedestrians.

### **Accessibility**

The A452 and A446 provide direct dualcarriageway access to the motorway network at Jct 4 of the M6 and Jct 6 of the M42.

Birmingham International Airport and Birmingham International Railway Station are within a five minute drive of Quartz Point, which is located in close proximity to the NEC (National Exhibition Centre).

off the A45 towards A452 (this turns into the A446). Continue straight on to the roundabout and double back on yourself, continue for half a mile and exit off the first split road. The North entrance of Quartz Point is on the left hand side after you've crossed over the A446.

#### From M6 / J4

A446 Stonebridge Road exit to Coventry. Continue for half a mile and exit off the first split road. The North entrance of Quartz Point is on the left hand side after you've crossed over the A446

Sat Nav: B46 3JL