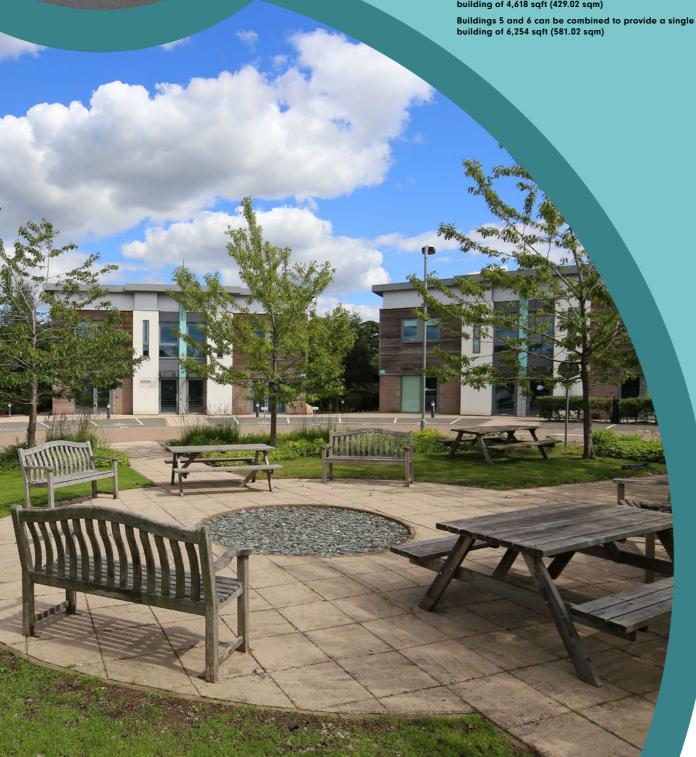

# **TO LET BUILDINGS 5&6**

**SELF-CONTAINED OFFICE SPACE** 

Quartz Point is an attractive and private crescent of office buildings arranged over ground and first floors, each designed to be fully self-contained with their own front doors, providing complete control of the space for the occupier.

spaces available as required. The estate also benefits from existing EV charging points (pay as you go) for sole use of the tenants on the estate.

Each unit has dual access, providing additional layout flexibility, and can be easily configured into distinct reception, workspace, client-facing or breakout areas without compromising on space per desk.