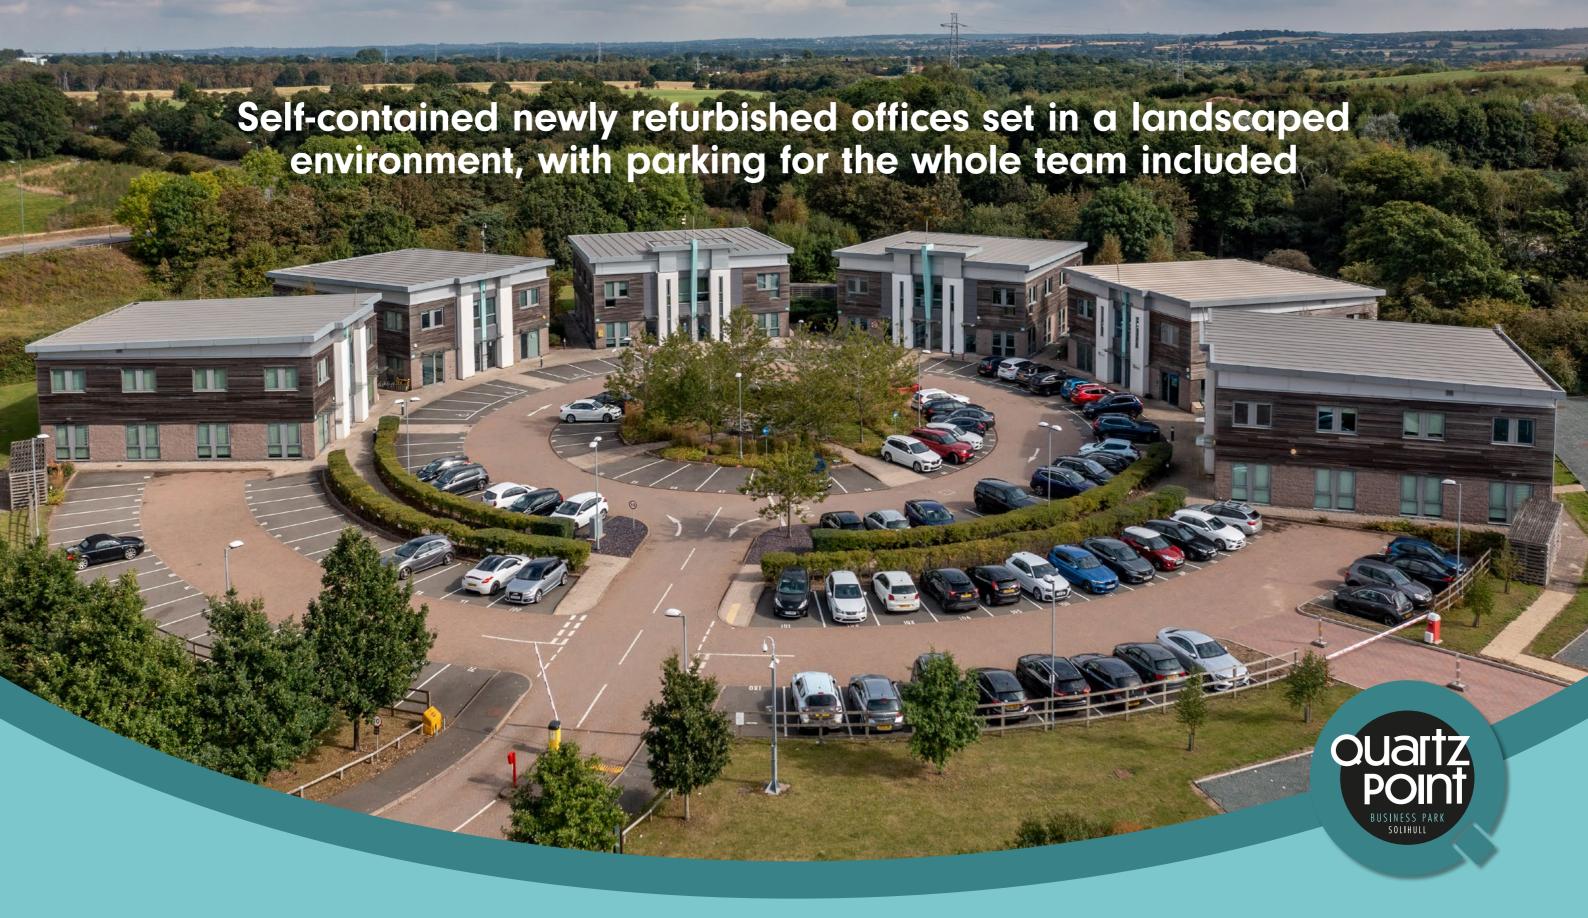

# **TO LET BUILDINGS 5&6**

**SELF-CONTAINED OFFICE SPACE** 

Quartz Point is an attractive and private crescent of office buildings arranged over ground and first floors, each designed to be fully self-contained with their own front doors, providing complete control of the space for the occupier.

The park provides the highest parking ratio (1:154 sq ft) of any equivalent office space along the M42 with ample car parking to the front of each building, a new 95 space car park extension, and additional parking

spaces available as required. The estate also benefits from existing EV charging points (pay as you go) for sole use of the tenants on the estate.

Each unit has dual access, providing additional layout flexibility, and can be easily configured into distinct reception, workspace, client-facing or breakout areas without compromising on space per desk.