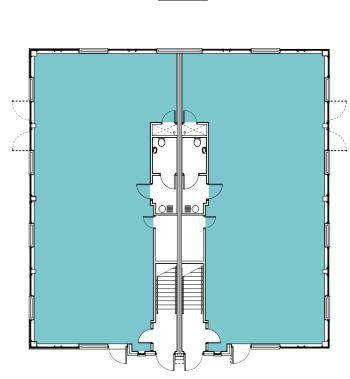

spaces available as required. The estate also benefits from existing EV charging points (pay as you go) for sole use of the tenants on the estate.

Each unit has dual access, providing additional layout flexibility, and can be easily configured into distinct reception, workspace, client-facing or breakout areas without compromising on space per desk.

The buildings provide open plan, Grade A office space with a specification that includes:

- O Comfort cooling and heating
- 150mm raised access floors
- O Suspended ceilings with inset LED lighting Well-placed services for convenient fit-out.