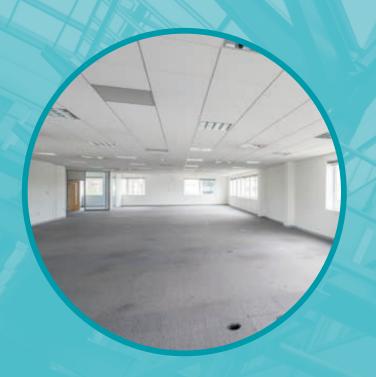

# **VERSATILE OFFICES**

TO LET/MAY SELL

9,597 – 29,339 sq ft (891.6 – 2,725.7 sq m)

www.aq3-aston.co.uk

Aqueous 3 is an impressive looking office building offering versatile accommodation.

The offices can be refurbished to provide a quality open plan environment with good natural light.