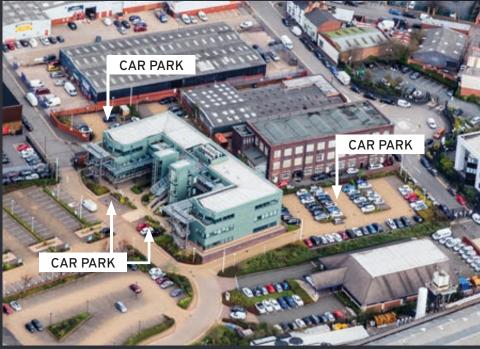

## Specification

- Raised access floors
- Suspended ceilings incorporating mostly Cat 2 lighting
- VRV comfort cooling and heating
- 8 person passenger lift
- Broadband options
- EPC, to be assessed
- Male and Female WC's on each floor
- Pillarless floorplates
- Manned 24/7 security including CCTV
- Excellent dedicated car parking (1:274 sq ft)