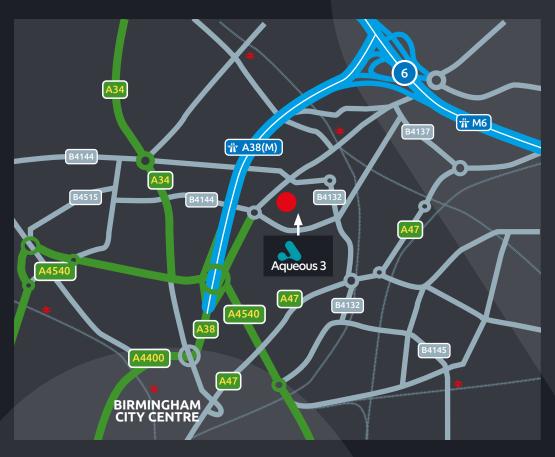

Aston Cross Business Village is a modern business park located 1.7 miles from Birmingham City Centre, one mile from Junction 6 M6 and within close proximity of Aston and Duddeston railway stations.