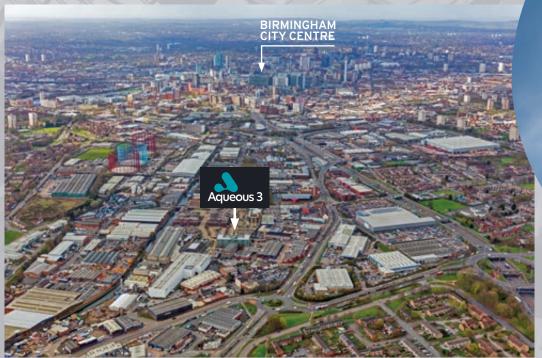

Aston Cross Business Village is a modern business park located 1.7 miles from Birmingham City Centre, one mile from Junction 6 M6 and within close proximity of Aston and Duddeston railway stations.