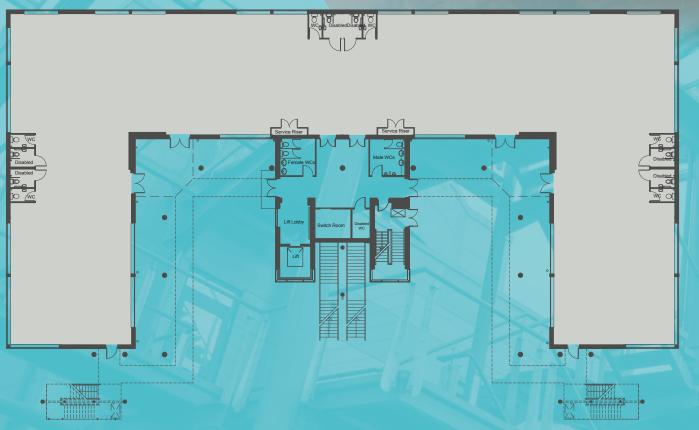

#### Accommodation

| Total  | 29,339 | 2,725.7 |
|--------|--------|---------|
| Second | 9,597  | 891.6   |
| First  | 9,975  | 926.7   |
| Ground | 9,767  | 907.4   |
| Floor  | sq ft  | sq m    |
|        |        |         |

## Specification

- Raised access floors
- Suspended ceilings incorporating mostly Cat 2 lighting
- VRV comfort cooling and heating
- 8 person passenger lift
- Broadband options
- EPC, to be assessed
- Male and Female WC's on each floor
- Pillarless floorplates
- Manned 24/7 security including CCTV
- Excellent dedicated car parking (1:274 sq ft)