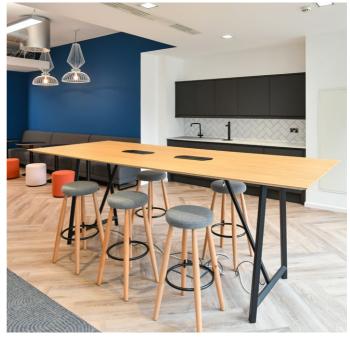

# TAKE A FRESH LOOK

With recently updated facilities such as LED lighting and raised floors, make the most of this spacious and bright suite.

This fully cabled space on the second floor of the building will appeal to a wide range of forward-thinking occupiers.

Fast lifts to all floors open up into communal areas that give secure access to the floor area.

Scan me to view the 360 tour:

PLUG & PLAY 2,427 SQ FT

- 1 1 x Open tea point / welcome area
- 2 22 x Workstations = 10 sq m / person
- 3 2 x Meeting rooms
- 4 2 x Zoom rooms / private workspace
- 5 2 x Work booths
- 6 1 x Write on wall brainstorm space
- 7 1 x Informal meeting / breakout space
- 8 1 x High touchdown bench
- 9 Lockers