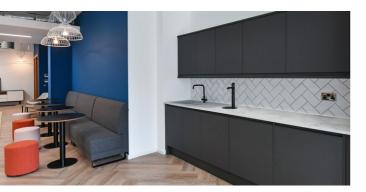

# TAKE A FRESH LOOK

With recently updated facilities such as LED lighting and raised floors, make the most of this spacious and bright suite.

This fully cabled space on the second floor of the building will appeal to a wide range of forward-thinking occupiers.

Fast lifts to all floors open up into communal areas that give secure access to the floor area.

Scan me to view the 360 tour:

PLUG & PLAY 2,427 SQ FT

- 1 1 x Open tea point / welcome area
- 2 22 x Workstations = 10 sq m / person
- 3 2 x Meeting rooms
- 4 2 x Zoom rooms / private workspace
- 5 2 x Work booths
- 6 1 x Write on wall brainstorm space
- 7 1 x Informal meeting / breakout space
- 8 1 x High touchdown bench
- 9 Lockers