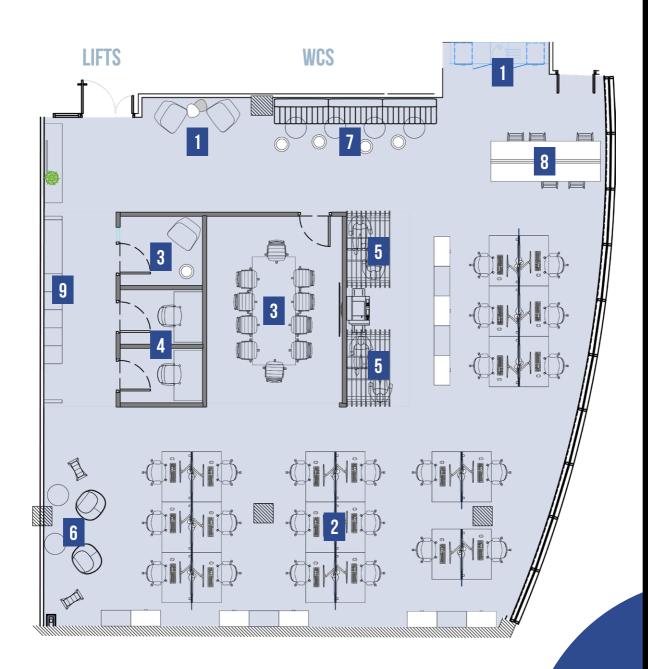

Fast lifts to all floors open up into communal areas that give secure access to the floor area.

Scan me to view the 360 tour:

PLUG & PLAY 2,427 SQ FT

- 1 1 x Open tea point / welcome area
- 2 22 x Workstations = 10 sq m / person
- 3 2 x Meeting rooms
- 4 2 x Zoom rooms / private workspace
- 5 2 x Work booths
- 6 1 x Write on wall brainstorm space
- 7 1 x Informal meeting / breakout space
- 8 1 x High touchdown bench
- 9 Lockers