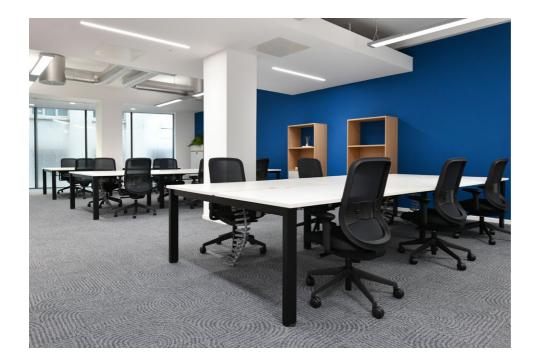

# TAKE A FRESH LOOK

With recently updated facilities such as LED lighting and raised floors, make the most of this spacious and bright suite.

This fully cabled space on the second floor of the building will appeal to a wide range of forward-thinking occupiers.

Fast lifts to all floors open up into communal areas that give secure access to the floor area.

Scan me to view the 360 tour:

PLUG & PLAY 2,427 SQ FT

- 1 1 x Open tea point / welcome area
- 2 22 x Workstations = 10 sq m / person
- 3 2 x Meeting rooms
- 4 2 x Zoom rooms / private workspace
- 5 2 x Work booths
- 6 1 x Write on wall brainstorm space
- 7 1 x Informal meeting / breakout space
- 8 1 x High touchdown bench
- 9 Lockers