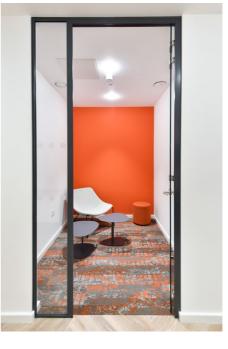

# TAKE A FRESH LOOK

With recently updated facilities such as LED lighting and raised floors, make the most of this spacious and bright suite.

This fully cabled space on the second floor of the building will appeal to a wide range of forward-thinking occupiers.

Fast lifts to all floors open up into communal areas that give secure access to the floor area.

Scan me to view the 360 tour:

PLUG & PLAY 2,427 SQ FT

- 1 1 x Open tea point / welcome area
- 2 22 x Workstations = 10 sq m / person
- 3 2 x Meeting rooms
- 4 2 x Zoom rooms / private workspace
- 5 2 x Work booths
- 6 1 x Write on wall brainstorm space
- 7 1 x Informal meeting / breakout space
- 8 1 x High touchdown bench
- 9 Lockers