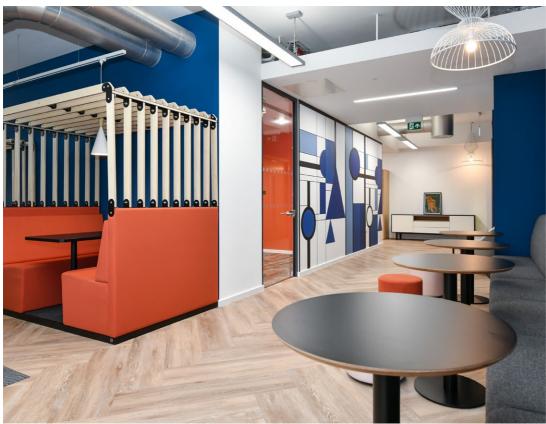

# TAKE A FRESH LOOK

With recently updated facilities such as LED lighting and raised floors, make the most of this spacious and bright suite.

This fully cabled space on the second floor of the building will appeal to a wide range of forward-thinking occupiers.

Fast lifts to all floors open up into communal areas that give secure access to the floor area.

Scan me to view the 360 tour:

PLUG & PLAY 2,427 SQ FT

- 1 1 x Open tea point / welcome area
- 2 22 x Workstations = 10 sq m / person
- 3 2 x Meeting rooms
- 4 2 x Zoom rooms / private workspace
- 5 2 x Work booths
- 6 1 x Write on wall brainstorm space
- 7 1 x Informal meeting / breakout space
- 8 1 x High touchdown bench
- 9 Lockers