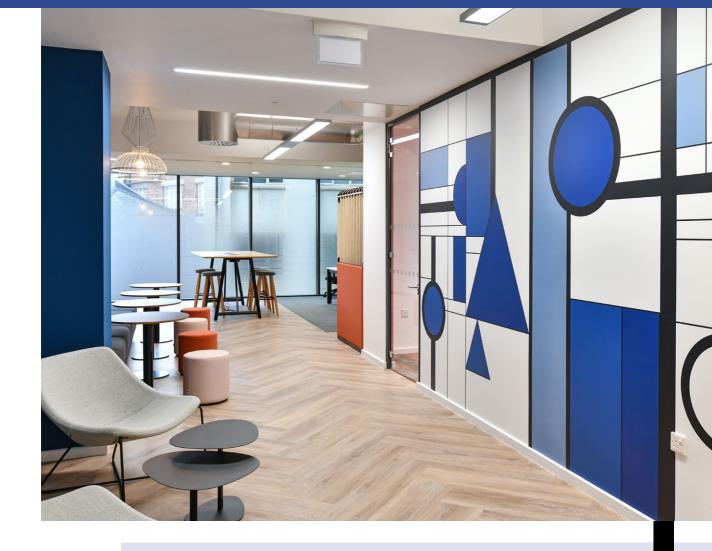

# READY TO NOVE IN

10 Temple Street sits on a bustling thoroughfare in the heart of the city. The bespoke, flexible and fully fitted, plug and play suite of 2,427 sq ft on the second floor is ready to move into.

# TAKE A FRESH LOOK

With recently updated facilities such as LED lighting and raised floors, make the most of this spacious and bright suite.

This fully cabled space on the second floor of the building will appeal to a wide range of forward-thinking occupiers.

Fast lifts to all floors open up into communal areas that give secure access to the floor area.

Scan me to view the 360 tour:

PLUG & PLAY 2,427 SQ FT

- 1 1 x Open tea point / welcome area
- 2 22 x Workstations = 10 sq m / person
- 3 2 x Meeting rooms
- 4 2 x Zoom rooms / private workspace
- 5 2 x Work booths
- 6 1 x Write on wall brainstorm space
- 7 1 x Informal meeting / breakout space
- 8 1 x High touchdown bench
- 9 Lockers