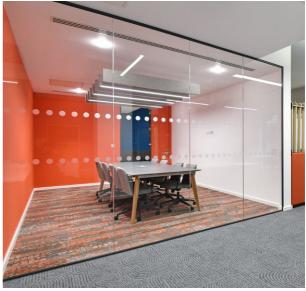

# TAKE A FRESH LOOK

With recently updated facilities such as LED lighting and raised floors, make the most of this spacious and bright suite.

This fully cabled space on the second floor of the building will appeal to a wide range of forward-thinking occupiers.