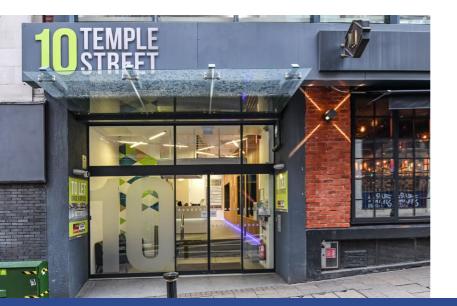

## **10 TEMPLE STREET**

FULLY FITTED HIGH QUALITY OFFICE SUITE

BIRMINGHAM

10 Temple Street lies in the very middle of the city and the CBD, located between the city's three mainline railway stations – New Street, Snow Hill and Moor Street, as well as offering easy access to bus, tram and road options with secure car parking just five minutes away.

#### **GETTING HERE** ///WHAT.THREE.WORDS Ship.blame.yours

10 Temple Street, Birmingham B2 5BP