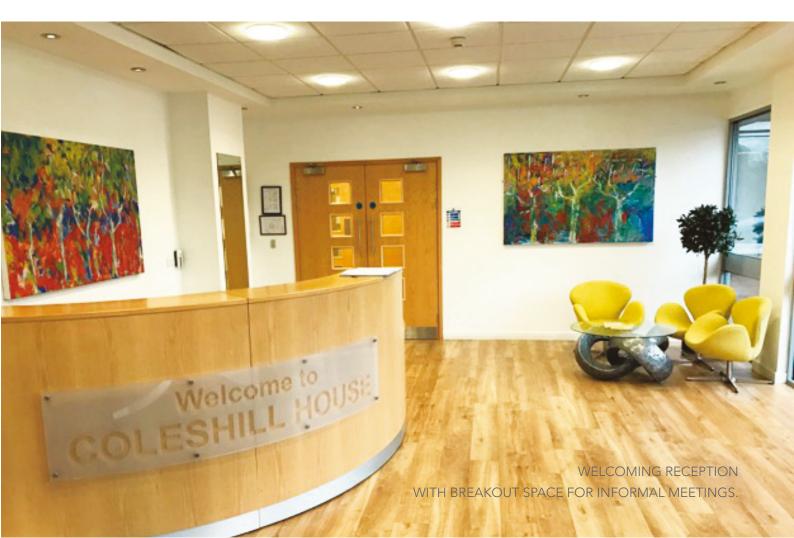

### MODERN REFURBISHED SPACE

- super accessible
- prominent location
- adjacent to town centre
  - close to all amenities
- excellent parking
- bus stop outside, train station at end of road - 10 mins walk
- light airy space with windows all round
- fully refurbished
- super energy efficient EPC B
- full access raised floors with floor boxes
- new carpets
- air conditioning
- fresh air system
- energy efficient LED lighting
- 24/7 access with fob operated access control

- EV charging points
- monitored 9 camera
   CCTV with public address system
- automatic entrance doors
- spacious reception
- electricity separately metered for each suite
- generous common areas
- Ladies and Gents on every floor
- kitchen areas
- shower
- cycle racks
- accessible for the disabled
- lift
- compliant will all current health and safety/fire regulations
- FIXED service charge accurate planning and no risk