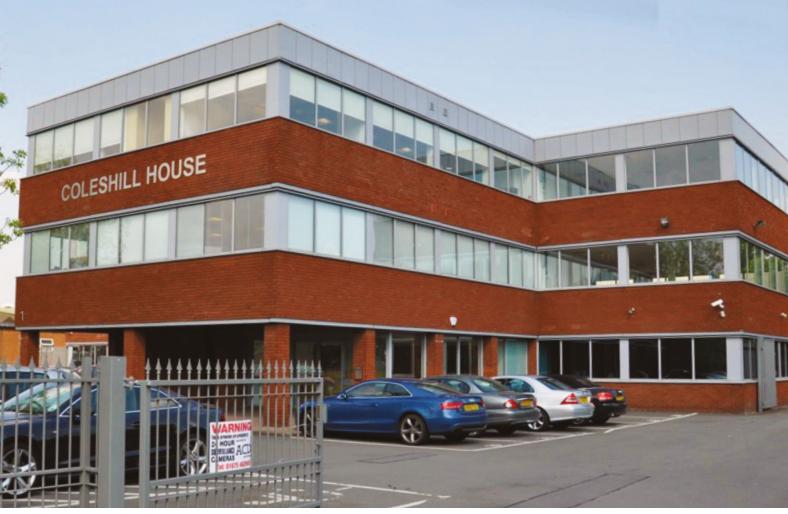

# COLESHILL HOUSE COLESHILL, BIRMINGHAM B46 1HT

## OFFICE SUITES TO LET

2706 sq ft & 400 sq ft: 3106 sq ft total

- self contained office suites
- town centre
- air conditioned
- excellent parking
  - onsite and adjacent site
- lease or 'all-in' flexible licence

### MODERN REFURBISHED SPACE

- super accessible
- prominent location
- adjacent to town centre
  - close to all amenities
- excellent parking
- bus stop outside, train station at end of road - 10 mins walk
- light airy space with windows all round
- fully refurbished
- super energy efficient EPC B
- full access raised floors with floor boxes
- new carpets
- air conditioning
- fresh air system
- energy efficient LED lighting
- 24/7 access with fob operated access control