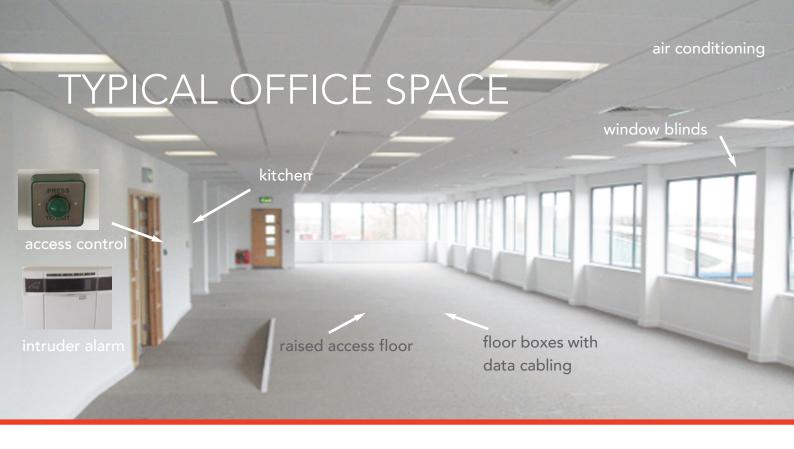

### MODERN REFURBISHED SPACE

- super accessible
- prominent location
- adjacent to town centre
  - close to all amenities
- excellent parking
- bus stop outside, train station at end of road - 10 mins walk
- light airy space with windows all round
- fully refurbished
- super energy efficient EPC B
- full access raised floors with floor boxes
- new carpets
- air conditioning
- fresh air system
- energy efficient LED lighting
- 24/7 access with fob operated access control

- EV charging points
- monitored 9 camera
   CCTV with public address system
- automatic entrance doors
- spacious reception
- electricity separately metered for each suite
- generous common areas
- Ladies and Gents on every floor
- kitchen areas
- shower
- cycle racks
- accessible for the disabled
- lift
- compliant will all current health and safety/fire regulations
- FIXED service charge accurate planning and no risk