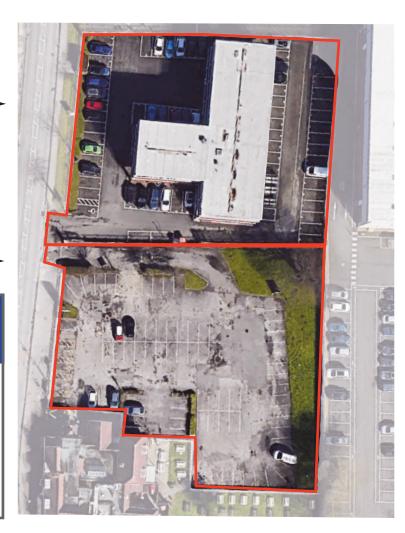

### **EXCELLENT PARKING**

As well as the parking in the Coleshill House car park there are up to 70 spaces in The Harvester right next door which can be rented for £1 per hour, £5 for 12 hours or £60 per month - so ideal if you need lots of parking for meetings or on an ongoing basis.

COLESHILL HOUSE CAR PARK ----

HARVESTER CAR PARK