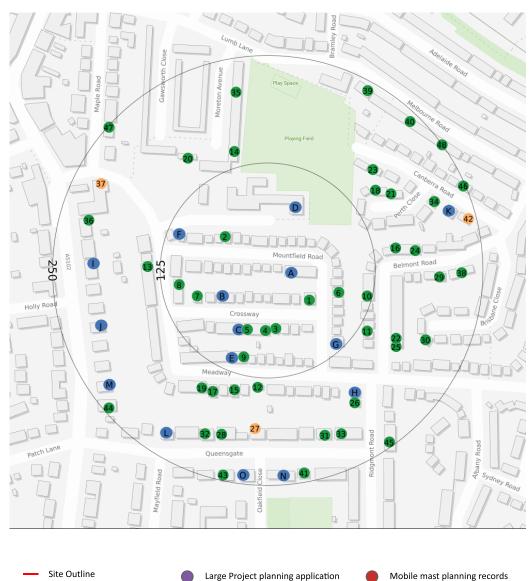

## **Planning Applications Map**

- Woble mast planning records
- OFCOM Sitefinder mobile masts
- Grouped applications and/or mobile mast records

Small Project planning application

House Extension planning

application

PLAN ID: A - PLG APP REF: DC/055883

DISTANCE: 27(m) - DIRECTION: E - ADDRESS: 20 MOUNTFIELD ROAD, BRAMHALL, STOCKPORT, GREATER MANCHESTER, NORTH WEST, SK7 1LZ - CATEGORY: HOUSE EXTENSION - DESCRIPTION: DOMESTIC CONSERVATORY - STATUS: PLANS APPROVED-DETAIL PLANS GRANTED - APP DATE: 30/06/2014

PLAN ID: A - PLG APP REF: DC/065365 DISTANCE: 33(m) - DIRECTION: E - ADDRESS: 22 MOUNTFIELD ROAD, BRAMHALL, STOCKPORT, GREATER MANCHESTER, NORTH WEST, SK7 1LZ - CATEGORY: HOUSE EXTENSION - DESCRIPTION: HOUSE (EXTENSION) - STATUS: PLANS APPROVED-DETAIL PLANS GRANTED - APP DATE: 05/04/2017

PLAN ID: 1 - PLG APP REF: DC/072018 DISTANCE: 59(m) - DIRECTION: SE - ADDRESS: 23 CROSSWAY, BRAMHALL, STOCKPORT, GREATER MANCHESTER, NORTH WEST, SK7 1LB - CATEGORY: HOUSE EXTENSION - DESCRIPTION: HOUSE (EXTENSION) - STATUS: PLANS APPROVED-DETAIL PLANS GRANTED - APP DATE: 03/01/2019

PLAN ID: B - PLG APP REF: DC/080461

DISTANCE: 61(m) - DIRECTION: SW - ADDRESS: 5 CROSSWAY, BRAMHALL, STOCKPORT, GREATER MANCHESTER, NORTH WEST, SK7 1LB - CATEGORY: HOUSE EXTENSION - DESCRIPTION: 2 STOREY SIDE/SINGLE STOREY REAR EXTENSION - STATUS: PLANS APPROVED-DETAIL PLANS GRANTED - APP DATE: 19/04/2021

PLAN ID: B - PLG APP REF: DC/082618

DISTANCE: 61(m) - DIRECTION: SW - ADDRESS: 5 CROSSWAY, BRAMHALL, STOCKPORT, GREATER MANCHESTER, NORTH WEST, SK7 1LB - CATEGORY: HOUSE EXTENSION - DESCRIPTION: 2 STOREY SIDE/SINGLE STOREY REAR EXTENSION - STATUS: EARLY PLANNING-DETAIL PLANS WITHDRAWN - APP DATE: 10/09/2021

PLAN ID: 2 - PLG APP REF: DC/063433 DISTANCE: 63(m) - DIRECTION: NW - ADDRESS: 11 MOUNTFIELD ROAD, BRAMHALL, STOCKPORT, GREATER MANCHESTER, NORTH WEST, SK7 1LZ - CATEGORY: HOUSE EXTENSION - DESCRIPTION: HOUSE (EXTENSION) - STATUS: PLANS APPROVED-DETAIL PLANS GRANTED - APP DATE: 27/09/2016

PLAN ID: 3 - PLG APP REF: DC/072968

DISTANCE: 69(m) - DIRECTION: S - ADDRESS: 22 CROSSWAY, BRAMHALL, STOCKPORT, GREATER MANCHESTER, NORTH WEST, SK7 1LB - CATEGORY: HOUSE EXTENSION - DESCRIPTION: HOUSE (EXTENSION) - STATUS: PLANS APPROVED-DETAIL PLANS GRANTED - APP DATE: 01/04/2019

PLAN ID: 4 - PLG APP REF: DC/086487

DISTANCE: 70(m) - DIRECTION: S - ADDRESS: 20 CROSSWAY, BRAMHALL, STOCKPORT, GREATER MANCHESTER, NORTH WEST, SK7 1LB - CATEGORY: HOUSE EXTENSION - DESCRIPTION: HOUSE (EXTENSION) - STATUS: PLANS APPROVED-DETAIL PLANS GRANTED - APP DATE: 09/09/2022

PLAN ID: 5 - PLG APP REF: DC/072631 DISTANCE: 73(m) - DIRECTION: S - ADDRE

DISTANCE: 73(m) - DIRECTION: S - ADDRESS: 16 CROSSWAY, BRAMHALL, STOCKPORT, GREATER MANCHESTER, NORTH WEST, SK7 1LB - CATEGORY: HOUSE EXTENSION - DESCRIPTION: SINGLE STOREY REAR EXTENSION - STATUS: PLANS APPROVED-DETAIL PLANS GRANTED - APP DATE: 28/02/2019

PLAN ID: C - PLG APP REF: DC/066848

DISTANCE: 77(m) - DIRECTION: SW - ADDRESS: 14 CROSSWAY, BRAMHALL, STOCKPORT, GREATER MANCHESTER, NORTH WEST, SK7 1LB - CATEGORY: HOUSE EXTENSION - DESCRIPTION: SINGLE STOREY REAR EXTENSION - STATUS: PLANS APPROVED-DETAIL PLANS GRANTED - APP DATE: 17/08/2017

PLAN ID: C - PLG APP REF: DC/088407

DISTANCE: 77(m) - DIRECTION: SW - ADDRESS: 14 CROSSWAY, BRAMHALL, STOCKPORT, GREATER MANCHESTER, NORTH WEST, SK7 1LB - CATEGORY: HOUSE EXTENSION - DESCRIPTION: HOUSE (EXTENSION) - STATUS: PLANS APPROVED-DETAIL PLANS GRANTED - APP DATE: 12/04/2023

PLAN ID: C - PLG APP REF: DC/087840

DISTANCE: 77(m) - DIRECTION: SW - ADDRESS: 14 CROSSWAY, BRAMHALL, STOCKPORT, GREATER MANCHESTER, NORTH WEST, SK7 1LB - CATEGORY: HOUSE EXTENSION - DESCRIPTION: HOUSE (EXTENSION) - STATUS: PLANS APPROVED-DETAIL PLANS GRANTED - APP DATE: 09/02/2023

PLAN ID: 6 - PLG APP REF: DC/070389

DISTANCE: 86(m) - DIRECTION: E - ADDRESS: 3 MOUNTFIELD ROAD, BRAMHALL, STOCKPORT, GREATER MANCHESTER, NORTH WEST, SK7 1LY - CATEGORY: HOUSE EXTENSION - DESCRIPTION: SINGLE STOREY SIDE/REAR EXTENSION - STATUS: PLANS APPROVED-DETAIL PLANS GRANTED - APP DATE: 24/07/2018

PLAN ID: 7 - PLG APP REF: DC/069432

DISTANCE: 87(m) - DIRECTION: W - ADDRESS: 1 CROSSWAY, BRAMHALL, STOCKPORT, GREATER MANCHESTER, NORTH WEST, SK7 1LB - CATEGORY: HOUSE EXTENSION - DESCRIPTION: 2 STOREY SIDE EXTENSION - STATUS: PLANS APPROVED-DETAIL PLANS GRANTED - APP DATE: 02/05/2018

PLAN ID: 8 - PLG APP REF: DC/074790

DISTANCE: 104(m) - DIRECTION: W - ADDRESS: 7 MEADWAY, BRAMHALL, STOCKPORT, GREATER MANCHESTER, NORTH WEST, SK7 1JZ - CATEGORY: HOUSE EXTENSION - DESCRIPTION: HOUSE (EXTENSION) - STATUS: PLANS APPROVED-DETAIL PLANS GRANTED - APP DATE: 02/10/2019

PLAN ID: 9 - PLG APP REF: DC/084919

DISTANCE: 105(m) - DIRECTION: S - ADDRESS: 29 MEADWAY, BRAMHALL, STOCKPORT, GREATER MANCHESTER, NORTH WEST, SK7 1JZ - CATEGORY: HOUSE EXTENSION - DESCRIPTION: 2 STOREY HOUSE (EXTENSION) - STATUS: PLANS APPROVED-DETAIL PLANS GRANTED - APP DATE: 07/04/2022

PLAN ID: E - PLG APP REF: DC/087983

DISTANCE: 110(m) - DIRECTION: S - ADDRESS: 27 MEADWAY, BRAMHALL, STOCKPORT, GREATER MANCHESTER, NORTH WEST, SK7 1JZ - CATEGORY: HOUSE EXTENSION - DESCRIPTION: HOUSE (EXTENSION) - STATUS: PLANS APPROVED-DETAIL PLANS GRANTED - APP DATE: 22/02/2023

PLAN ID: E - PLG APP REF: DC/077530

DISTANCE: 110(m) - DIRECTION: S - ADDRESS: 27 MEADWAY, BRAMHALL, STOCKPORT, GREATER MANCHESTER, NORTH WEST, SK7 1JZ - CATEGORY: HOUSE EXTENSION - DESCRIPTION: HOUSE (EXTENSION) - STATUS: PLANS APPROVED-DETAIL PLANS GRANTED - APP DATE: 26/07/2020

PLAN ID: F - PLG APP REF: DC/055800

DISTANCE: 111(m) - DIRECTION: W - ADDRESS: 1 MOUNTFIELD ROAD, BRAMHALL, STOCKPORT, GREATER MANCHESTER, NORTH WEST, SK7 1LZ - CATEGORY: HOUSE EXTENSION - DESCRIPTION: HOUSE (EXTENSION) - STATUS: PLANS APPROVED-DETAIL PLANS GRANTED - APP DATE: 09/07/2014

PLAN ID: F - PLG APP REF: DC/064121

DISTANCE: 111(m) - DIRECTION: W - ADDRESS: 1 MOUNTFIELD ROAD, BRAMHALL, STOCKPORT, GREATER MANCHESTER, NORTH WEST, SK7 1LZ - CATEGORY: HOUSE EXTENSION - DESCRIPTION: HOUSE (EXTENSION) - STATUS: PLANS APPROVED-DETAIL PLANS GRANTED - APP DATE: 05/12/2016

PLAN ID: G - PLG APP REF: DC/084168

DISTANCE: 117(m) - DIRECTION: SE - ADDRESS: 51 MOUNTFIELD ROAD, BRAMHALL, STOCKPORT, GREATER MANCHESTER, NORTH WEST, SK7 1LY - CATEGORY: HOUSE EXTENSION - DESCRIPTION: HOUSE (EXTENSION) - STATUS: PLANS APPROVED-DETAIL PLANS GRANTED - APP DATE: 04/02/2022

#### PLAN ID: G - PLG APP REF: DC/065012

DISTANCE: 117(m) - DIRECTION: SE - ADDRESS: 51 MOUNTFIELD ROAD, BRAMHALL, STOCKPORT, GREATER MANCHESTER, NORTH WEST, SK7 1LY - CATEGORY: HOUSE EXTENSION - DESCRIPTION: FIRST FLOOR REAR EXTENSION - STATUS: PLANS APPROVED-DETAIL PLANS GRANTED - APP DATE: 06/03/2017

PLAN ID: 10 - PLG APP REF: DC/087951

DISTANCE: 119(m) - DIRECTION: E - ADDRESS: 11 BELMONT ROAD, BRAMHALL, STOCKPORT, GREATER MANCHESTER, NORTH WEST, SK7 1LD - CATEGORY: HOUSE EXTENSION - DESCRIPTION: SINGLE STOREY REAR EXTENSION - STATUS: PLANS APPROVED-DETAIL PLANS GRANTED - APP DATE: 20/02/2023

PLAN ID: 11 - PLG APP REF: DC/076129

DISTANCE: 135(m) - DIRECTION: SE - ADDRESS: 3 BELMONT ROAD, BRAMHALL, STOCKPORT, GREATER MANCHESTER, NORTH WEST, SK7 1LD - CATEGORY: HOUSE EXTENSION - DESCRIPTION: SINGLE STOREY REAR EXTENSION - STATUS: PLANS APPROVED-DETAIL PLANS GRANTED - APP DATE: 25/02/2020

PLAN ID: 12 - PLG APP REF: DC/059109

DISTANCE: 137(m) - DIRECTION: S - ADDRESS: 50 MEADWAY, BRAMHALL, STOCKPORT, GREATER MANCHESTER, NORTH WEST, SK7 1LA - CATEGORY: HOUSE EXTENSION - DESCRIPTION: HOUSE (EXTENSION) - STATUS: PLANS APPROVED-DETAIL PLANS GRANTED - APP DATE: 27/07/2015

PLAN ID: 13 - PLG APP REF: DC/088912

DISTANCE: 140(m) - DIRECTION: W - ADDRESS: 8 MEADWAY, BRAMHALL, STOCKPORT, GREATER MANCHESTER, NORTH WEST, SK7 1LA - CATEGORY: HOUSE EXTENSION - DESCRIPTION: HOUSE (EXTENSION) - STATUS: PLANS APPROVED-DETAIL PLANS GRANTED - APP DATE: 06/06/2023

PLAN ID: 14 - PLG APP REF: DC/091727

DISTANCE: 143(m) - DIRECTION: N - ADDRESS: 19 MORETON AVENUE, BRAMHALL, STOCKPORT, GREATER MANCHESTER, NORTH WEST, SK7 2BD - CATEGORY: HOUSE EXTENSION - DESCRIPTION: HOUSE (EXTENSION) - STATUS: EARLY PLANNING-DETAILED PLANS SUBMITTED - APP DATE: 09/04/2024

PLAN ID: 15 - PLG APP REF: DC/089907

DISTANCE: 144(m) - DIRECTION: S - ADDRESS: 46 MEADWAY, BRAMHALL, STOCKPORT, GREATER MANCHESTER, NORTH WEST, SK7 1LA - CATEGORY: HOUSE EXTENSION - DESCRIPTION: HOUSE (EXTENSION) - STATUS: PLANS APPROVED-DETAIL PLANS GRANTED - APP DATE: 25/09/2023

PLAN ID: 16 - PLG APP REF: DC/082425

DISTANCE: 150(m) - DIRECTION: E - ADDRESS: 23 BELMONT ROAD, BRAMHALL, STOCKPORT, GREATER MANCHESTER, NORTH WEST, SK7 1LD - CATEGORY: HOUSE EXTENSION - DESCRIPTION: HOUSE (EXTENSION) - STATUS: PLANS APPROVED-DETAIL PLANS GRANTED - APP DATE: 24/08/2021

PLAN ID: 17 - PLG APP REF: DC/078934

DISTANCE: 155(m) - DIRECTION: SW - ADDRESS: 42 MEADWAY, BRAMHALL, STOCKPORT, GREATER MANCHESTER, NORTH WEST, SK7 1LA - CATEGORY: HOUSE EXTENSION - DESCRIPTION: SINGLE STOREY REAR EXTENSION - STATUS: PLANS APPROVED-PLANNING NOT REQUIRED - APP DATE: 30/11/2020

PLAN ID: 18 - PLG APP REF: DC/083950

DISTANCE: 156(m) - DIRECTION: NE - ADDRESS: 12 PERTH CLOSE, BRAMHALL, STOCKPORT, GREATER MANCHESTER, NORTH WEST, SK7 1LQ - CATEGORY: HOUSE EXTENSION - DESCRIPTION: HOUSE (EXTENSION) - STATUS: PLANS APPROVED-DETAIL PLANS GRANTED - APP DATE: 14/01/2022

PLAN ID: 19 - PLG APP REF: DC/062200

DISTANCE: 157(m) - DIRECTION: SW - ADDRESS: 48 MEADWAY, BRAMHALL, STOCKPORT, GREATER MANCHESTER, NORTH WEST, SK7 1LA - CATEGORY: HOUSE EXTENSION - DESCRIPTION: SINGLE STOREY REAR EXTENSION - STATUS: PLANS APPROVED-DETAIL PLANS GRANTED - APP DATE: 10/06/2016

PLAN ID: 20 - PLG APP REF: DC/080591

DISTANCE: 160(m) - DIRECTION: NW - ADDRESS: 23 GAWSWORTH CLOSE, BRAMHALL, STOCKPORT, GREATER MANCHESTER, NORTH WEST, SK7 2BB - CATEGORY: HOUSE EXTENSION - DESCRIPTION: HOUSE (EXTENSION) - STATUS: PLANS APPROVED-DETAIL PLANS GRANTED - APP DATE: 07/04/2021

PLAN ID: 22 - PLG APP REF: DC/055878

DISTANCE: 169(m) - DIRECTION: SE - ADDRESS: 4 BELMONT ROAD, BRAMHALL, STOCKPORT, GREATER MANCHESTER, NORTH WEST, SK7 1LE - CATEGORY: HOUSE EXTENSION - DESCRIPTION: HOUSE (EXTENSION) - STATUS: PLANS APPROVED-DETAIL PLANS GRANTED - APP DATE: 27/06/2014

PLAN ID: 21 - PLG APP REF: DC/064997

DISTANCE: 168(m) - DIRECTION: NE - ADDRESS: 8 PERTH CLOSE, BRAMHALL, STOCKPORT, GREATER MANCHESTER, NORTH WEST, SK7 1LQ - CATEGORY: HOUSE EXTENSION - DESCRIPTION: HOUSE (EXTENSION) - STATUS: PLANS APPROVED-DETAIL PLANS GRANTED - APP DATE: 21/03/2017

PLAN ID: 23 - PLG APP REF: DC/078077

DISTANCE: 169(m) - DIRECTION: NE - ADDRESS: 15 CANBERRA ROAD, BRAMHALL, STOCKPORT, GREATER MANCHESTER, NORTH WEST, SK7 1LG - CATEGORY: HOUSE EXTENSION - DESCRIPTION: HOUSE (EXTENSION) - STATUS: PLANS APPROVED-DETAIL PLANS GRANTED - APP DATE: 16/09/2020

#### PLAN ID: 24 - PLG APP REF: DC/070686

DISTANCE: 173(m) - DIRECTION: E - ADDRESS: 27 BELMONT ROAD, BRAMHALL, STOCKPORT, GREATER MANCHESTER, NORTH WEST, SK7 1LD - CATEGORY: HOUSE EXTENSION - DESCRIPTION: HOUSE (EXTENSION) - STATUS: PLANS APPROVED-DETAIL PLANS GRANTED - APP DATE: 24/08/2018

PLAN ID: 25 - PLG APP REF: DC/067502

DISTANCE: 174(m) - DIRECTION: SE - ADDRESS: 2 BELMONT ROAD, BRAMHALL, STOCKPORT, GREATER MANCHESTER, NORTH WEST, SK7 1LE - CATEGORY: HOUSE EXTENSION - DESCRIPTION: 2 STOREY REAR EXTENSION - STATUS: PLANS APPROVED-DETAIL PLANS GRANTED - APP DATE: 20/10/2017

PLAN ID: H - PLG APP REF: DC/081712

DISTANCE: 174(m) - DIRECTION: SE - ADDRESS: 2 RIDGMONT ROAD, BRAMHALL, STOCKPORT, GREATER MANCHESTER, NORTH WEST, SK7 1JY - CATEGORY: HOUSE EXTENSION - DESCRIPTION: HOUSE (EXTENSION) - STATUS: PLANS APPROVED-DETAIL PLANS GRANTED - APP DATE: 19/07/2021

PLAN ID: H - PLG APP REF: DC/084372

DISTANCE: 174(m) - DIRECTION: SE - ADDRESS: 2 RIDGMONT ROAD, BRAMHALL, STOCKPORT, GREATER MANCHESTER, NORTH WEST, SK7 1JY - CATEGORY: HOUSE EXTENSION - DESCRIPTION: HOUSE (ALTERATIONS) - STATUS: PLANS APPROVED-DETAIL PLANS GRANTED - APP DATE: 22/02/2022

PLAN ID: H - PLG APP REF: DC/080347

DISTANCE: 174(m) - DIRECTION: SE - ADDRESS: 2 RIDGMONT ROAD, BRAMHALL, STOCKPORT, GREATER MANCHESTER, NORTH WEST, SK7 1JY - CATEGORY: HOUSE EXTENSION - DESCRIPTION: HOUSE (EXTENSION) - STATUS: EARLY PLANNING-DETAIL PLANS REFUSED - APP DATE: 22/03/2021

PLAN ID: 26 - PLG APP REF: DC/091057

DISTANCE: 184(m) - DIRECTION: SE - ADDRESS: 4 RIDGMONT ROAD, BRAMHALL, STOCKPORT, GREATER MANCHESTER, NORTH WEST, SK7 1JY - CATEGORY: HOUSE EXTENSION - DESCRIPTION: 2 STOREY SIDE EXTENSION - STATUS: PLANS APPROVED-DETAIL PLANS GRANTED - APP DATE: 12/02/2024

PLAN ID: 28 - PLG APP REF: DC/076250

DISTANCE: 198(m) - DIRECTION: S - ADDRESS: 13 QUEENSGATE, BRAMHALL, STOCKPORT, GREATER MANCHESTER, NORTH WEST, SK7 1JT - CATEGORY: HOUSE EXTENSION - DESCRIPTION: HOUSE (EXTENSION) - STATUS: PLANS APPROVED-DETAIL PLANS GRANTED - APP DATE: 19/03/2020

#### PLAN ID: 29 - PLG APP REF: DC/055647

DISTANCE: 199(m) - DIRECTION: E - ADDRESS: 26 BELMONT ROAD, BRAMHALL, STOCKPORT, GREATER MANCHESTER, NORTH WEST, SK7 1LE - CATEGORY: HOUSE EXTENSION - DESCRIPTION: SINGLE STOREY REAR EXTENSION - STATUS: EARLY PLANNING-DETAILED PLANS SUBMITTED - APP DATE: 04/06/2014

PLAN ID: 30 - PLG APP REF: DC/073975

DISTANCE: 200(m) - DIRECTION: SE - ADDRESS: 35 BRISBANE CLOSE, BRAMHALL, STOCKPORT, GREATER MANCHESTER, NORTH WEST, SK7 1LF - CATEGORY: HOUSE EXTENSION - DESCRIPTION: SINGLE STOREY SIDE/REAR EXTENSION - STATUS: PLANS APPROVED-DETAIL PLANS GRANTED - APP DATE: 02/07/2019

PLAN ID: 31 - PLG APP REF: DC/063983

DISTANCE: 203(m) - DIRECTION: S - ADDRESS: 25 QUEENSGATE, BRAMHALL, STOCKPORT, GREATER MANCHESTER, NORTH WEST, SK7 1JT - CATEGORY: HOUSE EXTENSION - DESCRIPTION: SINGLE STOREY REAR EXTENSION - STATUS: PLANS APPROVED-DETAIL PLANS GRANTED - APP DATE: 19/01/2017

PLAN ID: 32 - PLG APP REF: DC/063539

DISTANCE: 204(m) - DIRECTION: S - ADDRESS: 11 QUEENSGATE, BRAMHALL, STOCKPORT, GREATER MANCHESTER, NORTH WEST, SK7 1JT - CATEGORY: HOUSE EXTENSION - DESCRIPTION: HOUSE (EXTENSION) - STATUS: PLANS APPROVED-DETAIL PLANS GRANTED - APP DATE: 06/10/2016

PLAN ID: I - PLG APP REF: DC/058966

DISTANCE: 203(m) - DIRECTION: W - ADDRESS: 65 WOODFORD ROAD, BRAMHALL, STOCKPORT, GREATER MANCHESTER, NORTH WEST, SK7 1JR - CATEGORY: HOUSE EXTENSION - DESCRIPTION: LOFT CONVERSION - STATUS: PLANS APPROVED-DETAIL PLANS GRANTED - APP DATE: 22/06/2015

PLAN ID: I - PLG APP REF: DC/073349

DISTANCE: 203(m) - DIRECTION: W - ADDRESS: 65 WOODFORD ROAD, BRAMHALL, STOCKPORT, GREATER MANCHESTER, NORTH WEST, SK7 1JR - CATEGORY: HOUSE EXTENSION - DESCRIPTION: HOUSE (ALTERATIONS) - STATUS: PLANS APPROVED-DETAIL PLANS GRANTED - APP DATE: 07/05/2019

PLAN ID: J - PLG APP REF: DC/089319

DISTANCE: 204(m) - DIRECTION: W - ADDRESS: 81 WOODFORD ROAD, BRAMHALL, STOCKPORT, GREATER MANCHESTER, NORTH WEST, SK7 1JR - CATEGORY: HOUSE EXTENSION - DESCRIPTION: HOUSE (ALTERATIONS) - STATUS: PLANS APPROVED-DETAIL PLANS GRANTED - APP DATE: 20/07/2023

PLAN ID: J - PLG APP REF: DC/087329

DISTANCE: 204(m) - DIRECTION: W - ADDRESS: 81 WOODFORD ROAD, BRAMHALL, STOCKPORT, GREATER MANCHESTER, NORTH WEST, SK7 1JR - CATEGORY: HOUSE EXTENSION - DESCRIPTION: HOUSE (ALTERATIONS) - STATUS: PLANS APPROVED-DETAIL PLANS GRANTED - APP DATE: 02/12/2022

#### PLAN ID: 33 - PLG APP REF: DC/056943

DISTANCE: 208(m) - DIRECTION: SE - ADDRESS: 27 QUEENSGATE, BRAMHALL, STOCKPORT, GREATER MANCHESTER, NORTH WEST, SK7 1JT - CATEGORY: HOUSE EXTENSION - DESCRIPTION: HOUSE (EXTENSION) - STATUS: PLANS APPROVED-DETAIL PLANS GRANTED - APP DATE: 11/11/2014

PLAN ID: 34 - PLG APP REF: DC/081252

DISTANCE: 209(m) - DIRECTION: E - ADDRESS: 1 PERTH CLOSE, BRAMHALL, STOCKPORT, GREATER MANCHESTER, NORTH WEST, SK7 1LQ - CATEGORY: HOUSE EXTENSION - DESCRIPTION: 2 STOREY SIDE/SINGLE STOREY REAR EXTENSION - STATUS: PLANS APPROVED-DETAIL PLANS GRANTED - APP DATE: 24/05/2021

PLAN ID: 35 - PLG APP REF: DC/086646

DISTANCE: 210(m) - DIRECTION: N - ADDRESS: 5 MORETON AVENUE, BRAMHALL, STOCKPORT, GREATER MANCHESTER, NORTH WEST, SK7 2BD - CATEGORY: HOUSE EXTENSION - DESCRIPTION: HOUSE (EXTENSION) - STATUS: EARLY PLANNING-DETAIL PLANS REFUSED - APP DATE: 28/09/2022

PLAN ID: 36 - PLG APP REF: DC/080655

DISTANCE: 216(m) - DIRECTION: W - ADDRESS: 49 WOODFORD ROAD, BRAMHALL, STOCKPORT, GREATER MANCHESTER, NORTH WEST, SK7 1JR - CATEGORY: HOUSE EXTENSION - DESCRIPTION: SINGLE STOREY REAR EXTENSION - STATUS: PLANS APPROVED-DETAIL PLANS GRANTED - APP DATE: 10/04/2021

PLAN ID: K - PLG APP REF: DC/084453

DISTANCE: 221(m) - DIRECTION: E - ADDRESS: 7 CANBERRA ROAD, BRAMHALL, STOCKPORT, GREATER MANCHESTER, NORTH WEST, SK7 1LG - CATEGORY: HOUSE EXTENSION - DESCRIPTION: 1/2 STOREY EXTENSION - STATUS: PLANS APPROVED-DETAIL PLANS GRANTED - APP DATE: 28/02/2022

PLAN ID: L - PLG APP REF: DC/090185

DISTANCE: 223(m) - DIRECTION: SW - ADDRESS: 5 QUEENSGATE, BRAMHALL, STOCKPORT, GREATER MANCHESTER, NORTH WEST, SK7 1JT - CATEGORY: HOUSE EXTENSION - DESCRIPTION: HOUSE (EXTENSION) - STATUS: PLANS APPROVED-DETAIL PLANS GRANTED - APP DATE: 30/10/2023

PLAN ID: L - PLG APP REF: DC/062832

DISTANCE: 223(m) - DIRECTION: SW - ADDRESS: 5 QUEENSGATE, BRAMHALL, STOCKPORT, GREATER MANCHESTER, NORTH WEST, SK7 1JT - CATEGORY: HOUSE EXTENSION - DESCRIPTION: HOUSE (EXTENSION) - STATUS: PLANS APPROVED-DETAIL PLANS GRANTED - APP DATE: 01/08/2016

#### PLAN ID: 38 - PLG APP REF: DC/086632

DISTANCE: 225(m) - DIRECTION: E - ADDRESS: 30 BELMONT ROAD, BRAMHALL, STOCKPORT, GREATER MANCHESTER, NORTH WEST, SK7 1LE - CATEGORY: HOUSE EXTENSION - DESCRIPTION: HOUSE (EXTENSION) - STATUS: PLANS APPROVED-DETAIL PLANS GRANTED - APP DATE: 27/09/2022

PLAN ID: K - PLG APP REF: DC/065196

DISTANCE: 226(m) - DIRECTION: E - ADDRESS: 5 CANBERRA ROAD, BRAMHALL, STOCKPORT, GREATER MANCHESTER, NORTH WEST, SK7 1LG - CATEGORY: HOUSE EXTENSION - DESCRIPTION: SINGLE STOREY SIDE/REAR EXTENSION - STATUS: PLANS APPROVED-DETAIL PLANS GRANTED - APP DATE: 21/03/2017

PLAN ID: M - PLG APP REF: DC/082475

DISTANCE: 227(m) - DIRECTION: SW - ADDRESS: 93 WOODFORD ROAD, BRAMHALL, STOCKPORT, GREATER MANCHESTER, NORTH WEST, SK7 1JR - CATEGORY: HOUSE EXTENSION - DESCRIPTION: 2 STOREY SIDE EXTENSION - STATUS: EARLY PLANNING-DETAIL PLANS WITHDRAWN - APP DATE: 27/08/2021

PLAN ID: M - PLG APP REF: DC/085287

DISTANCE: 227(m) - DIRECTION: SW - ADDRESS: 93 WOODFORD ROAD, BRAMHALL, STOCKPORT, GREATER MANCHESTER, NORTH WEST, SK7 1JR - CATEGORY: HOUSE EXTENSION - DESCRIPTION: HOUSE (EXTENSION) - STATUS: PLANS APPROVED-DETAIL PLANS GRANTED - APP DATE: 11/05/2022

PLAN ID: M - PLG APP REF: DC/064483

DISTANCE: 230(m) - DIRECTION: SW - ADDRESS: 95 WOODFORD ROAD, BRAMHALL, STOCKPORT, GREATER MANCHESTER, NORTH WEST, SK7 1JR - CATEGORY: HOUSE EXTENSION - DESCRIPTION: HOUSE (ALTERATIONS) - STATUS: PLANS APPROVED-DETAIL PLANS GRANTED - APP DATE: 20/01/2017

PLAN ID: O - PLG APP REF: DC/088105

DISTANCE: 240(m) - DIRECTION: S - ADDRESS: 10 QUEENSGATE, BRAMHALL, STOCKPORT, GREATER MANCHESTER, NORTH WEST, SK7 1JT - CATEGORY: HOUSE EXTENSION - DESCRIPTION: 2 STOREY SIDE EXTENSION - STATUS: PLANS APPROVED-DETAIL PLANS GRANTED - APP DATE: 09/03/2023

PLAN ID: N - PLG APP REF: DC/062631

DISTANCE: 240(m) - DIRECTION: S - ADDRESS: 16 QUEENSGATE, BRAMHALL, STOCKPORT, GREATER MANCHESTER, NORTH WEST, SK7 1JT - CATEGORY: HOUSE EXTENSION - DESCRIPTION: HOUSE (EXTENSION) - STATUS: PLANS APPROVED-DETAIL PLANS GRANTED - APP DATE: 20/07/2016

PLAN ID: 40 - PLG APP REF: DC/089053

DISTANCE: 239(m) - DIRECTION: NE - ADDRESS: 16 MELBOURNE ROAD, BRAMHALL, STOCKPORT, GREATER MANCHESTER, NORTH WEST, SK7 1LR - CATEGORY: HOUSE EXTENSION - DESCRIPTION: HOUSE (EXTENSION) - STATUS: PLANS APPROVED-DETAIL PLANS GRANTED - APP DATE: 22/06/2023

#### PLAN ID: 39 - PLG APP REF: DC/072531

DISTANCE: 239(m) - DIRECTION: NE - ADDRESS: 6 MELBOURNE ROAD, BRAMHALL, STOCKPORT, GREATER MANCHESTER, NORTH WEST, SK7 1LR - CATEGORY: HOUSE EXTENSION - DESCRIPTION: HOUSE (EXTENSION) - STATUS: PLANS APPROVED-DETAIL PLANS GRANTED - APP DATE: 02/03/2019

PLAN ID: N - PLG APP REF: DC/069465

DISTANCE: 240(m) - DIRECTION: S - ADDRESS: 16 QUEENSGATE, BRAMHALL, STOCKPORT, GREATER MANCHESTER, NORTH WEST, SK7 1JT - CATEGORY: HOUSE EXTENSION - DESCRIPTION: HOUSE (EXTENSION) - STATUS: PLANS APPROVED-DETAIL PLANS GRANTED - APP DATE: 17/05/2018

#### PLAN ID: 41 - PLG APP REF: DC/083384

DISTANCE: 240(m) - DIRECTION: S - ADDRESS: 18 QUEENSGATE, BRAMHALL, STOCKPORT, GREATER MANCHESTER, NORTH WEST, SK7 1JT - CATEGORY: HOUSE EXTENSION - DESCRIPTION: HOUSE (EXTENSION) - STATUS: PLANS APPROVED-DETAIL PLANS GRANTED - APP DATE: 12/11/2021

PLAN ID: 43 - PLG APP REF: DC/073622

DISTANCE: 244(m) - DIRECTION: S - ADDRESS: 8 QUEENSGATE, BRAMHALL, STOCKPORT, GREATER MANCHESTER, NORTH WEST, SK7 1JT - CATEGORY: HOUSE EXTENSION - DESCRIPTION: SINGLE STOREY REAR EXTENSION - STATUS: PLANS APPROVED-DETAIL PLANS GRANTED - APP DATE: 11/06/2019

PLAN ID: 44 - PLG APP REF: DC/067659

DISTANCE: 245(m) - DIRECTION: SW - ADDRESS: 99 WOODFORD ROAD, BRAMHALL, STOCKPORT, GREATER MANCHESTER, NORTH WEST, SK7 1JR - CATEGORY: HOUSE EXTENSION - DESCRIPTION: SINGLE STOREY REAR EXTENSION - STATUS: PLANS APPROVED-DETAIL PLANS GRANTED - APP DATE: 07/11/2017

PLAN ID: 45 - PLG APP REF: DC/088696

DISTANCE: 245(m) - DIRECTION: SE - ADDRESS: 9 RIDGMONT ROAD, BRAMHALL, STOCKPORT, GREATER MANCHESTER, NORTH WEST, SK7 1JX - CATEGORY: HOUSE EXTENSION - DESCRIPTION: HOUSE (EXTENSION) - STATUS: PLANS APPROVED-DETAIL PLANS GRANTED - APP DATE: 13/05/2023

PLAN ID: 46 - PLG APP REF: DC/058697

DISTANCE: 247(m) - DIRECTION: NE - ADDRESS: 16 CANBERRA ROAD, BRAMHALL, STOCKPORT, GREATER MANCHESTER, NORTH WEST, SK7 1LG - CATEGORY: HOUSE EXTENSION - DESCRIPTION: HOUSE (EXTENSION) - STATUS: PLANS APPROVED-DETAIL PLANS GRANTED - APP DATE: 21/05/2015

#### PLAN ID: 47 - PLG APP REF: DC/085504

DISTANCE: 249(m) - DIRECTION: NW - ADDRESS: 27 MAPLE ROAD, BRAMHALL, STOCKPORT, GREATER MANCHESTER, NORTH WEST, SK7 2DH - CATEGORY: HOUSE EXTENSION - DESCRIPTION: HOUSE (EXTENSION) - STATUS: PLANS APPROVED-DETAIL PLANS GRANTED - APP DATE: 31/05/2022

PLAN ID: 48 - PLG APP REF: DC/055914

DISTANCE: 249(m) - DIRECTION: NE - ADDRESS: 24 MELBOURNE ROAD, BRAMHALL, STOCKPORT, GREATER MANCHESTER, NORTH WEST, SK7 1LR - CATEGORY: HOUSE EXTENSION - DESCRIPTION: FIRST FLOOR EXTENSION - STATUS: PLANS APPROVED-DETAIL PLANS GRANTED - APP DATE: 01/07/2014

#### PLAN ID: D - PLG APP REF: DC/056021

DISTANCE: 80(m) - DIRECTION: NE - ADDRESS: BIRCH HOUSE, MEADWAY, BRAMHALL, STOCKPORT, GREATER MANCHESTER, SK7 1LJ - CATEGORY: SMALL PROJECT - DESCRIPTION: SECURITY FENCING - STATUS: PLANS APPROVED-DETAIL PLANS GRANTED - APP DATE: 15/07/2014

#### PLAN ID: D - PLG APP REF: DC/084505

DISTANCE: 81(m) - DIRECTION: NE - ADDRESS: BIRCH HOUSE, MEADWAY, BRAMHALL, STOCKPORT, GREATER MANCHESTER, SK7 1LJ - CATEGORY: SMALL PROJECT - DESCRIPTION: AIR SOURCE HEAT PUMPS - STATUS: EARLY PLANNING-DETAIL PLANS REFUSED - APP DATE: 04/03/2022

#### PLAN ID: 27 - PLG APP REF: DC/067612

DISTANCE: 185(m) - DIRECTION: S - ADDRESS: QUEENSGATE SPORTS CLUB, QUEENSGATE, BRAMHALL, STOCKPORT, GREATER MANCHESTER, SK7 1JT - CATEGORY: SMALL PROJECT - DESCRIPTION: TENNIS CLUB (ALTERATIONS) - STATUS: PLANS APPROVED-DETAIL PLANS GRANTED - APP DATE: 01/11/2017

#### PLAN ID: 37 - PLG APP REF: DC/075723

DISTANCE: 219(m) - DIRECTION: NW - ADDRESS: TESCO EXPRESS, WOODFORD ROAD, BRAMHALL, STOCKPORT, GREATER MANCHESTER, SK7 1JR - CATEGORY: SMALL PROJECT - DESCRIPTION: SUPERMARKET (EXTENSION/ALTERATIONS) - STATUS: PLANS APPROVED-DETAIL PLANS GRANTED - APP DATE: 19/01/2020

#### PLAN ID: O - PLG APP REF: DC/077210

DISTANCE: 240(m) - DIRECTION: S - ADDRESS: 10 QUEENSGATE, BRAMHALL, STOCKPORT, GREATER MANCHESTER, SK7 1JT - CATEGORY: SMALL PROJECT - DESCRIPTION: LUXURY HOUSE - STATUS: EARLY PLANNING-DETAIL PLANS REFUSED - APP DATE: 06/07/2020

#### PLAN ID: 42 - PLG APP REF: DC/079640

DISTANCE: 241(m) - DIRECTION: E - ADDRESS: SIDE OF, 1 CANBERRA ROAD, BRAMHALL, STOCKPORT, GREATER MANCHESTER, SK7 1LG - CATEGORY: SMALL PROJECT - DESCRIPTION: TELECOMMUNICATIONS - STATUS: PLANS APPROVED-PLANNING NOT REQUIRED - APP DATE: 05/02/2021