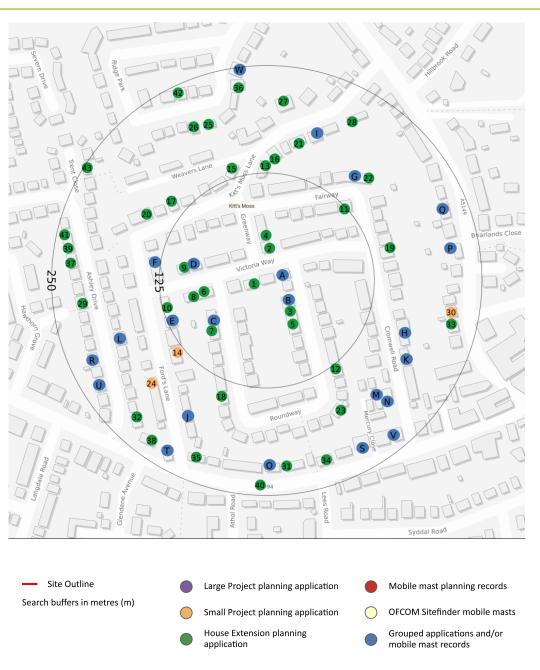

## 10 Victoria Way, Bramhall, Stockport, Cheshire, SK7 1DE (Stockport Borough Council)

The following report provides planning applications based on a 250m radius from the subject property above. Records are searched going back 10 years from the date the report is produced.

In addition the location of applications relates to a point within or close to the development, and does not represent the nearest border.

# **Planning Applications Map**

PLAN ID: 1 - PLG APP REF: DC/062232

DISTANCE: 16(m) - DIRECTION: W - ADDRESS: 8 VICTORIA WAY, BRAMHALL, STOCKPORT, GREATER MANCHESTER, NORTH WEST, SK7 1DE - CATEGORY: HOUSE