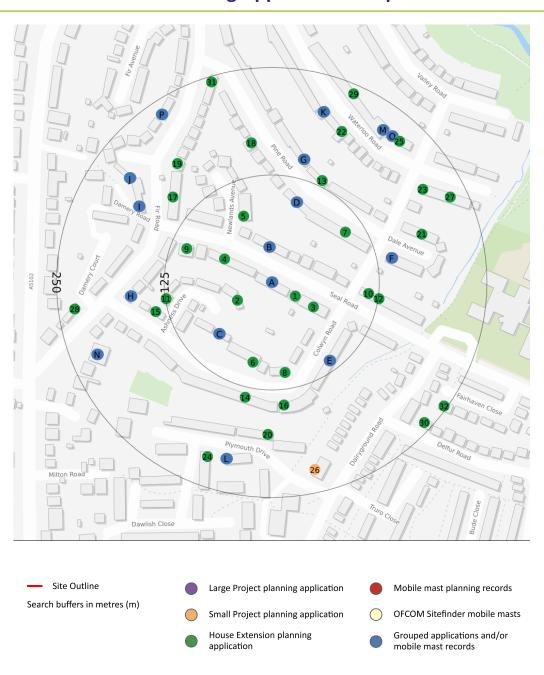

# 16 Seal Road, Bramhall, Stockport, Cheshire, SK7 2JR (Stockport Borough Council)

The following report provides planning applications based on a 250m radius from the subject property above. Records are searched going back 10 years from the date the report is produced.

In addition the location of applications relates to a point within or close to the development, and does not represent the nearest border.

# **Planning Applications Map**

PLAN ID: A - PLG APP REF: DC/083165

DISTANCE: 0(m) - DIRECTION: ON SITE - ADDRESS: 16 SEAL ROAD, BRAMHALL, STOCKPORT, GREATER MANCHESTER, NORTH WEST, SK7 2JR - CATEGORY: HOUSE EXTENSION - DESCRIPTION: HOUSE (EXTENSION) - STATUS: PLANS APPROVED-DETAIL PLANS GRANTED - APP DATE: 25/10/2021