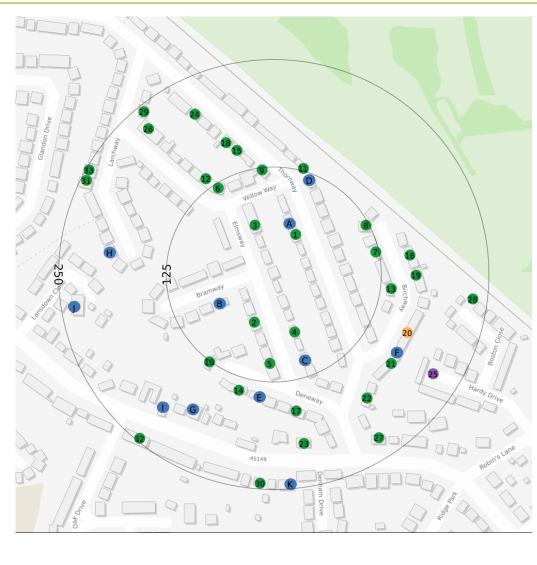

# 24 Elmsway, Bramhall, Stockport, Cheshire, SK7 2AE (Stockport Borough Council)

The following report provides planning applications based on a 250m radius from the subject property above. Records are searched going back 10 years from the date the report is produced.

Local Authorities don't all adopt the same methodologies and it may be that some planning applications identified as refused may have subsequently been granted on appeal without appearing as such within this report. Further enquiries should be made directly with the Local Authority should the report be used in conjunction with the purchase of the property, particularly refusals that may affect the decision to proceed.

In addition the location of applications relates to a point within or close to the development, and does not represent the nearest border.

# **Planning Applications Map**

Site Outline Large Project planning application Mobile mast planning records Search buffers in metres (m) Small Project planning application House Extension planning Grouped applications and/or application