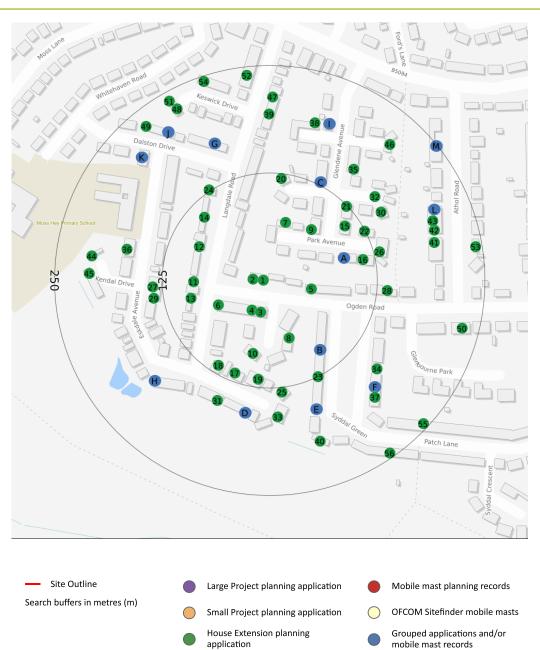

In addition the location of applications relates to a point within or close to the development, and does not represent the nearest border.

# **Planning Applications Map**

PLAN ID: 1 - PLG APP REF: DC/085401

DISTANCE: 8(m) - DIRECTION: W - ADDRESS: 72 OGDEN ROAD, BRAMHALL, STOCKPORT, GREATER MANCHESTER, NORTH WEST, SK7 1HN - CATEGORY: HOUSE EXTENSION - DESCRIPTION: 1/2 STOREY EXTENSION - STATUS: PLANS APPROVED-DETAIL PLANS GRANTED - APP DATE: 23/05/2022