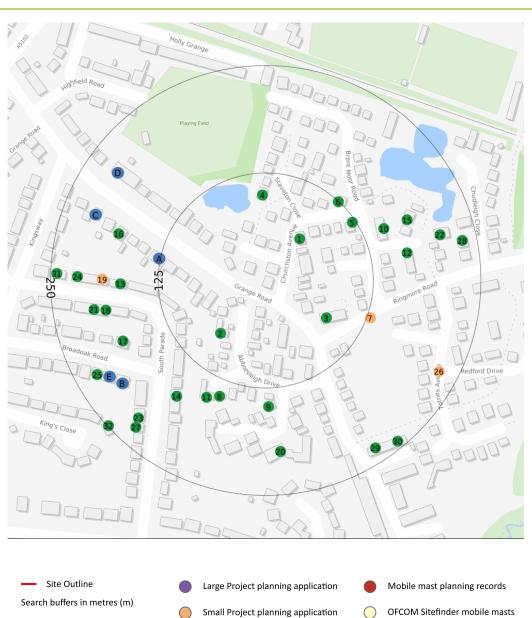

# **Planning Applications Map**

Case Ref: 2718628 Client Ref: 25741655 Report Date: 05/04/2024

House Extension planning

application

Grouped applications and/or

mobile mast records

### **Planning Applications – House Extensions**

PLAN ID: 1 - PLG APP REF: DC/055542

DISTANCE: 62(m) - DIRECTION: NE - ADDRESS: 14 CHURCHSTON AVENUE, BRAMHALL, STOCKPORT, GREATER MANCHESTER, NORTH WEST, SK7 3DA - CATEGORY: HOUSE EXTENSION - DESCRIPTION: 2 STOREY SIDE/SINGLE STOREY REAR EXTENSION - STATUS: PLANS APPROVED-DETAIL PLANS GRANTED - APP DATE:

PLAN ID: 2 - PLG APP REF: DC/083242

DISTANCE: 82(m) - DIRECTION: SW - ADDRESS: 21 ABBOTSLEIGH DRIVE, BRAMHALL, STOCKPORT, GREATER MANCHESTER, NORTH WEST, SK7 3PW - CATEGORY: HOUSE EXTENSION - DESCRIPTION: SINGLE STOREY SIDE/REAR EXTENSION - STATUS: PLANS APPROVED-DETAIL PLANS GRANTED - APP DATE: 02/11/2021

PLAN ID: 3 - PLG APP REF: DC/063561

DISTANCE: 83(m) - DIRECTION: SE - ADDRESS: 28 RINGMORE ROAD, BRAMHALL, STOCKPORT, GREATER MANCHESTER, NORTH WEST, SK7 3PL - CATEGORY: HOUSE EXTENSION - DESCRIPTION: HOUSE (EXTENSION) - STATUS: PLANS APPROVED-DETAIL PLANS GRANTED - APP DATE: 27/10/2016

PLAN ID: 4 - PLG APP REF: DC/073859

DISTANCE: 99(m) - DIRECTION: N - ADDRESS: 5 STAVETON CLOSE, BRAMHALL, STOCKPORT, GREATER MANCHESTER, NORTH WEST, SK7 3PR - CATEGORY: HOUSE EXTENSION - DESCRIPTION: 2 STOREY SIDE EXTENSION - STATUS: PLANS APPROVED-DETAIL PLANS GRANTED - APP DATE: 26/06/2019

PLAN ID: 5 - PLG APP REF: DC/060163

DISTANCE: 120(m) - DIRECTION: NE - ADDRESS: 42 BRENT MOOR ROAD, BRAMHALL, STOCKPORT, GREATER MANCHESTER, NORTH WEST, SK7 3PT - CATEGORY: HOUSE EXTENSION - DESCRIPTION: HOUSE (EXTENSION) - STATUS: PLANS APPROVED-DETAIL PLANS GRANTED - APP DATE: 03/11/2015

PLAN ID: 6 - PLG APP REF: DC/074400

DISTANCE: 124(m) - DIRECTION: NE - ADDRESS: 31 BRENT MOOR ROAD, BRAMHALL, STOCKPORT, GREATER MANCHESTER, NORTH WEST, SK7 3PT - CATEGORY: HOUSE EXTENSION - DESCRIPTION: 2 STOREY SIDE EXTENSION - STATUS: PLANS APPROVED-DETAIL PLANS GRANTED - APP DATE: 14/08/2019

PLAN ID: A - PLG APP REF: DC/081484

DISTANCE: 126(m) - DIRECTION: W - ADDRESS: 32 GRANGE ROAD, BRAMHALL, STOCKPORT, GREATER MANCHESTER, NORTH WEST, SK7 3BD - CATEGORY: HOUSE EXTENSION - DESCRIPTION: HOUSE (ALTERATIONS) - STATUS: PLANS APPROVED-DETAIL PLANS GRANTED - APP DATE: 11/06/2021

# **Planning Applications – Projects**

PLAN ID: 7 - PLG APP REF: DC/086520

DISTANCE: 129(m) - DIRECTION: E - ADDRESS: RINGMORE ROAD, STREET WORKS BRAMHALL, STOCKPORT, GREATER MANCHESTER, SK7 3PL - CATEGORY: SMALL