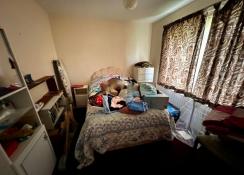

Bedroom One - 12' 4" x 11' 2" (3.76m x 3.40m)

With a double glazed window to the front, radiator and ceiling light.

Bedroom Two - 11' 3" x 9' 0" (3.43m x 2.74m)

Another double with a double glazed window to the rear, radiator.