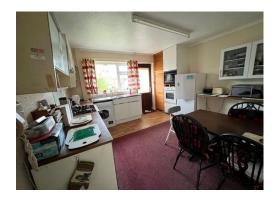

## Lounge - 14' 4" x 12' 1" (4.37m x 3.68m)

Spacious living room with double glazed window, ceiling light and radiator.

Kitchen/Diner - 12' 5" x 12' 0" (3.78m x 3.65m)

With plenty of room to dine, a range of wall, drawer and base units, contrasting working surfaces, plumbed for washer, gas hob and electric oven, double glazed window and door to rear.