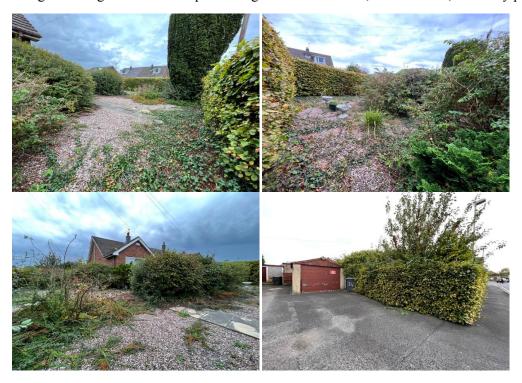

## Outside -

Being set on a generous corner plot with gardens to the front, side and rear, driveway parking and detached garage.