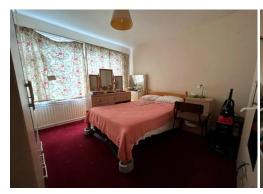

Bedroom One - 12' 4" x 11' 2" (3.76m x 3.40m)

With a double glazed window to the front, radiator and ceiling light.

Bedroom Two - 11' 3" x 9' 0" (3.43m x 2.74m)

Another double with a double glazed window to the rear, radiator.