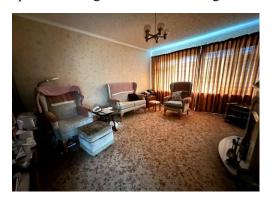

## Lounge - 14' 4" x 12' 1" (4.37m x 3.68m)

Spacious living room with double glazed window, ceiling light and radiator.

Kitchen/Diner - 12' 5" x 12' 0" (3.78m x 3.65m)

With plenty of room to dine, a range of wall, drawer and base units, contrasting working surfaces, plumbed for washer, gas hob and electric oven, double glazed window and door to rear.