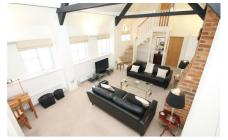

PCM

£1,750

\*\*AVAILABLE NOW\*\*\*

Offered to the market on a furnished basis is this two bedroom converted barn, which is situated in the sought after rural location of Stocking Lane just outside the village of Naphill. The accommodation comprises; double height vaulted living room complete with feature gas stove, kitchen/breakfast room, dining room, guest cloakroom, laundry, scullery, two double bedrooms of which one comprises an en-suite. The property further benefits from; gas central heating, driveway parking, private maintained courtyard garden, wifi and sky connections, wide screen digital TV. \*\*UTILITY BILLS AT A FIXED PRICE OF #550PCM\*\*