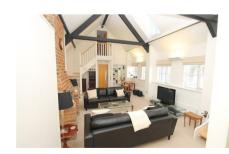

PCM

£1,750

\*\*AVAILABLE NOW\*\*\*

Offered to the market on a furnished basis is this two bedroom converted barn, which is situated in the sought after rural location of Stocking Lane just outside the village of Naphill. The accommodation comprises; double height vaulted living room complete with feature gas stove, kitchen/breakfast room, dining room, guest cloakroom, laundry, scullery, two double bedrooms of which one comprises an en-suite. The property further benefits from; gas central heating, driveway parking, private maintained courtyard garden, wifi and sky connections, wide screen digital TV. \*\*UTILITY BILLS AT A FIXED PRICE OF #550PCM\*\*