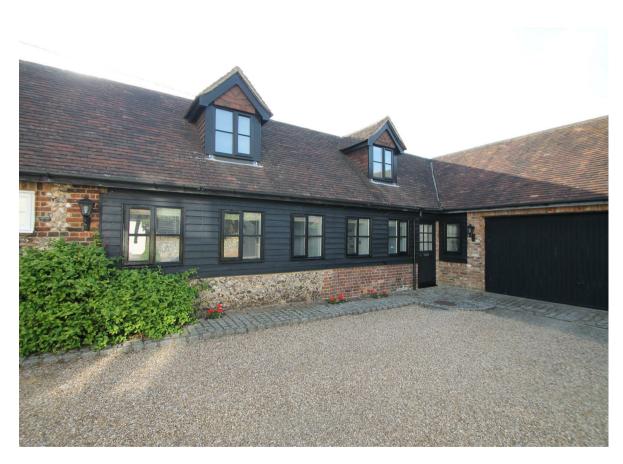

PCM

£1,750

\*\*AVAILABLE NOW\*\*\*

Offered to the market on a furnished basis is this two bedroom converted barn, which is situated in the sought after rural location of Stocking Lane just outside the village of Naphill. The accommodation comprises; double height vaulted living room complete with feature gas stove, kitchen/breakfast room, dining room, guest cloakroom, laundry, scullery, two double bedrooms of which one comprises an en-suite. The property further benefits from; gas central heating, driveway parking, private maintained courtyard garden, wifi and sky connections, wide screen digital TV. \*\*UTILITY BILLS AT A FIXED PRICE OF #550PCM\*\*

## Office Barn Stocking Lane, Naphill, Bucks, HP14 4RE

Estate Agents ~ Lettings Agents ~ Valuers ~ Independent Mortgage Advisors