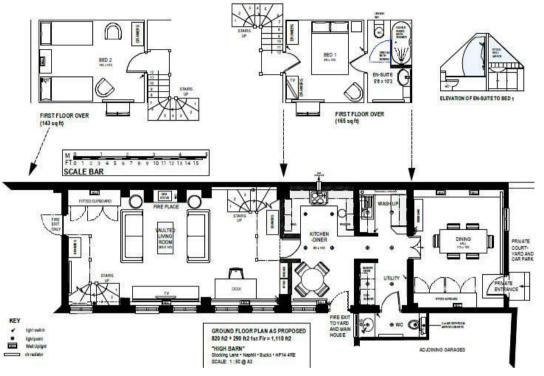

PCM

£1,750

\*\*AVAILABLE NOW\*\*\*

Offered to the market on a furnished basis is this two bedroom converted barn, which is situated in the sought after rural location of Stocking Lane just outside the village of Naphill. The accommodation comprises; double height vaulted living room complete with feature gas stove, kitchen/breakfast room, dining room, guest cloakroom, laundry, scullery, two double bedrooms of which one comprises an en-suite. The property further benefits from; gas central heating, driveway parking, private maintained courtyard garden, wifi and sky connections, wide screen digital TV. \*\*UTILITY BILLS AT A FIXED PRICE OF #550PCM\*\*