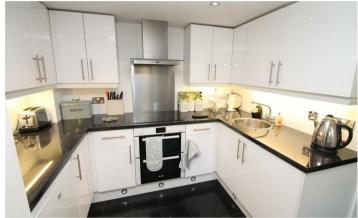

PCM

£1,750

\*\*AVAILABLE NOW\*\*\*

Offered to the market on a furnished basis is this two bedroom converted barn, which is situated in the sought after rural location of Stocking Lane just outside the village of Naphill. The accommodation comprises; double height vaulted living room complete with feature gas stove, kitchen/breakfast room, dining room, guest cloakroom, laundry, scullery, two double bedrooms of which one comprises an en-suite. The property further benefits from; gas central heating, driveway parking, private maintained courtyard garden, wifi and sky connections, wide screen digital TV. \*\*UTILITY BILLS AT A FIXED PRICE OF #550PCM\*\*